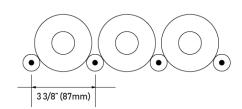

# **WINE PEG DIMENSIONS**

3 3/8" x 3/4" (85 mm x 19 mm)

### **LAYOUT DIMENSIONS**