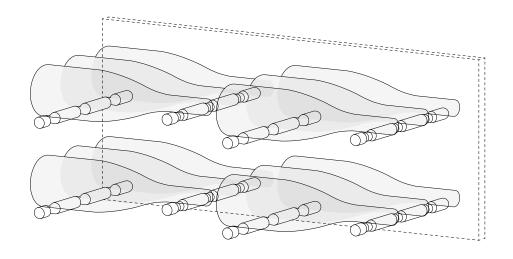

**

- Anodized Aluminum
- Silicone Rubber O-rings

#### **INSTALLATION OPTIONS**

Wine pegs require a wall panel for secure installation. The panel thickness and design will determine the type of hardware required.

Refer to the installation instructions manual



### **LAYOUT DIMENSIONS**









# VITIGNO 3 WINE PEGS

#### **BOTTLE CAPACITY**

Stores three 750 ml bottles per pair

## **WINE PEG DIMENSIONS**

1113/16" x 3/4" (275 mm x 19 mm)

#### PRODUCT NO.

WP603010 Aluminum WP603900 Matte Black WP603165 Gold

#### **MATERIALS**

- Anodized Aluminum
- Silicone Rubber O-rings

#### **INSTALLATION OPTIONS**

Wine pegs require a wall panel for secure installation. The panel thickness and design will determine the type of hardware required.

Refer to the installation instructions manual



### **LAYOUT DIMENSIONS**