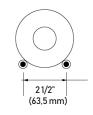

## **LAYOUT DIMENSIONS**

DRILL THROUGH PANEL FOR STANDARD M6 - 20 BOLT Ø 5/16" (8 mm) STORES EIGHT BOTTLES 33/4" (95 mm) ou plus 21/2" 21/2" 21/2" (64 mm) (64 mm) (64 mm) 11/4" 11/4" 11/4" (32 mm) (32 mm) (32 mm)