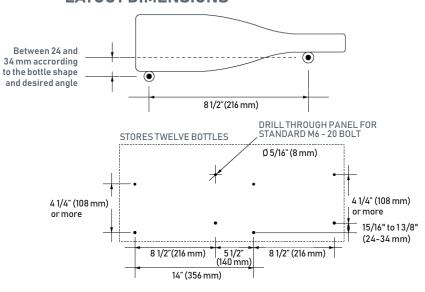

icone Rubber O-rings

#### **INSTALLATION OPTIONS**

Wine pegs require a wall panel for secure installation. The panel thickness and design will determine the type of hardware required.

Refer to the installation instructions manual



### **LAYOUT DIMENSIONS**









# VITIGNO 3 WINE PEGS

#### **BOTTLE CAPACITY**

Stores three 750 ml bottles per pair

## **WINE PEG DIMENSIONS**

1113/16" x 3/4" (275 mm x 19 mm)

#### PRODUCT NO.

WP603010 Aluminum WP603900 Matte Black WP603165 Gold

#### **MATERIALS**

- Anodized Aluminum
- Silicone Rubber O-rings

#### **INSTALLATION OPTIONS**

Wine pegs require a wall panel for secure installation. The panel thickness and design will determine the type of hardware required.

Refer to the installation instructions manual



### **LAYOUT DIMENSIONS**