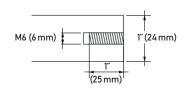

#### **INSTALLATION OPTIONS**

Wine pegs require a wall panel for secure installation. The panel thickness and design will determine the type of hardware required.

Refer to the installation instructions manual

## **INSTALLATION OPTIONS**

Wine pegs require a wall panel for secure installation. The panel thickness and design will determine the type of hardware required.

Refer to the installation instructions manual