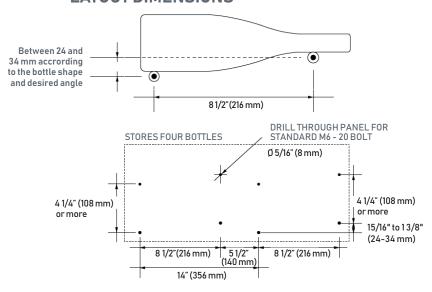

uminum
- Nitrile Rubber O-rings

## **INSTALLATION OPTIONS**

Wine pegs require a wall panel for secure installation. The panel thickness and design will determine the type of hardware required.

Refer to the installation instructions manual



#### **LAYOUT DIMENSIONS**









# VITIGNO1 WINE PEGS

#### **BOTTLE CAPACITY**

Stores one 750 ml bottle per pair

# **WINE PEG DIMENSIONS**

3 3/8" x 3/4" (85 mm x 19 mm)

## PRODUCT NO.

WP601010 Aluminum WP601900 Matte Black WP601165 Gold

#### **MATERIALS**

- Anodized Aluminum
- Silicone Rubber O-rings

#### **INSTALLATION OPTIONS**

Wine pegs require a wall panel for secure installation. The panel thickness and design will determine the type of hardware required.

Refer to the installation instructions manual



### **LAYOUT DIMENSIONS**









# VITIGNO 2 WINE PEGS

#### **BOTTLE CAPACITY**

Stores two 750 ml bottles per pair

## **WINE PEG DIMENSIONS**

7 1/16" x 3/4" (180 mm x 19 mm)

## PRODUCT NO.

WP602010 Aluminum WP602900 Matte Black WP602165 Gold

#### **MATERIALS**

- Anodized Aluminum
- Silicone Rubber O-rings

#### **INSTALLATION OPTIONS**

Wine pegs require a wall panel for secure installation. The panel thickness and design will determine the type of hardware required.

Refer to the installation instructions manual



### **LAYOUT DIMENSIONS**









# VITIGNO 3 WINE PEGS

#### **BOTTLE CAPACITY**

Stores three 750 ml bottles per pair

## **WINE PEG DIMENSIONS**

1113/16" x 3/4" (275 mm x 19 mm)

#### PRODUCT NO.

WP603010 Aluminum WP603900 Matte Black WP603165 Gold

#### **MATERIALS**

- Anodized Aluminum