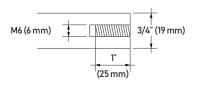

inum
- Nitrile Rubber O-rings

## **INSTALLATION OPTIONS**

Wine pegs require a wall panel for secure installation. The panel thickness and design will determine the type of hardware required.

Refer to the installation instructions manual



#### **LAYOUT DIMENSIONS**









# VITIGNO1 WINE PEGS

#### **BOTTLE CAPACITY**

Stores one 750 ml bottle per pair

# **WINE PEG DIMENSIONS**

3 3/8" x 3/4" (85 mm x 19 mm)

## PRODUCT NO.

WP601010 Aluminum WP601900 Matte Black WP601165 Gold

#### **MATERIALS**

- Anodized Aluminum
- Silicone Rubber O-rings

#### **INSTALLATION OPTIONS**

Wine pegs require a wall panel for secure installation. The panel thickness and design will determine the type of hardware required.

Refer to the installation instructions manual



### **LAYOUT DIMENSIONS**









# VITIGNO 2 WINE PEGS

#### **BOTTLE CAPACITY**

Stores two 750 ml bottles per pair

## **WINE PEG DIMENSIONS**

7 1/16" x 3/4" (180 mm x 19 mm)

## PRODUCT NO.

WP602010 Aluminum WP602900 Matte Black WP602165 Gold

#### **MATERIALS**

- Anodized Aluminum
- Silicone Rubber O-rings

#### **INSTALLATION OPTIONS**

Wine pegs require a wall panel for secure installation. The panel thickness and design will determine the type of hardware required.

Refer to the installation instructions manual



### **LAYOUT DIMENSIONS**









# VITIGNO 3 WINE PEGS

#### **BOTTLE CAPACITY**

Stores three 750 ml bottles per pair

## **WINE PEG DIMENSIONS**

1113/16" x 3/4" (275 mm x 19 mm)

#### PRODUCT NO.

WP603010 Aluminum WP603900 Matte Black WP603165 Gold

#### **MATERIALS**

- Anodized Aluminum
-