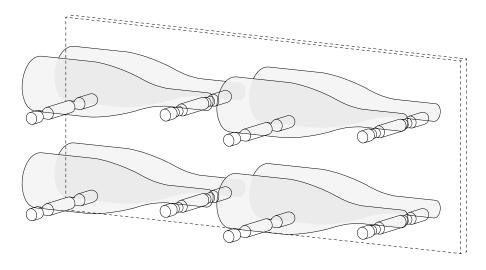

RIALS**

- Anodized Aluminum
- Silicone Rubber O-rings

#### **INSTALLATION OPTIONS**

Wine pegs require a wall panel for secure installation. The panel thickness and design will determine the type of hardware required.

Refer to the installation instructions manual



### **LAYOUT DIMENSIONS**









# VITIGNO 2 WINE PEGS

#### **BOTTLE CAPACITY**

Stores two 750 ml bottles per pair

## **WINE PEG DIMENSIONS**

7 1/16" x 3/4" (180 mm x 19 mm)

## PRODUCT NO.

WP602010 Aluminum WP602900 Matte Black WP602165 Gold

#### **MATERIALS**

- Anodized Aluminum
- Silicone Rubber O-rings

#### **INSTALLATION OPTIONS**

Wine pegs require a wall panel for secure installation. The panel thickness and design will determine the type of hardware required.

Refer to the installation instructions manual



### **LAYOUT DIMENSIONS**









# VITIGNO 3 WINE PEGS

#### **BOTTLE CAPACITY**

Stores three 750 ml bottles per pair

## **WINE PEG DIMENSIONS**

1113/16" x 3/4" (275 mm x 19 mm)

#### PRODUCT NO.

WP603010 Aluminum WP603900 Matte Black WP603165 Gold

#### **MATERIALS**

- Anodized Aluminum
- Silicone Rubber O-rings

#### **INSTALLATION OPTIONS**

Wine pegs require a wall panel for secure installation. The panel thickness and design will determine the type of hardware required.

Refer to the installation instructions manual



### **LAYOUT DIMENSIONS**