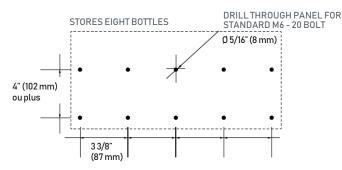

## **LAYOUT DIMENSIONS**

DRILL THROUGH PANEL FOR STANDARD M6 - 20 BOLT Ø 5/16" (8 mm) STORES EIGHT BOTTLES 33/4" (95 mm) ou plus 21/2" 21/2" 21/2" (64 mm) (64 mm) (64 mm) 11/4" 11/4" 11/4" (32 mm) (32 mm) (32 mm)

## **BOTTLE CAPACITY PER ROW**

X pegs = X-1 bottles

3 pegs:

stores two 750 ml bottles

6 pegs:

stores five 750 ml bottles

9 pegs:

stores eight 750 ml bottles