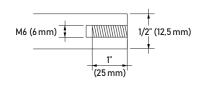

## **LAYOUT DIMENSIONS**

DRILL THROUGH PANEL FOR STANDARD M6 - 20 BOLT Ø 5/16" (8 mm) STORES EIGHT BOTTLES 33/4" (95 mm) ou plus 21/2" 21/2" 21/2" (64 mm) (64 mm) (64 mm) 11/4" 11/4" 11/4" (32 mm) (32 mm) (32 mm)