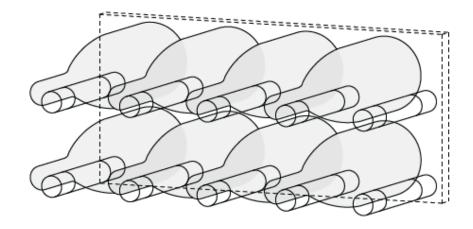

## **BOTTLE CAPACITY PER ROW**

X pegs = X-1 bottles

3 pegs:

stores two 750 ml bottles

6 pegs:

stores five 750 ml bottles

9 pegs:

stores eight 750 ml bottles

#### **LAYOUT DIMENSIONS**