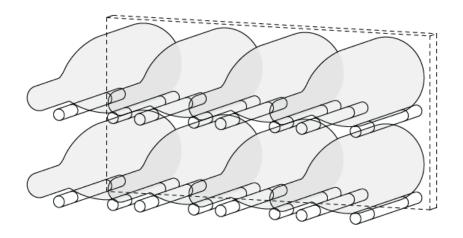

## **LAYOUT DIMENSIONS**

DRILL THROUGH PANEL FOR STANDARD M6 - 20 BOLT Ø 5/16" (8 mm) STORES EIGHT BOTTLES 33/4" (95 mm) ou plus 21/2" 21/2" 21/2" (64 mm) (64 mm) (64 mm) 11/4" 11/4" 11/4" (32 mm) (32 mm) (32 mm)

## **BOTTLE CAPACITY PER ROW**

X pegs = X-1 bottles

3 pegs:

stores two 750 ml bottles

6 pegs:

stores five 750 ml bottles

9 pegs:

stores eight 750 ml bottles