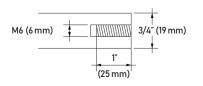

one Rubber O-rings

#### **INSTALLATION OPTIONS**

Wine pegs require a wall panel for secure installation. The panel thickness and design will determine the type of hardware required.

Refer to the installation instructions manual



### **LAYOUT DIMENSIONS**









# VITIGNO 3 WINE PEGS

#### **BOTTLE CAPACITY**

Stores three 750 ml bottles per pair

## **WINE PEG DIMENSIONS**

1113/16" x 3/4" (275 mm x 19 mm)

#### PRODUCT NO.

WP603010 Aluminum WP603900 Matte Black WP603165 Gold

#### **MATERIALS**

- Anodized Aluminum
- Silicone Rubber O-rings

#### **INSTALLATION OPTIONS**

Wine pegs require a wall panel for secure installation. The panel thickness and design will determine the type of hardware required.

Refer to the installation instructions manual



### **LAYOUT DIMENSIONS**