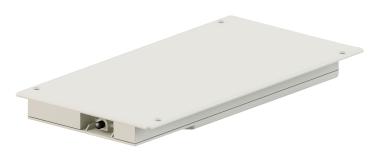

## LIBERO 3.0 FOR PULL-OUT SYSTEMS OF ALL KINDS

- This "plug & play" system mounts at the bottom front edge of the cabinet and only requires plugging into a standard 110 V outlet. Easy to install, it can also be retrofitted
- It is mainly used with our popular waste management systems in a frameless cabinet application but can also be used for deep drawers
- An integrated LED light indicates the laser position
- To open the door, simply move your foot up towards the LED light under the kickplate. The device will push open the door and allow full hands-free access to the cabinet
- It also works with waste bins equipped with soft-close runners
- Last but not least, Libero 3.0 is compatible with Smart Homes using ALEXA for the voice-activated feature
- All Libero settings can be easily adjusted via web browsers

| No.      | Description            | Width                 | Depth                  | Heigth               |
|----------|------------------------|-----------------------|------------------------|----------------------|
| 36973100 | Electronic door-opener | 6 1/8 in.<br>(156 mm) | 11 3/4 in.<br>(299 mm) | 1 1/4 in.<br>(32 mm) |