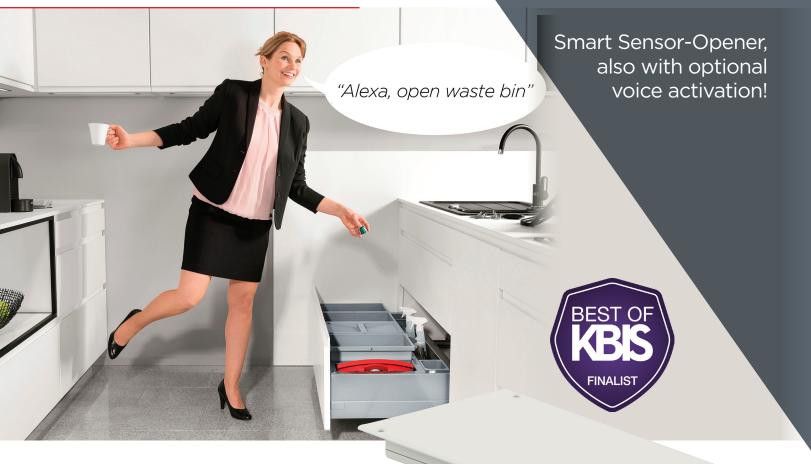

## LIBERO 3.0 SMART ELECTRONIC DOOR-OPENER

SMART HOME

The Libero 3.0 for front-mount doors and drawers offers automatic, comfortable hands-free opening of all waste-recycling systems with attached door panel and of any common drawer-mounted systems, with or without damper.

Easy operation by new laser sensor and/or optional voice activation.

## ADVANTAGES AND BENEFITS

- Hands-free opening system
- Foot-activated laser sensor
- Optional voice activated "smart" feature compatible with Amazon's ALEXA