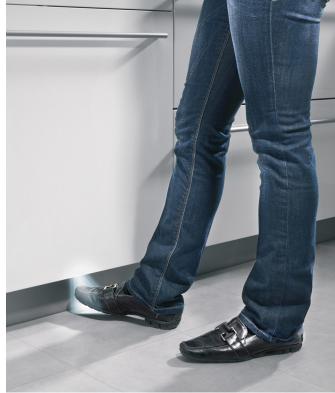

## LIBERO 3.0 FOR PULL-OUT SYSTEMS OF ALL KINDS

- This "plug & play" system mounts at the bottom front edge of the cabinet and only requires plugging into a standard 110 V outlet. Easy to install, it can also be retrofitted
- It is mainly used with our popular waste management systems in a frameless cabinet application but can also be used for deep drawers
- An integrated LED light indicates the laser position
- To open the door, simply move your foot up towards the LED light under the kickplate. The device will push open the door and allow full hands-free access to the cabinet
- It also works with waste bins equipped with soft-close runners
- Last but not least, Libero 3.0 is compatible with Smart Homes using ALEXA for the voice-activated feature
- All Libero settings can be easily adjusted via web browsers