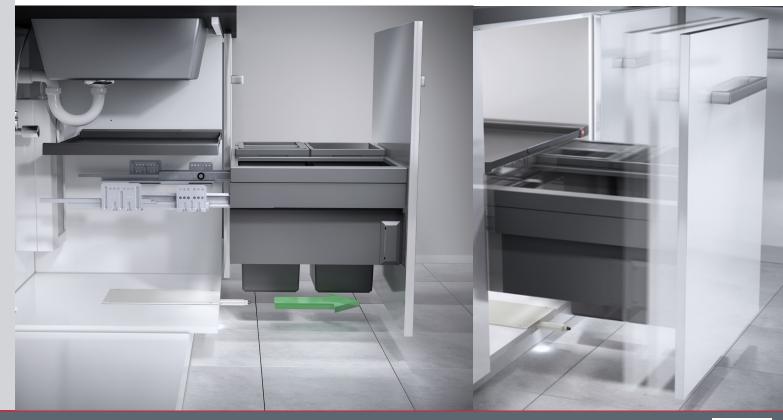

## LIBERO 3.0 FOR PULL-OUT SYSTEMS OF ALL KINDS

- This "plug & play" system mounts at the bottom front edge of the cabinet and only requires plugging into a standard 110 V outlet. Easy to install, it can also be retrofitted
- It is mainly used with our popular waste management systems in a frameless cabinet application but can also be used for deep drawers
- An integrated LED light indicates the laser position
- To open the door, simply move your foot up towards the LED light under the kickplate. The device will push open the door and allow full hands-free access to the cabinet
- It also works with waste bins equipped with soft-close runners
- Last but not least, Libero 3.0 is compatible with Smart Homes using ALEXA for the voice-activated feature
- All Libero settings can be easily adjusted via web browsers