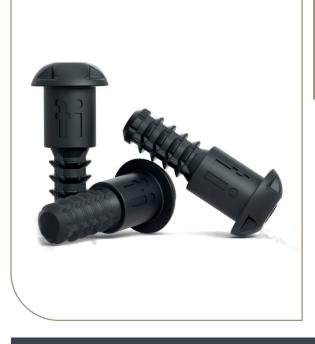

#### What does PEANUT® 3 do?

The PEANUT® 3 is a single-component, invisible connector and the optimum solution for large-scale manufacturers. It is designed for fast assembly and is compatible with auto-insertion machines, large-scale production line insertion machines and end-drilling machines. The short dowel length makes it a very versatile connector, able to produce perfect 45°, 90°, face-to-face, and end-to-end connections.

### **ADVANTAGES AND BENEFITS**

- A self-clamping, single component invisible connector
- Dome-shaped head for powerful clamping force that pulls panels together securely and solidly
- Quick and simple assembly of cabinets, no tools required
- Allows you to make ready-to-assemble furniture
- Ideal for boring and insertion machines
- For applications requiring additional setting force, the use of glue can improve the strength of the joint formed by PEANUT® 3
- Can be reassembled many times