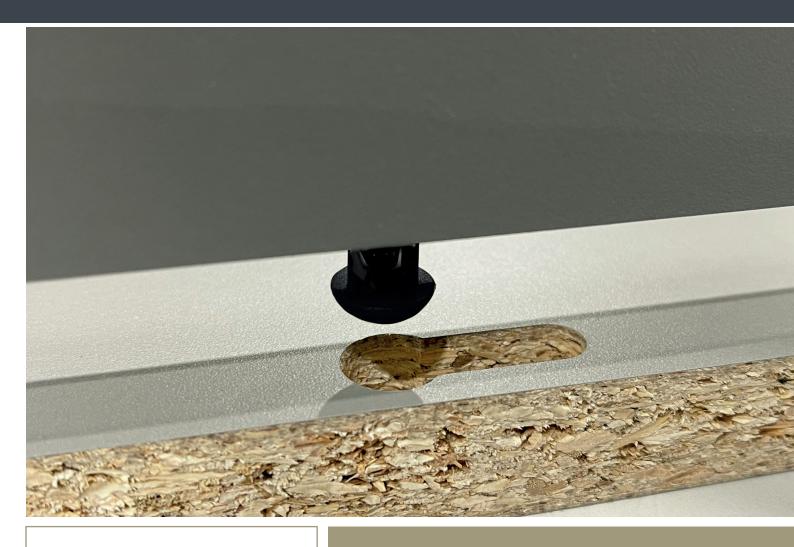

#### What does PEANUT® 3 do?

The PEANUT® 3 is a single-component, invisible connector and the optimum solution for large-scale manufacturers. It is designed for fast assembly and is compatible with auto-insertion machines, large-scale production line insertion machines and end-drilling machines. The short dowel length makes it a very versatile connector, able to produce perfect 45°, 90°, face-to-face, and end-to-end connections.

## **Specifications**

- Material: Fiberglass-reinforced nylon
- Insertion type: Dismountable
- Panel thickness for 45° joint min.
  23/32" (18 mm)
- Panel thickness for 90° joint min.
  19/32" (15.3 mm)
- Finish: Anthracite black