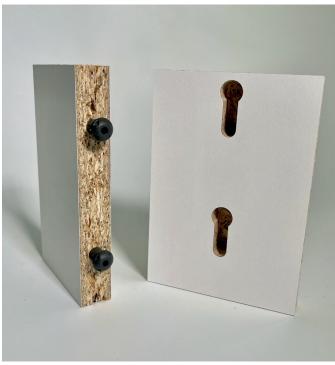

#### What does PEANUT® 3 do?

The PEANUT® 3 is a single-component, invisible connector and the optimum solution for large-scale manufacturers. It is designed for fast assembly and is compatible with auto-insertion machines, large-scale production line insertion machines and end-drilling machines. The short dowel length makes it a very versatile connector, able to produce perfect 45°, 90°, face-to-face, and end-to-end connections.

### **ADVANTAGES AND BENEFITS**

- A self-clamping, single component invisible connector
- Dome-shaped head for powerful clamping force that pulls panels together securely and solidly
- Quick and simple assembly of cabinets, no tools required
- Allows you to make ready-to-assemble furniture
- Ideal for boring and insertion machines
- For applications requiring additional setting force, the use of glue can improve the strength of the joint formed by PEANUT® 3
- Can be reassembled many times