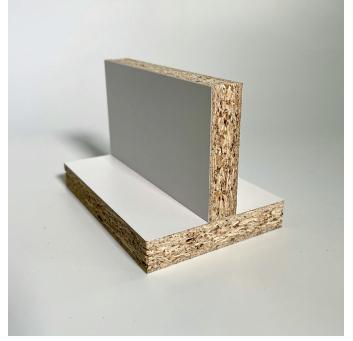

#### What does PEANUT® 3 do?

The PEANUT® 3 is a single-component, invisible connector and the optimum solution for large-scale manufacturers. It is designed for fast assembly and is compatible with auto-insertion machines, large-scale production line insertion machines and end-drilling machines. The short dowel length makes it a very versatile connector, able to produce perfect 45°, 90°, face-to-face, and end-to-end connections.

## **Specifications**

- Material: Fiberglass-reinforced nylon
- Insertion type: Dismountable
- Panel thickness for 45° joint min.
  23/32" (18 mm)
- Panel thickness for 90° joint min.
  19/32" (15.3 mm)
- Finish: Anthracite black