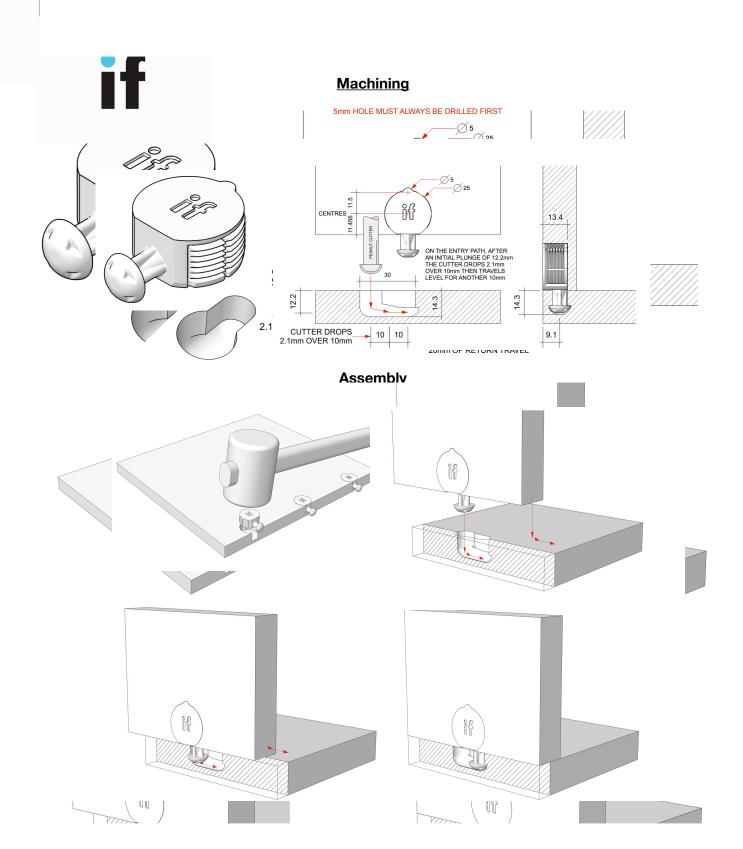

## **PEANUT® 1 TOOLING REQUIREMENTS:**

| PEANOT® 1 TOOLING REQUIREMENTS: |                                |                  |                                                                                               |
|---------------------------------|--------------------------------|------------------|-----------------------------------------------------------------------------------------------|
|                                 | IF SOLID CARBIDE PEANUT CUTTER | MAX RPM<br>14000 | CREATES 6500+ SLOTS (BASED ON MELAMINE FACED PARTICLE BOARD) THIS TOOL CANNOT BE SHARPENED    |
|                                 | 5mm SOLID CARBIDE DRILL        |                  | ANY 5mm DRILL WILL WORK (WE HAVE FOUND THE SOLID CARBIDE DRILL WE SUPPLY GIVES BEST RESULTS)  |
|                                 | 25mm HIGH PERFORMANCE DRILL    |                  | ANY 25mm DRILL WILL WORK (WE HAVE FOUND THE SOLID CARBIDE DRILL WE SUPPLY GIVES BEST RESULTS) |