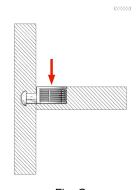

## PEANUT® 1

B Fig. C

IUT® 1 Shear strength (based on 2 component):

TESTED BY:

| MATERIAL                         | SHEAR STRENGTH (Fig. B)        | SHEAR STRENGTH (Fig. C)      |  |
|----------------------------------|--------------------------------|------------------------------|--|
| ICLE BOARD (18mm MFC) from EGGER | 1200 N / 120 KG (2 COMPONENTS) | 650 N / 65 KG (2 COMPONENTS) |  |
| MDF (18mm)                       | 1350 N / 135 KG (2 COMPONENTS) | 950 N / 95 KG (2 COMPONENTS) |  |