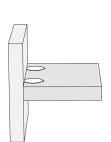

IUT® 1 Shear strength (based on 2 component):

TESTED BY:

| MATERIAL                         | SHEAR STRENGTH (Fig. B)        | SHEAR STRENGTH (Fig. C)      |  |
|----------------------------------|--------------------------------|------------------------------|--|
| ICLE BOARD (18mm MFC) from EGGER | 1200 N / 120 KG (2 COMPONENTS) | 650 N / 65 KG (2 COMPONENTS) |  |
| MDF (18mm)                       | 1350 N / 135 KG (2 COMPONENTS) | 950 N / 95 KG (2 COMPONENTS) |  |