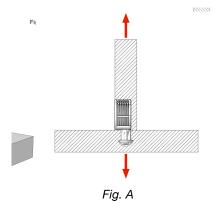

## IUT® 1 Tensile strength (based on 1 component):

TESTED BY:

эC

| MATERIAL                             | TENSILE STRENGTH (Fig. A)   |
|--------------------------------------|-----------------------------|
| PARTICLE BOARD (18mm MFC) from EGGER | 750 N / 75 KG (1 COMPONENT) |
| MDF (18mm)                           | 950 N / 95 KG (1 COMPONENT) |