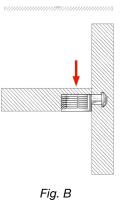

IUT® 1 Shear strength (based on 2 component):

TESTED BY:

| MATERIAL                         | SHEAR STRENGTH (Fig. B)        | SHEAR STRENGTH (Fig. C)      |  |
|----------------------------------|--------------------------------|------------------------------|--|
| ICLE BOARD (18mm MFC) from EGGER | 1200 N / 120 KG (2 COMPONENTS) | 650 N / 65 KG (2 COMPONENTS) |  |
| MDF (18mm)                       | 1350 N / 135 KG (2 COMPONENTS) | 950 N / 95 KG (2 COMPONENTS) |  |