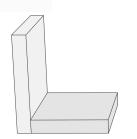

IUT® 1 Shear strength (based on 2 component):

TESTED BY:

| MATERIAL                         | SHEAR STRENGTH (Fig. B)        | SHEAR STRENGTH (Fig. C)      |  |
|----------------------------------|--------------------------------|------------------------------|--|
| ICLE BOARD (18mm MFC) from EGGER | 1200 N / 120 KG (2 COMPONENTS) | 650 N / 65 KG (2 COMPONENTS) |  |
| MDF (18mm)                       | 1350 N / 135 KG (2 COMPONENTS) | 950 N / 95 KG (2 COMPONENTS) |  |