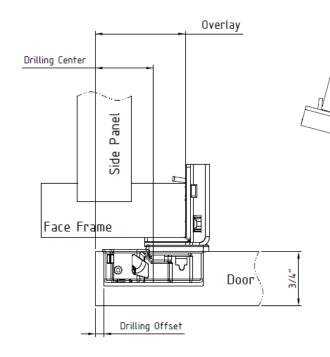

#### **ADJUSTMENTS**

Side Adjustment [-1.5, +1.5]mm

Height Adjustment [-3, +3]mm

Depth Adjustment [-0.2, +2.0]mm

1/2 " Compact Hinge Door Drilling vs. Overlay

| #RFF30120050 #RFF30120058 #RFF30120040 #RFF30120048 |                      |          |  |
|-----------------------------------------------------|----------------------|----------|--|
| DOOR DRILLING OFFSET                                | DOOR DRILLING CENTER | COVERAGE |  |
| 2.0                                                 | 19.5                 | 11.7     |  |
| 2.5                                                 | 20.0                 | 12.2     |  |
| 3.0                                                 | 20.5                 | 12.7     |  |
| 3.5                                                 | 21.0                 | 13.2     |  |