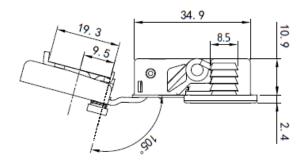

#### **ADJUSTMENTS**

Side Adjustment [-1.5, +1.5]mm

Height Adjustment [-3, +3]mm

Depth Adjustment [-0.2, +2.0]mm

1/2 " Compact Hinge Door Drilling vs. Overlay

| #RFF30120050 #RFF30120058 #RFF30120040 #RFF30120048 |                      |          |  |
|-----------------------------------------------------|----------------------|----------|--|
| DOOR DRILLING OFFSET                                | DOOR DRILLING CENTER | COVERAGE |  |
| 2.0                                                 | 19.5                 | 11.7     |  |
| 2.5                                                 | 20.0                 | 12.2     |  |
| 3.0                                                 | 20.5                 | 12.7     |  |
| 3.5                                                 | 21.0                 | 13.2     |  |

#### **ADJUSTMENTS**

Side Adjustment [-1.9, +1.9]mm

Height Adjustment [-3, +3]mm

Depth Adjustment [-0.2, +2]mm

8. 5<sup>+0.</sup> 15

| #RFF31140050 #RFF31140058 |                      |          |  |
|---------------------------|----------------------|----------|--|
| #RFF31140040 #RFF31140048 |                      |          |  |
| DOOR DRILLING OFFSET      | DOOR DRILLING CENTER | COVERAGE |  |
| 2.0                       | 19.5                 | 30.75    |  |
| 2.5                       | 20.0                 | 31.25    |  |
| 3.0                       | 20.5                 | 31.75    |  |
| 3.5                       | 21.0                 | 32.25    |  |