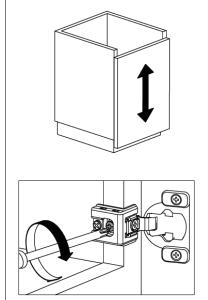

#### **ADJUSTMENTS**

Side Adjustment [-1.5, +1.5]mm

Height Adjustment [-3, +3]mm

Depth Adjustment [-0.2, +2.0]mm

1/2 " Compact Hinge Door Drilling vs. Overlay

| #RFF30120050 #RFF30120058 #RFF30120040 #RFF30120048 |                      |          |  |
|-----------------------------------------------------|----------------------|----------|--|
| DOOR DRILLING OFFSET                                | DOOR DRILLING CENTER | COVERAGE |  |
| 2.0                                                 | 19.5                 | 11.7     |  |
| 2.5                                                 | 20.0                 | 12.2     |  |
| 3.0                                                 | 20.5                 | 12.7     |  |
| 3.5                                                 | 21.0                 | 13.2     |  |

#### **ADJUSTMENTS**

Side Adjustment [-1.9, +1.9]mm

Height Adjustment [-3, +3]mm

Depth Adjustment [-0.2, +2]mm

8. 5<sup>+0.</sup> 15

| #RFF31140050 #RFF31140058 |                      |          |  |
|---------------------------|----------------------|----------|--|
| #RFF31140040 #RFF31140048 |                      |          |  |
| DOOR DRILLING OFFSET      | DOOR DRILLING CENTER | COVERAGE |  |
| 2.0                       | 19.5                 | 30.75    |  |
| 2.5                       | 20.0                 | 31.25    |  |
| 3.0                       | 20.5                 | 31.75    |  |
| 3.5                       | 21.0                 | 32.25    |  |