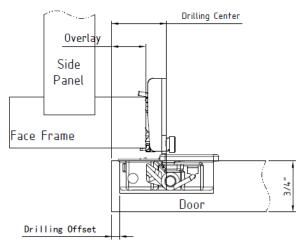

#### **ADJUSTMENTS**

Side Adjustment [-1.5, +1.5]mm

Height Adjustment [-3, +3]mm

Depth Adjustment [-0.2, +2.0]mm

1/2 " Compact Hinge Door Drilling vs. Overlay

| #RFF30120050 #RFF30120058 #RFF30120040 #RFF30120048 |                      |          |  |
|-----------------------------------------------------|----------------------|----------|--|
| DOOR DRILLING OFFSET                                | DOOR DRILLING CENTER | COVERAGE |  |
| 2.0                                                 | 19.5                 | 11.7     |  |
| 2.5                                                 | 20.0                 | 12.2     |  |
| 3.0                                                 | 20.5                 | 12.7     |  |
| 3.5                                                 | 21.0                 | 13.2     |  |

#### **ADJUSTMENTS**

Side Adjustment [-1.9, +1.9]mm

Height Adjustment [-3, +3]mm

Depth Adjustment [-0.2, +2]mm

8. 5<sup>+0.</sup> 15

| #RFF31140050 #RFF31140058 |                      |          |  |
|---------------------------|----------------------|----------|--|
| #RFF31140040 #RFF31140048 |                      |          |  |
| DOOR DRILLING OFFSET      | DOOR DRILLING CENTER | COVERAGE |  |
| 2.0                       | 19.5                 | 30.75    |  |
| 2.5                       | 20.0                 | 31.25    |  |
| 3.0                       | 20.5                 | 31.75    |  |
| 3.5                       | 21.0                 | 32.25    |  |