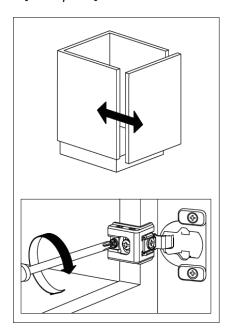

#### **ADJUSTMENTS**

Side Adjustment [-1.5, +1.5]mm

Height Adjustment [-3, +3]mm

Depth Adjustment [-0.2, +2.0]mm

1/2 " Compact Hinge Door Drilling vs. Overlay

| #RFF30120050 #RFF30120058 #RFF30120040 #RFF30120048 |                      |          |  |
|-----------------------------------------------------|----------------------|----------|--|
| DOOR DRILLING OFFSET                                | DOOR DRILLING CENTER | COVERAGE |  |
| 2.0                                                 | 19.5                 | 11.7     |  |
| 2.5                                                 | 20.0                 | 12.2     |  |
| 3.0                                                 | 20.5                 | 12.7     |  |
| 3.5                                                 | 21.0                 | 13.2     |  |

#### **ADJUSTMENTS**

Side Adjustment [-1.9, +1.9]mm

Height Adjustment [-3, +3]mm

Depth Adjustment [-0.2, +2]mm

8. 5<sup>+0.</sup> 15

| #RFF31140050 #RFF31140058 |                      |          |  |
|---------------------------|----------------------|----------|--|
| #RFF31140040 #RFF31140048 |                      |          |  |
| DOOR DRILLING OFFSET      | DOOR DRILLING CENTER | COVERAGE |  |
| 2.0                       | 19.5                 | 30.75    |  |
| 2.5                       | 20.0                 | 31.25    |  |
| 3.0                       | 20.5                 | 31.75    |  |
| 3.5                       | 21.0                 | 32.25    |  |