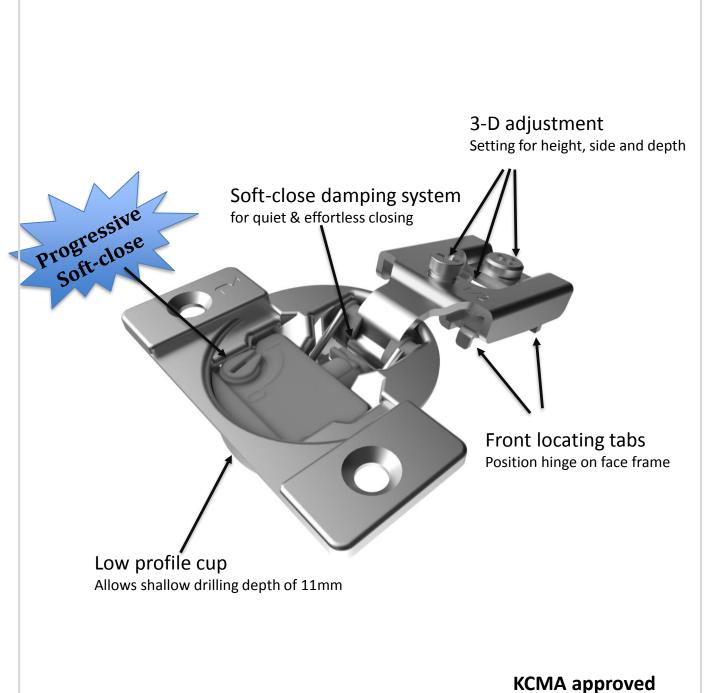

| 13.2     |  |



# 1-1/4" HINGES DATA

RICHELIEU RFF SERIES

#### **ADJUSTMENTS**

Side Adjustment [-1.9, +1.9]mm



Height Adjustment [-3, +3]mm



Depth Adjustment [-0.2, +2]mm







8. 5<sup>+0.</sup> 15

| #RFF31140050 #RFF31140058 |                      |          |  |
|---------------------------|----------------------|----------|--|
| #RFF31140040 #RFF31140048 |                      |          |  |
| DOOR DRILLING OFFSET      | DOOR DRILLING CENTER | COVERAGE |  |
| 2.0                       | 19.5                 | 30.75    |  |
| 2.5                       | 20.0                 | 31.25    |  |
| 3.0                       | 20.5                 | 31.75    |  |
| 3.5                       | 21.0                 | 32.25    |  |



### **COMPACT HINGES**

RICHELIEU RFF SERIES