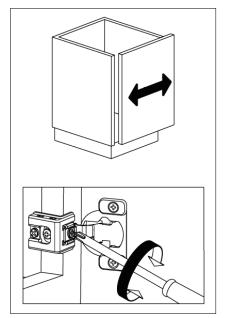

#### **ADJUSTMENTS**

Side Adjustment [-1.5, +1.5]mm

Height Adjustment [-3, +3]mm

Depth Adjustment [-0.2, +2.0]mm

1/2 " Compact Hinge Door Drilling vs. Overlay

| #RFF30120050 #RFF30120058 #RFF30120040 #RFF30120048 |                      |          |  |
|-----------------------------------------------------|----------------------|----------|--|
| DOOR DRILLING OFFSET                                | DOOR DRILLING CENTER | COVERAGE |  |
| 2.0                                                 | 19.5                 | 11.7     |  |
| 2.5                                                 | 20.0                 | 12.2     |  |
| 3.0                                                 | 20.5                 | 12.7     |  |
| 3.5                                                 | 21.0                 | 13.2     |  |

#### **ADJUSTMENTS**

Side Adjustment [-1.9, +1.9]mm

Height Adjustment [-3, +3]mm

Depth Adjustment [-0.2, +2]mm

8. 5<sup>+0.</sup> 15

| #RFF31140050 #RFF31140058 |                      |          |  |
|---------------------------|----------------------|----------|--|
| #RFF31140040 #RFF31140048 |                      |          |  |
| DOOR DRILLING OFFSET      | DOOR DRILLING CENTER | COVERAGE |  |
| 2.0                       | 19.5                 | 30.75    |  |
| 2.5                       | 20.0                 | 31.25    |  |
| 3.0                       | 20.5                 | 31.75    |  |
| 3.5                       | 21.0                 | 32.25    |  |