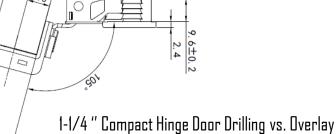

#### **ADJUSTMENTS**

Side Adjustment [-1.9, +1.9]mm

Height Adjustment [-3, +3]mm

Depth Adjustment [-0.2, +2]mm

8. 5<sup>+0.</sup> 15

| #RFF31140050 #RFF31140058 |                      |          |  |
|---------------------------|----------------------|----------|--|
| #RFF31140040 #RFF31140048 |                      |          |  |
| DOOR DRILLING OFFSET      | DOOR DRILLING CENTER | COVERAGE |  |
| 2.0                       | 19.5                 | 30.75    |  |
| 2.5                       | 20.0                 | 31.25    |  |
| 3.0                       | 20.5                 | 31.75    |  |
| 3.5                       | 21.0                 | 32.25    |  |