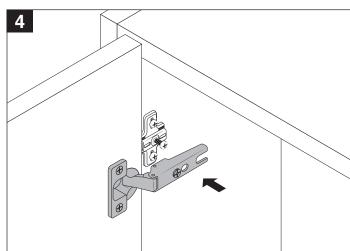

# PS23

## Folding sliding system

Assembly instructions









#### **WARNING**

Do not use any anti-friction oil or grease or thread-realese spray on ball bearing or on wheels with O-ring, it can cause the melting of the inside ball bearing grease, making them noisy or causing the break of the O-ring of the wheels.

#### **ABBREVIATIONS**

W width
WA door width
L length
rail length
D depth
H height

I distance between centres

T thicknessS overlapping

The pictures and descriptions this leaflet contains are supplied for information purposes. The company reserves the right to introduce those modifications it deems opportune for any construction or commercial need at any time and without advance notice.

### Working requests for the doors











# Assembly instructions













## **Icons**