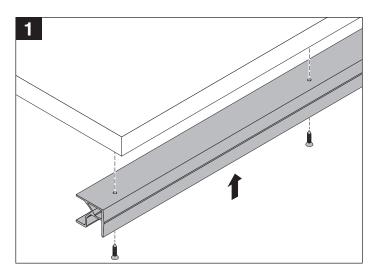

# PS23

## Folding sliding system

Assembly instructions









#### **WARNING**

Do not use any anti-friction oil or grease or thread-realese spray on ball bearing or on wheels with O-ring, it can cause the melting of the inside ball bearing grease, making them noisy or causing the break of the O-ring of the wheels.

#### **ABBREVIATIONS**

W width
WA door width
L length
rail length
D depth
H height

I distance between centres

T thicknessS overlapping

The pictures and descriptions this leaflet contains are supplied for information purposes. The company reserves the right to introduce those modifications it deems opportune for any construction or commercial need at any time and without advance notice.

### Working requests for the doors











# Assembly instructions













## **Icons**