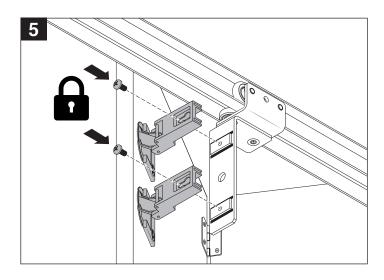

# PS23

## Folding sliding system

Assembly instructions









#### **WARNING**

Do not use any anti-friction oil or grease or thread-realese spray on ball bearing or on wheels with O-ring, it can cause the melting of the inside ball bearing grease, making them noisy or causing the break of the O-ring of the wheels.

#### **ABBREVIATIONS**

W width
WA door width
L length
rail length
D depth
H height

I distance between centres

T thicknessS overlapping

The pictures and descriptions this leaflet contains are supplied for information purposes. The company reserves the right to introduce those modifications it deems opportune for any construction or commercial need at any time and without advance notice.

### Working requests for the doors











# Assembly instructions













## **Icons**