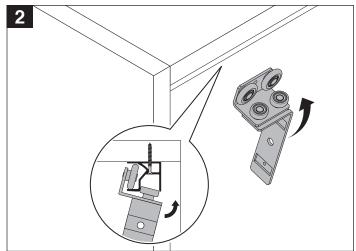

# PS23

## Folding sliding system

Assembly instructions









#### **WARNING**

Do not use any anti-friction oil or grease or thread-realese spray on ball bearing or on wheels with O-ring, it can cause the melting of the inside ball bearing grease, making them noisy or causing the break of the O-ring of the wheels.

#### **ABBREVIATIONS**

W width
WA door width
L length
rail length
D depth
H height

I distance between centres

T thicknessS overlapping

The pictures and descriptions this leaflet contains are supplied for information purposes. The company reserves the right to introduce those modifications it deems opportune for any construction or commercial need at any time and without advance notice.

### Working requests for the doors











# Assembly instructions













## **Icons**