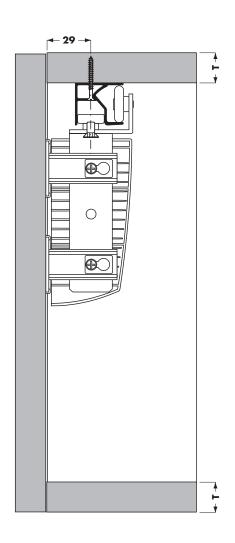

# PS23

## Folding sliding system

Assembly instructions









#### **WARNING**

Do not use any anti-friction oil or grease or thread-realese spray on ball bearing or on wheels with O-ring, it can cause the melting of the inside ball bearing grease, making them noisy or causing the break of the O-ring of the wheels.

#### **ABBREVIATIONS**

W width
WA door width
L length
rail length
D depth
H height

I distance between centres

T thicknessS overlapping

The pictures and descriptions this leaflet contains are supplied for information purposes. The company reserves the right to introduce those modifications it deems opportune for any construction or commercial need at any time and without advance notice.

### Working requests for the doors











# Assembly instructions













## **Icons**