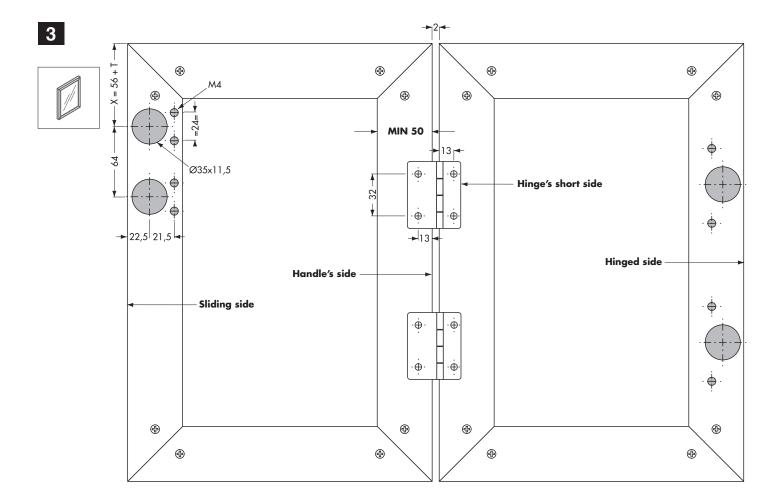

# PS23

## Folding sliding system

Assembly instructions









#### **WARNING**

Do not use any anti-friction oil or grease or thread-realese spray on ball bearing or on wheels with O-ring, it can cause the melting of the inside ball bearing grease, making them noisy or causing the break of the O-ring of the wheels.

#### **ABBREVIATIONS**

W width
WA door width
L length
rail length
D depth
H height

I distance between centres

T thicknessS overlapping

The pictures and descriptions this leaflet contains are supplied for information purposes. The company reserves the right to introduce those modifications it deems opportune for any construction or commercial need at any time and without advance notice.

### Working requests for the doors











# Assembly instructions













## **Icons**