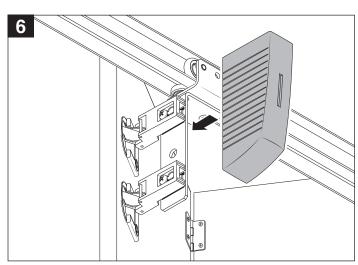

# PS23

## Folding sliding system

Assembly instructions









#### **WARNING**

Do not use any anti-friction oil or grease or thread-realese spray on ball bearing or on wheels with O-ring, it can cause the melting of the inside ball bearing grease, making them noisy or causing the break of the O-ring of the wheels.

#### **ABBREVIATIONS**

W width
WA door width
L length
rail length
D depth
H height

I distance between centres

T thicknessS overlapping

The pictures and descriptions this leaflet contains are supplied for information purposes. The company reserves the right to introduce those modifications it deems opportune for any construction or commercial need at any time and without advance notice.

### Working requests for the doors











# Assembly instructions













## **Icons**