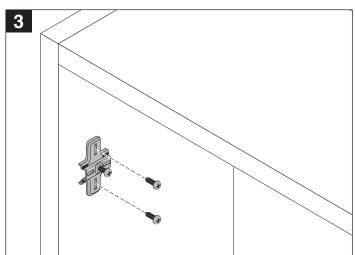

# PS23

## Folding sliding system

Assembly instructions









#### **WARNING**

Do not use any anti-friction oil or grease or thread-realese spray on ball bearing or on wheels with O-ring, it can cause the melting of the inside ball bearing grease, making them noisy or causing the break of the O-ring of the wheels.

#### **ABBREVIATIONS**

W width
WA door width
L length
rail length
D depth
H height

I distance between centres

T thicknessS overlapping

The pictures and descriptions this leaflet contains are supplied for information purposes. The company reserves the right to introduce those modifications it deems opportune for any construction or commercial need at any time and without advance notice.

### Working requests for the doors











# Assembly instructions













## **Icons**