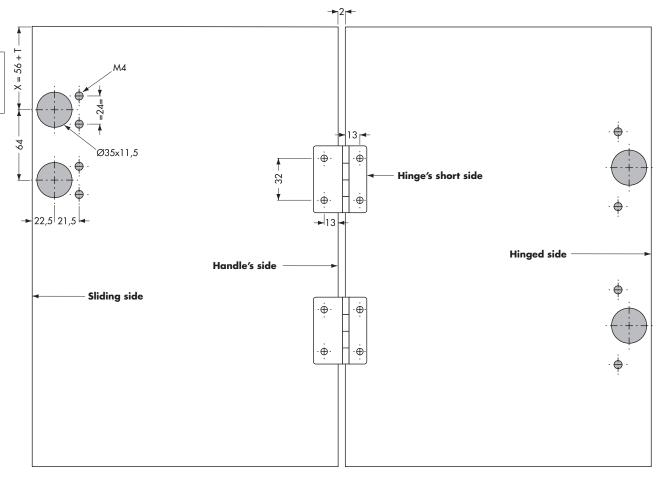

#### **ABBREVIATIONS**

W width
WA door width
L length
rail length
D depth
H height

I distance between centres

T thicknessS overlapping

The pictures and descriptions this leaflet contains are supplied for information purposes. The company reserves the right to introduce those modifications it deems opportune for any construction or commercial need at any time and without advance notice.

### Working requests for the doors