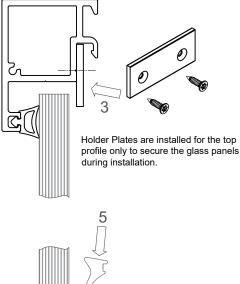

## Installation Steps:

Secure the profiles from bottom or back for top or side mount applications, then install the glass panel(s).

Install the Cover and the Gasket to secure the glass panel(s).

Attach the End Caps as the final step.