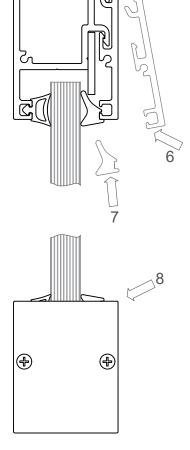

## Installation Steps:

Secure the profiles from bottom or back for top or side mount applications, then install the glass panel(s).

Install the Cover and the Gasket to secure the glass panel(s).

Attach the End Caps as the final step.