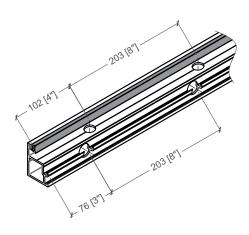

## **GLASS CHANNEL KIT**

Includes Top and Bottom Channels for Floor to Ceiling Glass Walls Applications (12 linear ft.)

Pre-drilled access holes for fasteners with dia. Ø19 [3/4"] suitable for surface and facial mount applications.