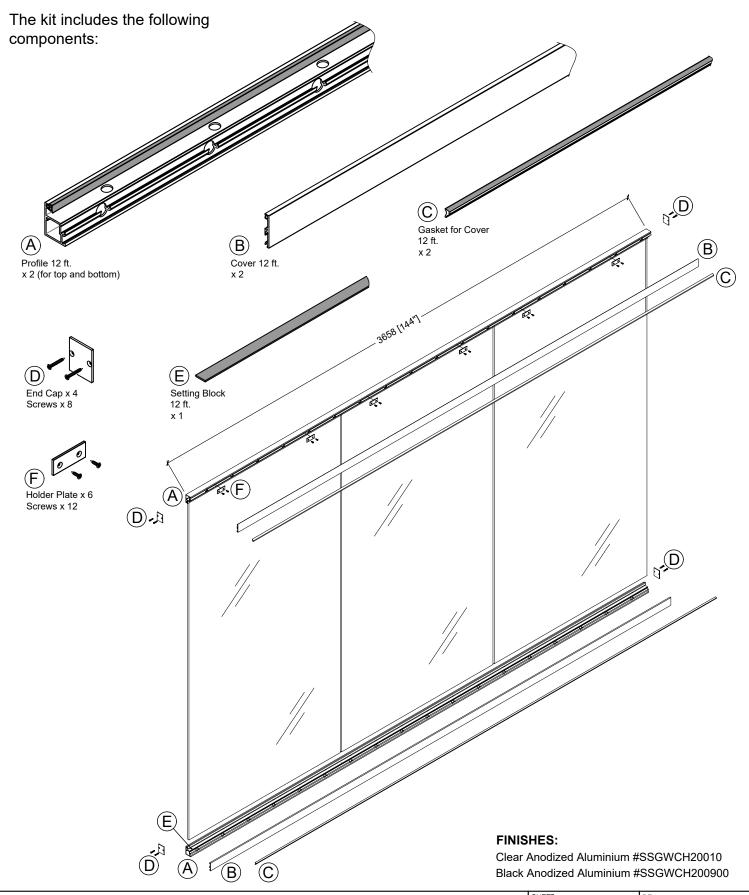

## **INSTRUCTIONS**

**GLASS CHANNEL KIT** 

Includes Top and Bottom Channels for Floor to Ceiling Glass Walls Applications (12 linear ft.)

## **GLASS CHANNEL KIT**

Includes Top and Bottom Channels for Floor to Ceiling Glass Walls Applications (12 linear ft.)

Pre-drilled access holes for fasteners with dia. Ø19 [3/4"] suitable for surface and facial mount applications.

## Installation Steps:

Secure the profiles from bottom or back for top or side mount applications, then install the glass panel(s).

Install the Cover and the Gasket to secure the glass panel(s).

Attach the End Caps as the final step.