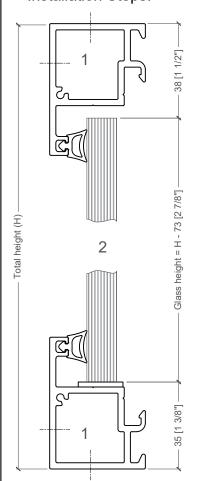

## **GLASS CHANNEL KIT**

Includes Top and Bottom Channels for Floor to Ceiling Glass Walls Applications (12 linear ft.)

Pre-drilled access holes for fasteners with dia. Ø19 [3/4"] suitable for surface and facial mount applications.

## Installation Steps:

Secure the profiles from bottom or back for top or side mount applications, then install the glass panel(s).

Install the Cover and the Gasket to secure the glass panel(s).

Attach the End Caps as the final step.