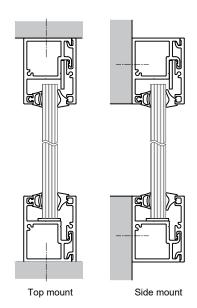

## Installation Steps:

Secure the profiles from bottom or back for top or side mount applications, then install the glass panel(s).

Install the Cover and the Gasket to secure the glass panel(s).

Attach the End Caps as the final step.