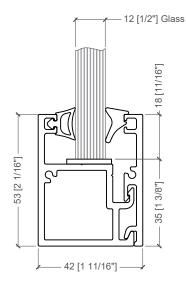

## **GLASS CHANNEL KIT**

Includes Top and Bottom Channels for Floor to Ceiling Glass Walls Applications (12 linear ft.)

Pre-drilled access holes for fasteners with dia. Ø19 [3/4"] suitable for surface and facial mount applications.

## Installation Steps:

Secure the profiles from bottom or back for top or side mount applications, then install the glass panel(s).

Install the Cover and the Gasket to secure the glass panel(s).

Attach the End Caps as the final step.