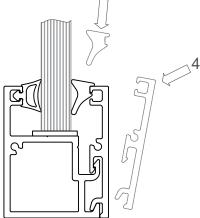

## Installation Steps:

Secure the profiles from bottom or back for top or side mount applications, then install the glass panel(s).

Install the Cover and the Gasket to secure the glass panel(s).

Attach the End Caps as the final step.