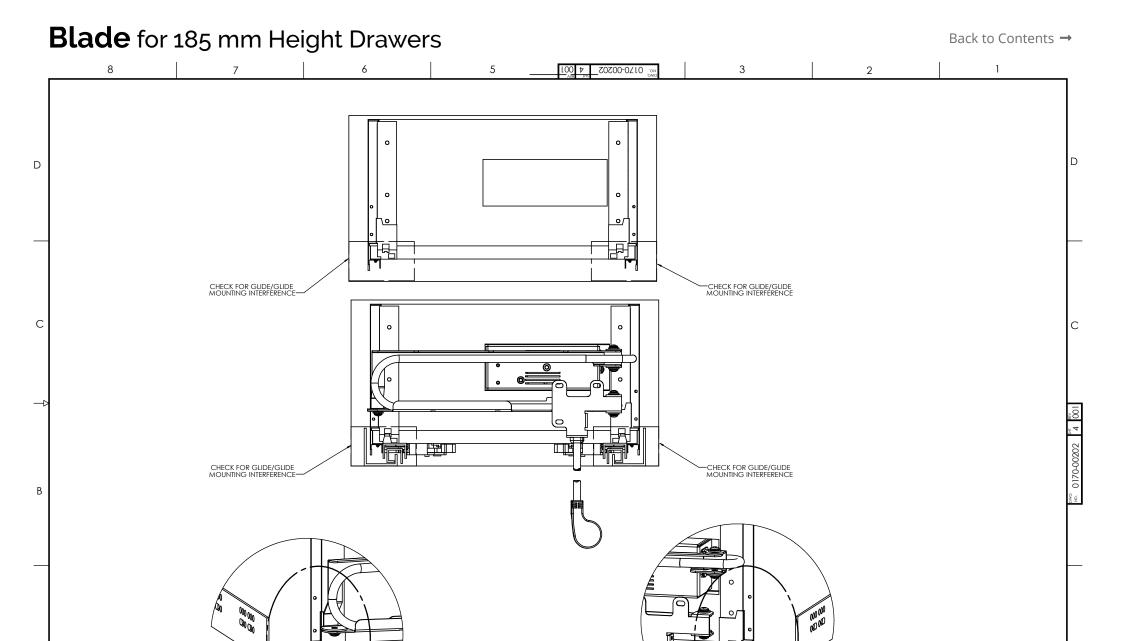

### Blade for 185 mm Height Drawers

(866) 806-7228

CHECK FOR GLIDE/GLIDE MOUNTING INTERFERENCE

4

8

А

MOUNTING DIAGRAMS

6