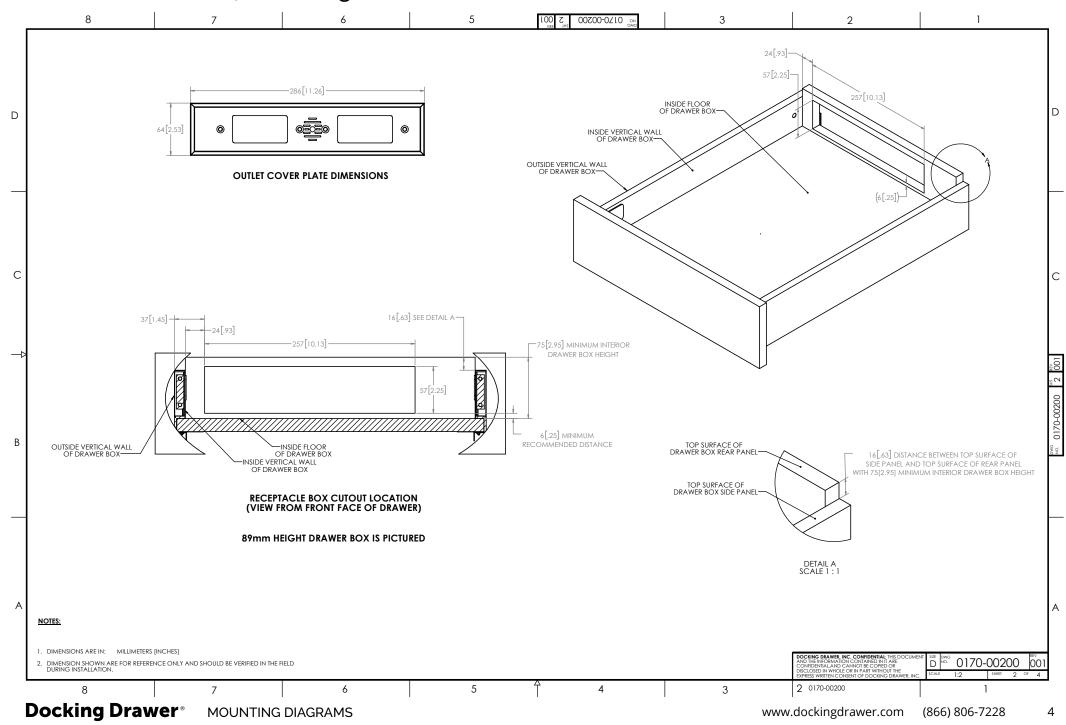

# Choose Your Drawer Box System

3 OPTIMIZ-R - 89 mm Height Drawers

**11** OPTIMIZ-R - 121 mm Height Drawers

19 OPTIMIZ-R - 185 mm Height Drawers

Blade Duo for 89 mm Height Drawers

Back to Contents →

#### Blade Duo for 89 mm Height Drawers