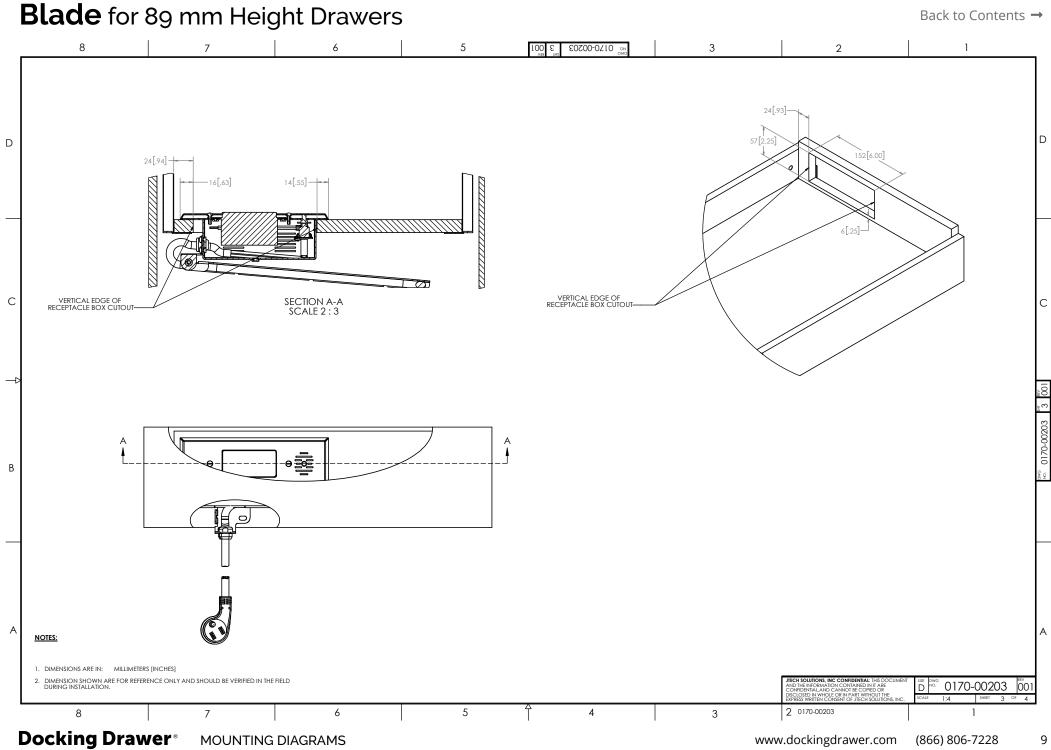

#### Blade Duo for 89 mm Height Drawers

Blade for 89 mm Height Drawers

#### Blade for 89 mm Height Drawers

MOUNTING DIAGRAMS

www.dockingdrawer.com (866) 806-7228

9

Blade Duo for 121 mm Height Drawers

Back to Contents →

Blade Duo for 121 mm Height Drawers