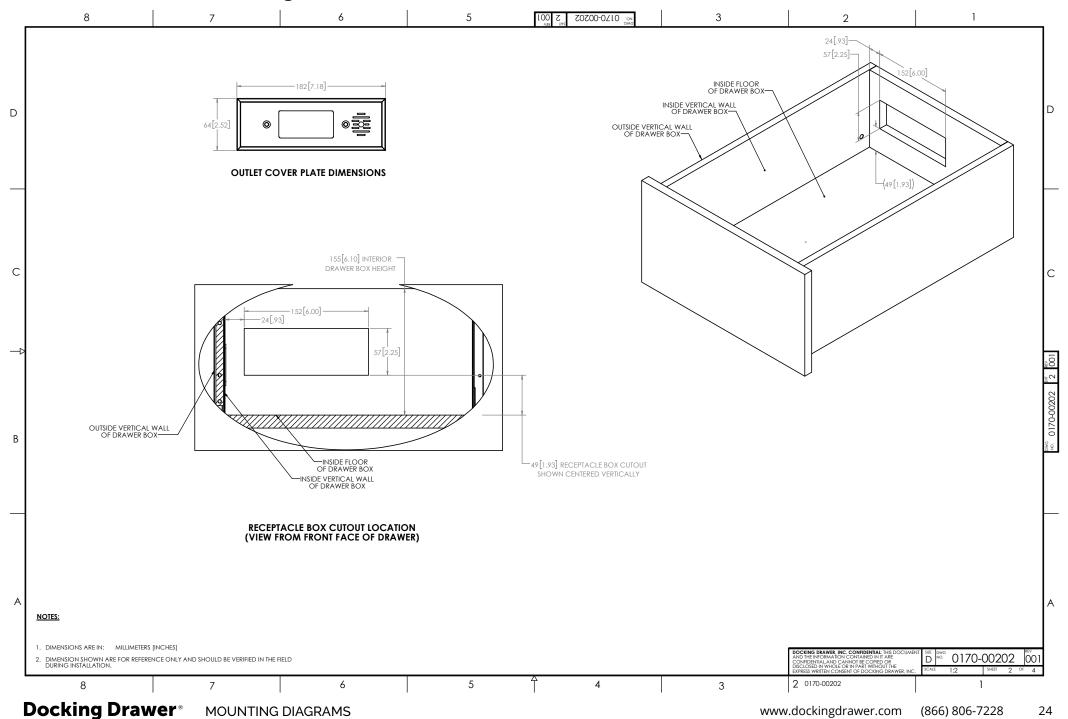

#### **Docking Drawer**<sup>®</sup> MOUNTING DIAGRAMS

Blade Duo for 185 mm Height Drawers

Back to Contents →

Blade for 185 mm Height Drawers