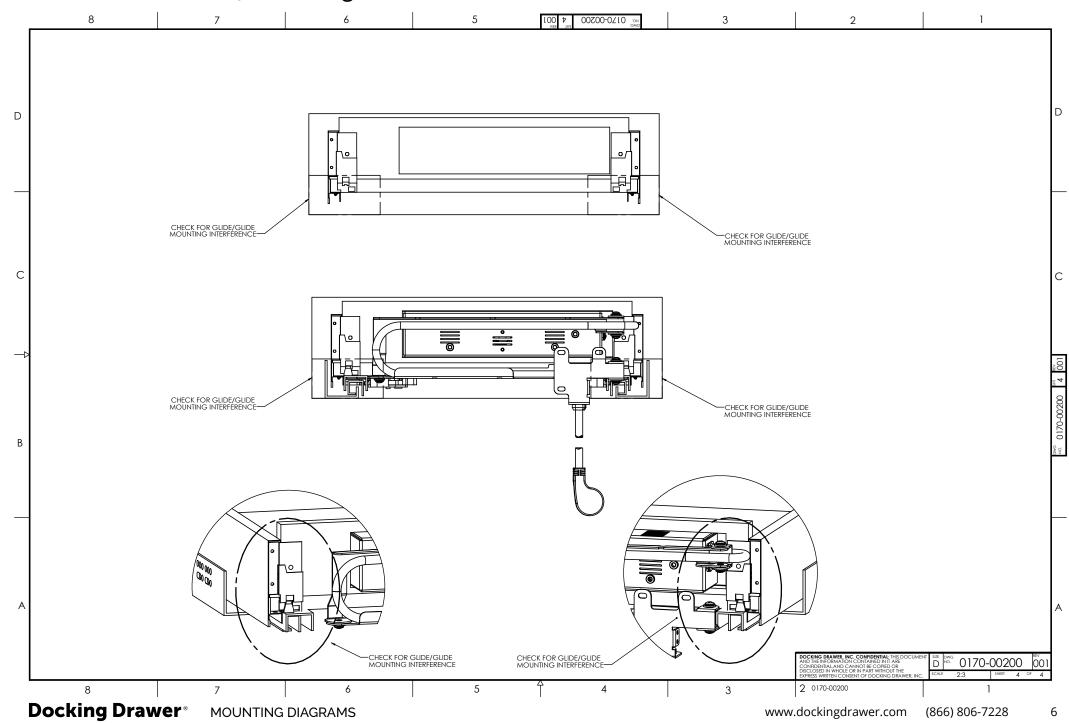

#### Blade Duo for 89 mm Height Drawers

Blade for 89 mm Height Drawers

#### Blade for 89 mm Height Drawers

MOUNTING DIAGRAMS

www.dockingdrawer.com (866) 806-7228

9

Blade Duo for 121 mm Height Drawers

Back to Contents →

Blade Duo for 121 mm Height Drawers