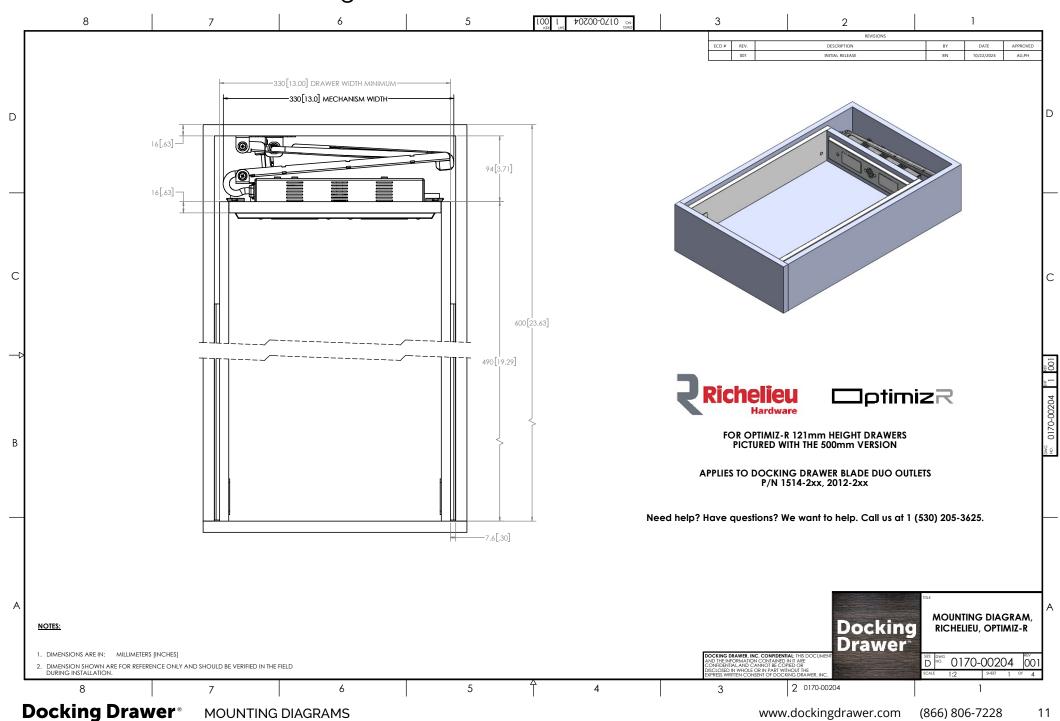

#### Blade for 89 mm Height Drawers

MOUNTING DIAGRAMS

www.dockingdrawer.com (866) 806-7228

9

Blade Duo for 121 mm Height Drawers

Back to Contents →

Blade Duo for 121 mm Height Drawers

#### Blade Duo for 121 mm Height Drawers

www.dockingdrawer.com

Blade for 121 mm Height Drawers

Back to Contents →