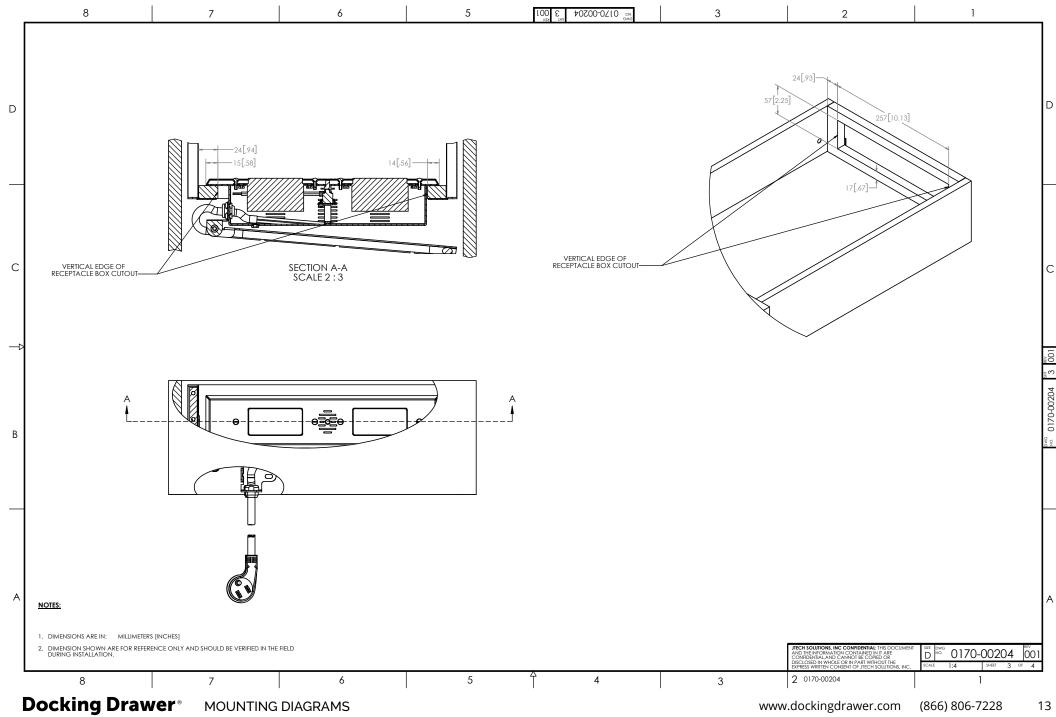

#### Blade Duo for 121 mm Height Drawers

www.dockingdrawer.com

Blade for 121 mm Height Drawers

Back to Contents →