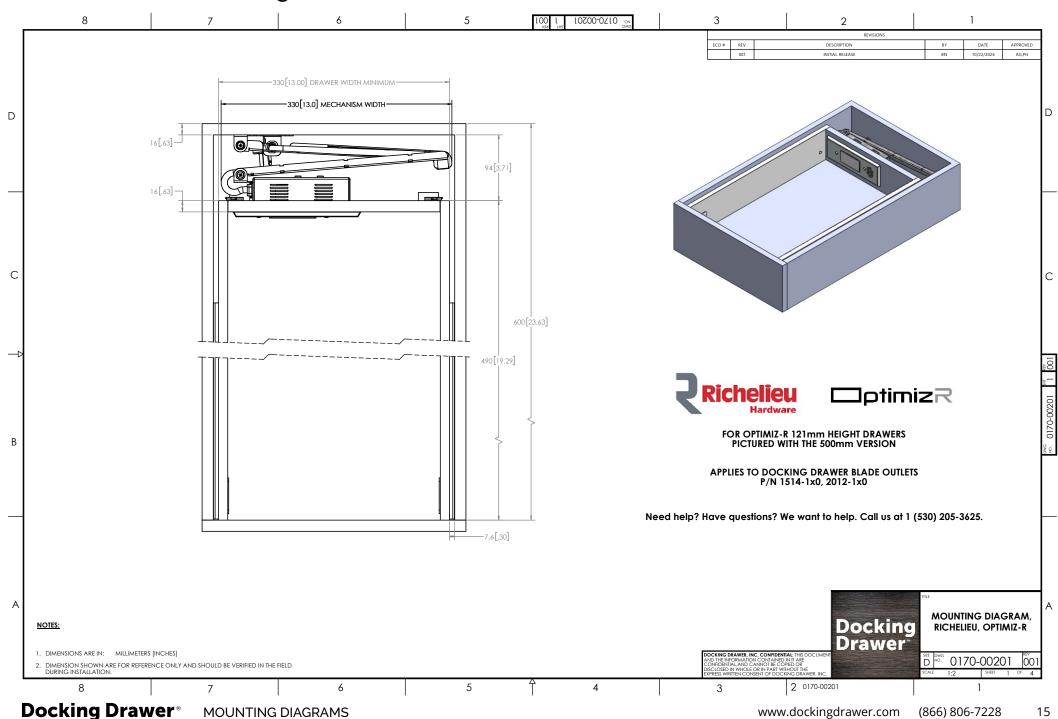

#### Blade Duo for 121 mm Height Drawers

www.dockingdrawer.com

Blade for 121 mm Height Drawers

Back to Contents →

#### MOUNTING DIAGRAMS

www.dockingdrawer.com (866) 806-7228 17