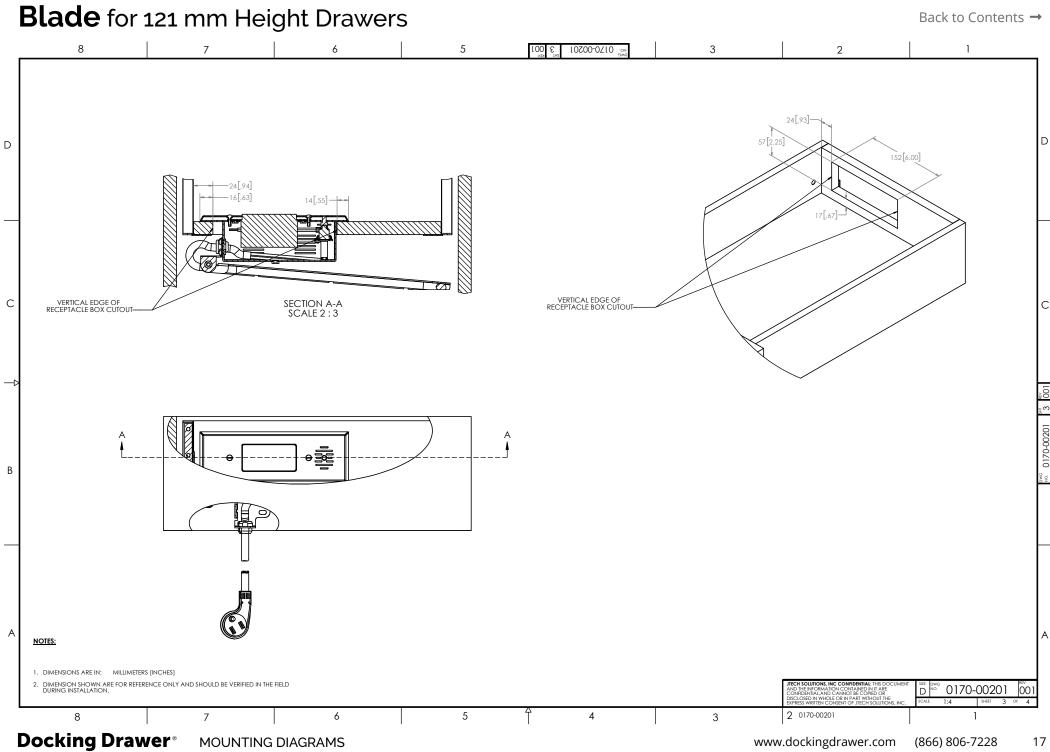

#### Blade Duo for 121 mm Height Drawers

www.dockingdrawer.com

Blade for 121 mm Height Drawers

Back to Contents →

#### MOUNTING DIAGRAMS

www.dockingdrawer.com (866) 806-7228 17