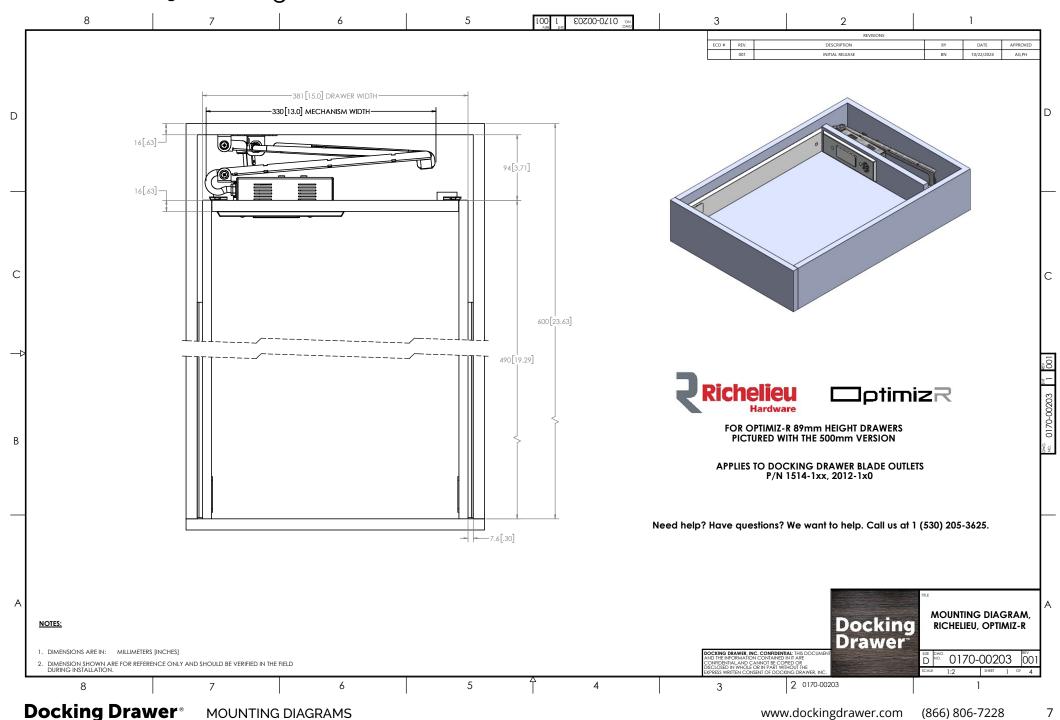

## Docking Drawer®

**Richelieu** Hardware Docking Drawer Blade Series Mounting Diagrams

for Richelieu Optimiz-R

# Choose Your Drawer Box System

3 OPTIMIZ-R - 89 mm Height Drawers

**11** OPTIMIZ-R - 121 mm Height Drawers

19 OPTIMIZ-R - 185 mm Height Drawers

Blade Duo for 89 mm Height Drawers

Back to Contents →