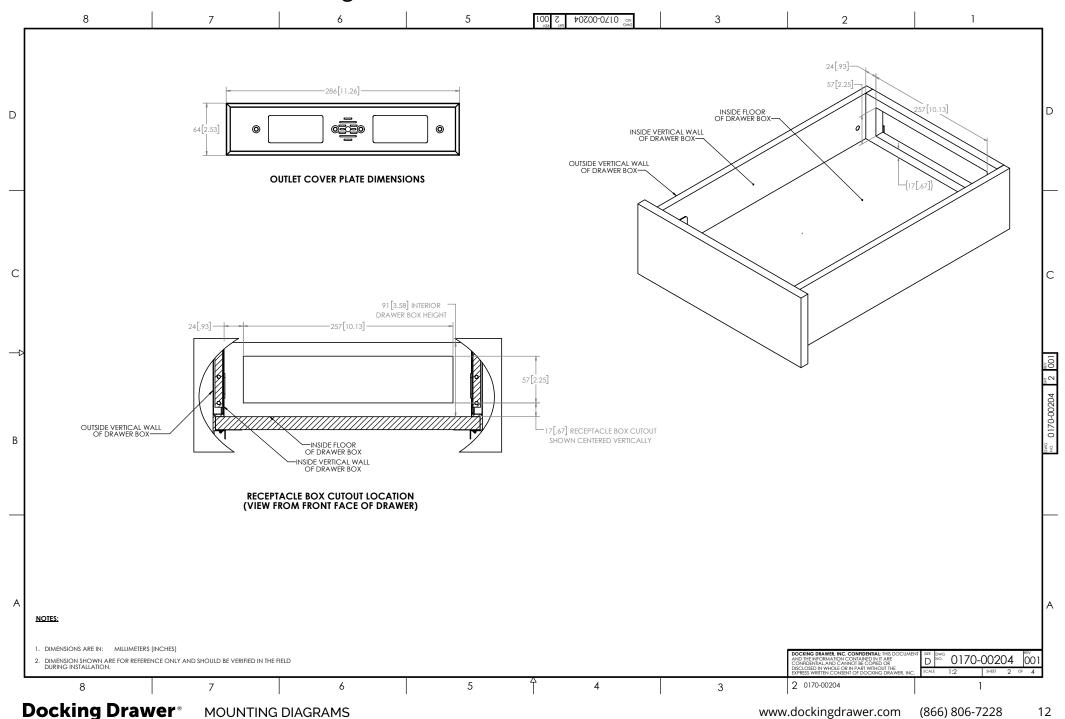

#### Blade Duo for 121 mm Height Drawers

www.dockingdrawer.com

Blade for 121 mm Height Drawers

Back to Contents →