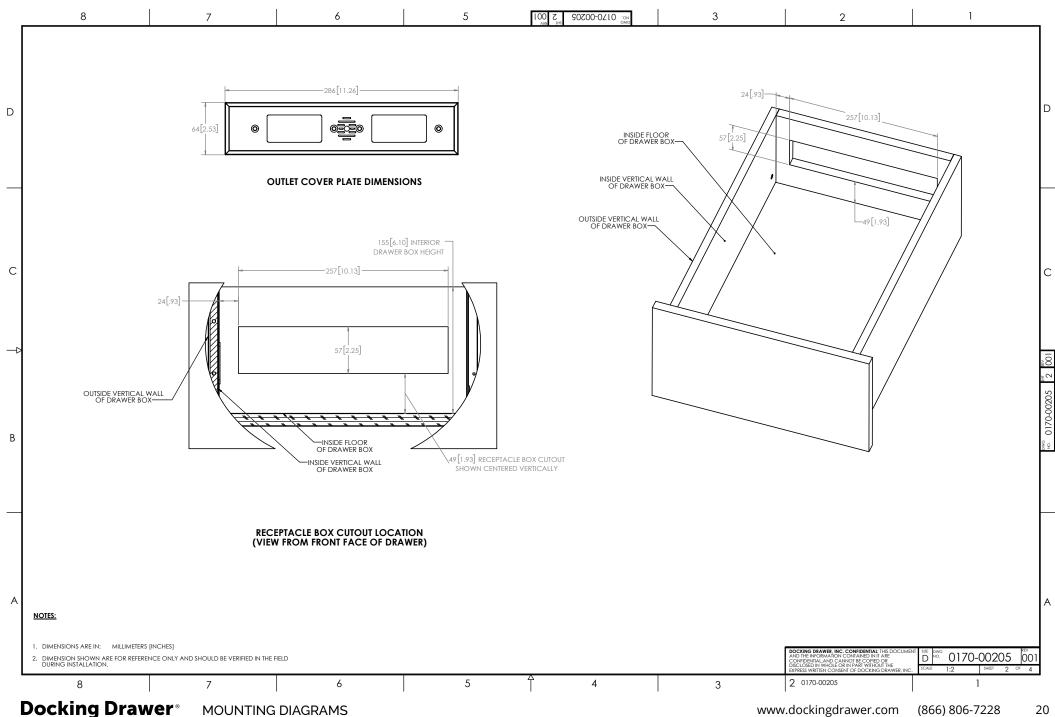

#### **Docking Drawer**<sup>®</sup> MOUNTING DIAGRAMS

Blade Duo for 185 mm Height Drawers

Back to Contents →

Blade for 185 mm Height Drawers