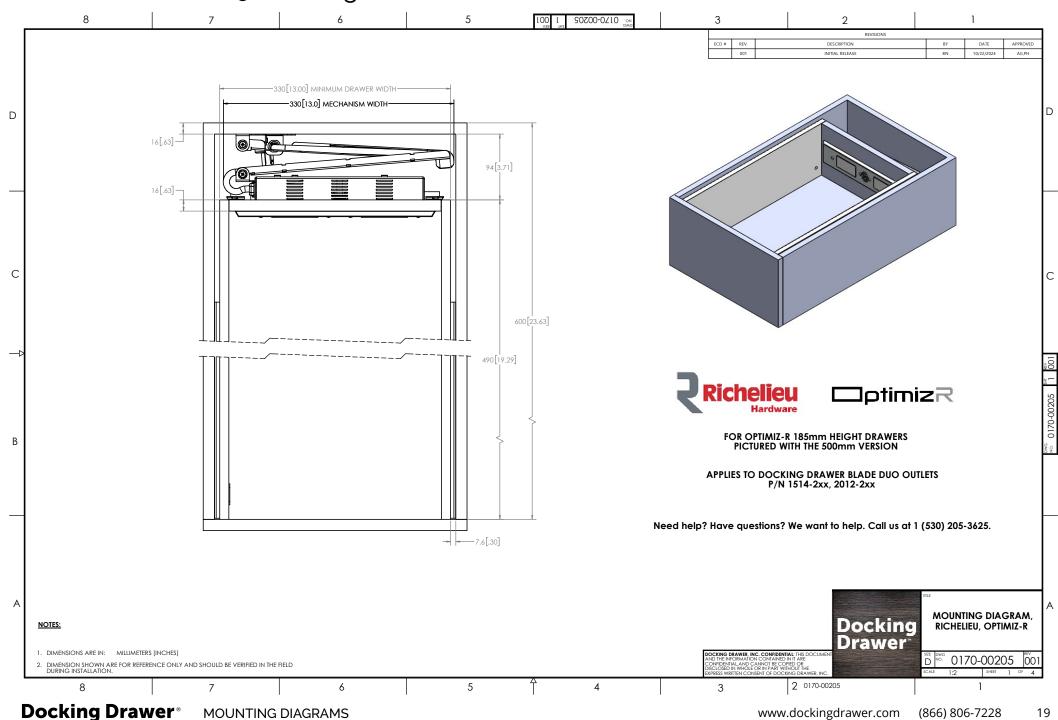

#### **Docking Drawer**<sup>®</sup> MOUNTING DIAGRAMS

Blade Duo for 185 mm Height Drawers

Back to Contents →

Blade for 185 mm Height Drawers

### Blade for 185 mm Height Drawers

(866) 806-7228

CHECK FOR GLIDE/GLIDE MOUNTING INTERFERENCE

4

8

А

MOUNTING DIAGRAMS

6