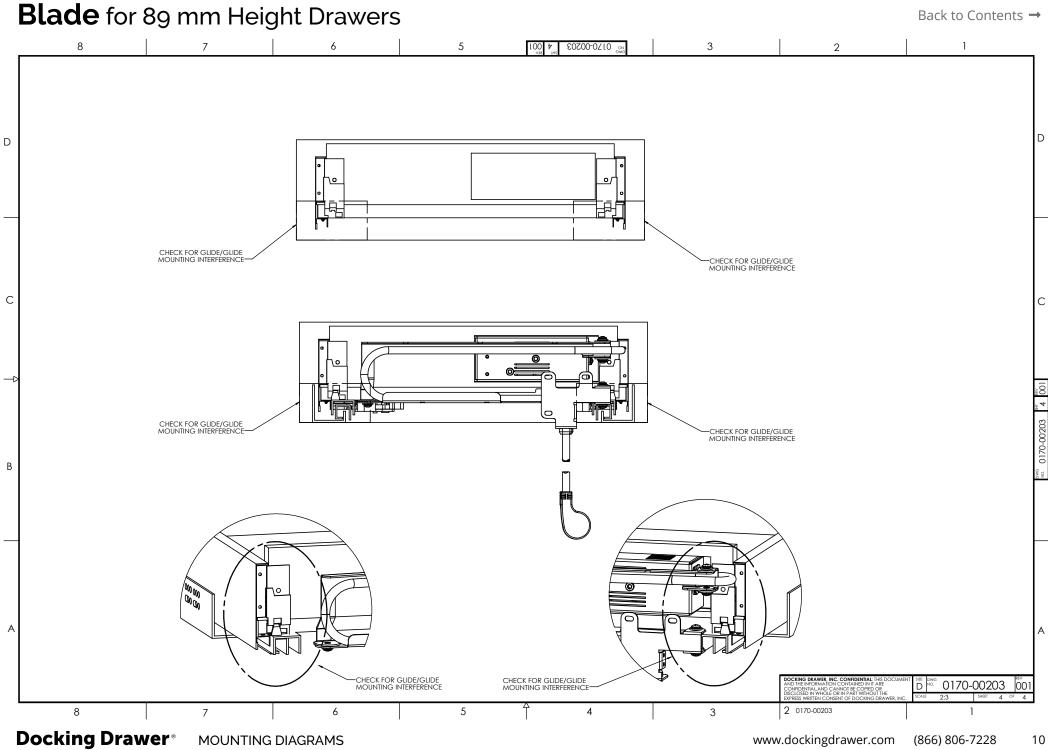

#### Blade for 89 mm Height Drawers

MOUNTING DIAGRAMS

www.dockingdrawer.com (866) 806-7228

9

Blade Duo for 121 mm Height Drawers

Back to Contents →

Blade Duo for 121 mm Height Drawers