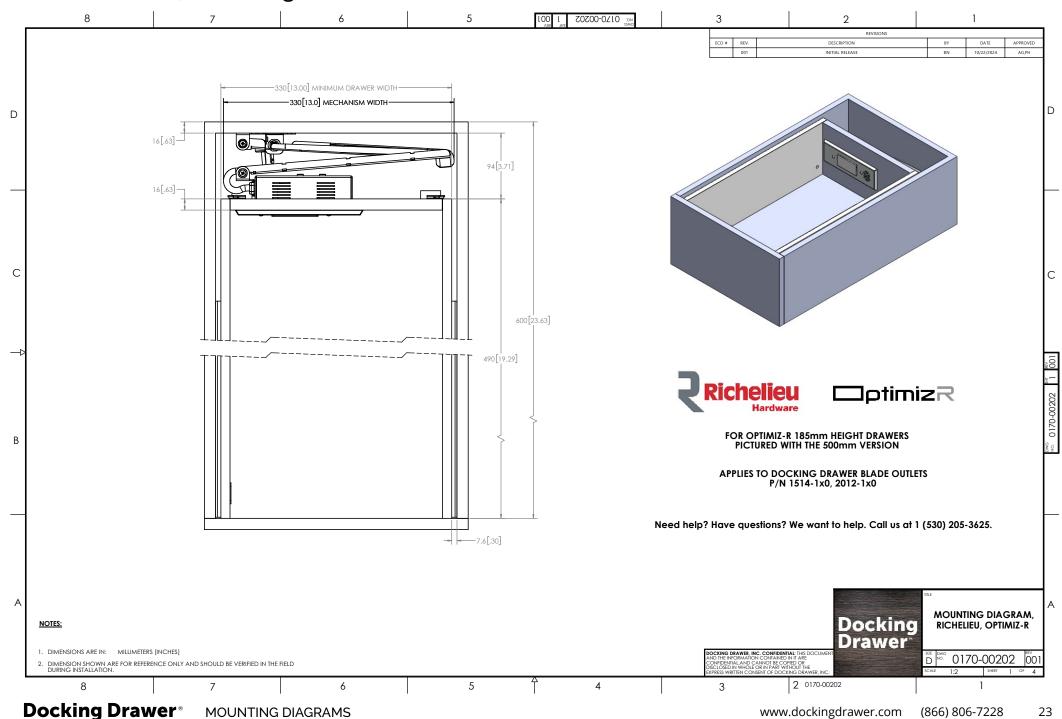

## Docking Drawer®

**Richelieu** Hardware Docking Drawer Blade Series Mounting Diagrams

for Richelieu Optimiz-R

# Choose Your Drawer Box System

3 OPTIMIZ-R - 89 mm Height Drawers

**11** OPTIMIZ-R - 121 mm Height Drawers

19 OPTIMIZ-R - 185 mm Height Drawers

Blade Duo for 89 mm Height Drawers

Back to Contents →