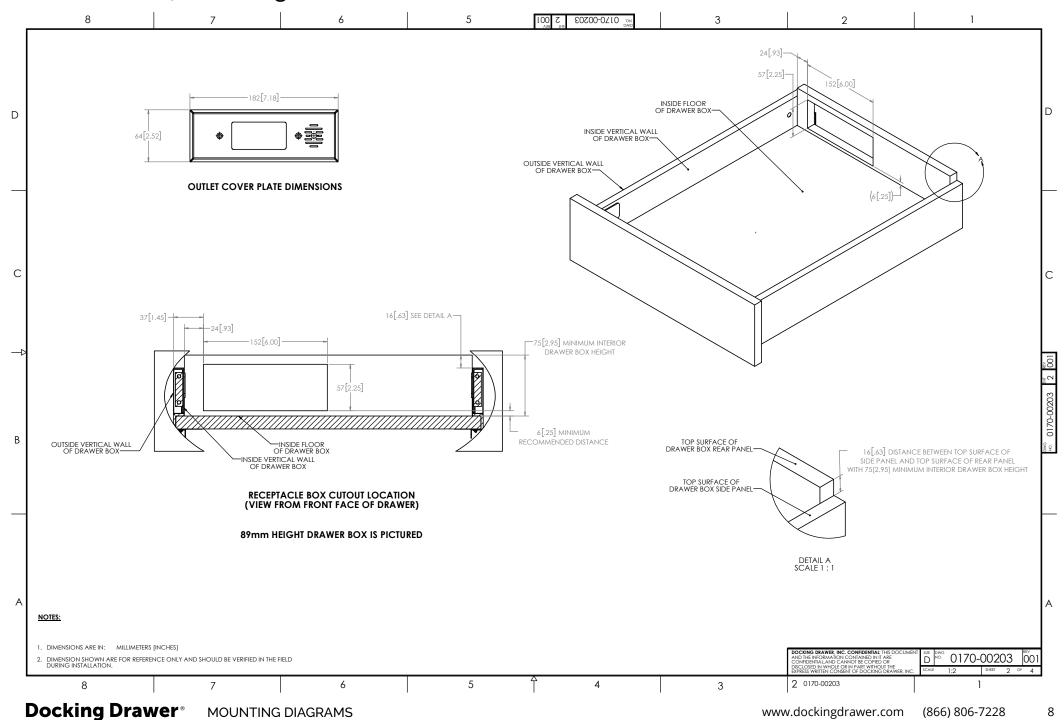

#### Blade Duo for 89 mm Height Drawers

#### **Docking Drawer**<sup>®</sup> MOUNTING DIAGRAMS