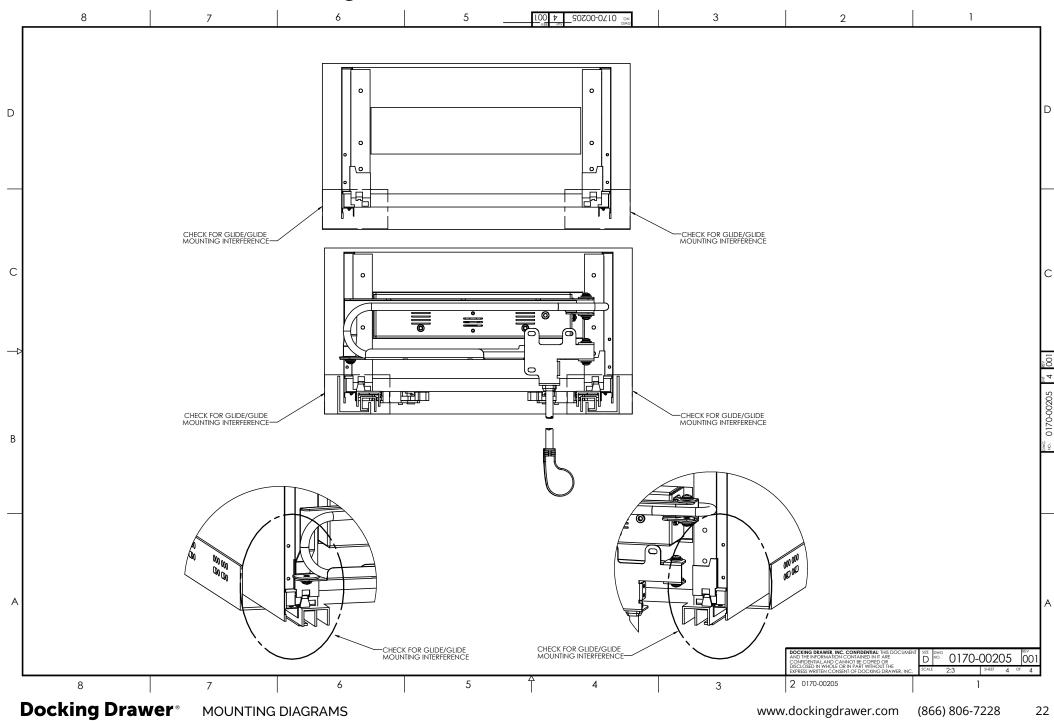

### Blade for 185 mm Height Drawers

(866) 806-7228

CHECK FOR GLIDE/GLIDE MOUNTING INTERFERENCE

4

8

А

MOUNTING DIAGRAMS

6

7

-CHECK FOR GLIDE/GLIDE MOUNTING INTERFERENCE

5

D NO. 0

0170-00202

001

4 OF

DOCKING DRAWER, INC. CONFIDENTIAL: THIS DOCUME AND THE INFORMATION CONTAINED IN IT ARE CONFIDENTIAL, AND CANNOT BE COPIED OR DISCLOSED IN WHOLE OR IN PART WITHOUT THE EXPRESS WRITTEN CONSENT OF DOCKING DRAWER, INC