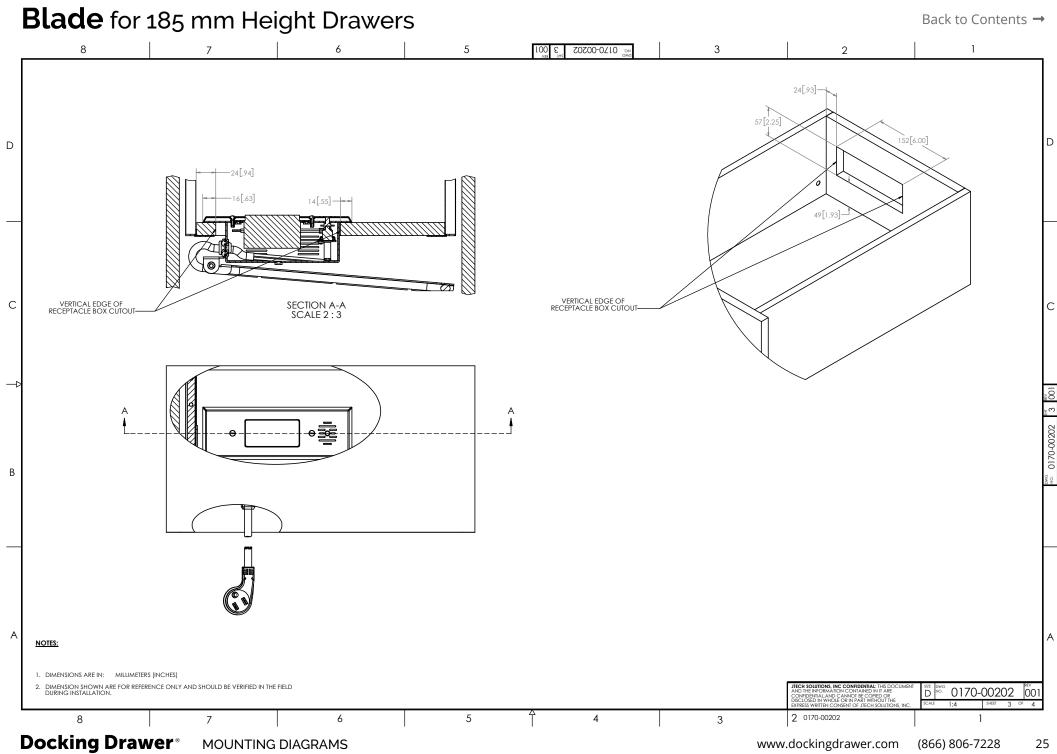

#### **Docking Drawer**<sup>®</sup> MOUNTING DIAGRAMS

Blade Duo for 185 mm Height Drawers

Back to Contents →

Blade for 185 mm Height Drawers