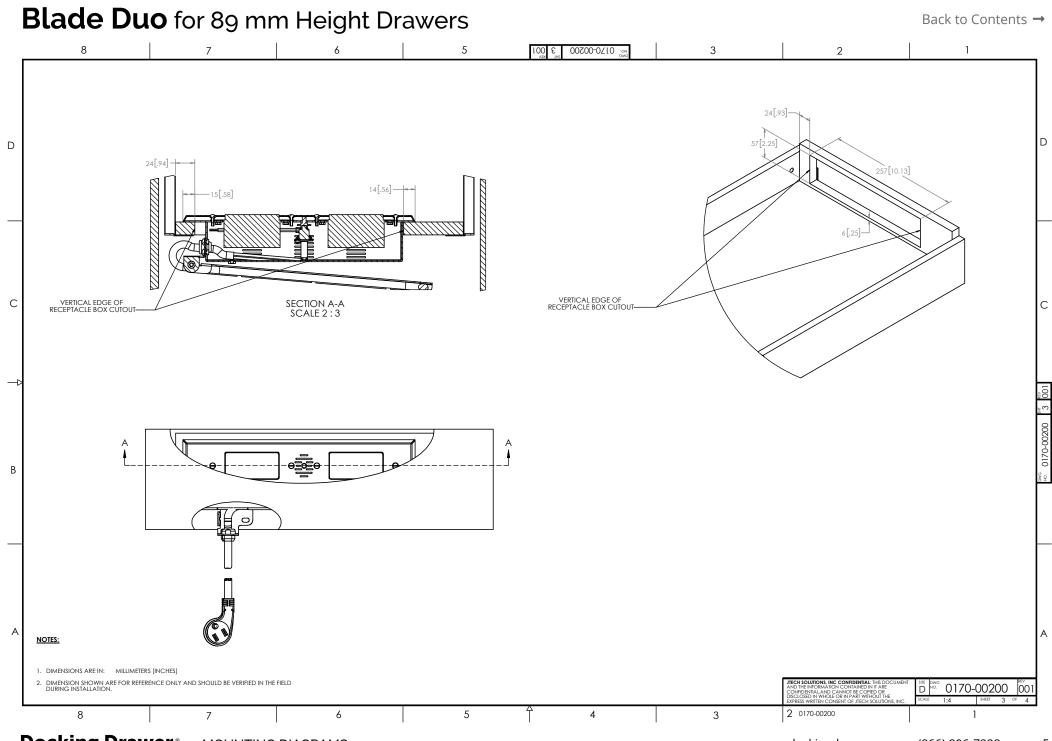

#### Blade Duo for 89 mm Height Drawers

#### Blade Duo for 89 mm Height Drawers

Blade for 89 mm Height Drawers