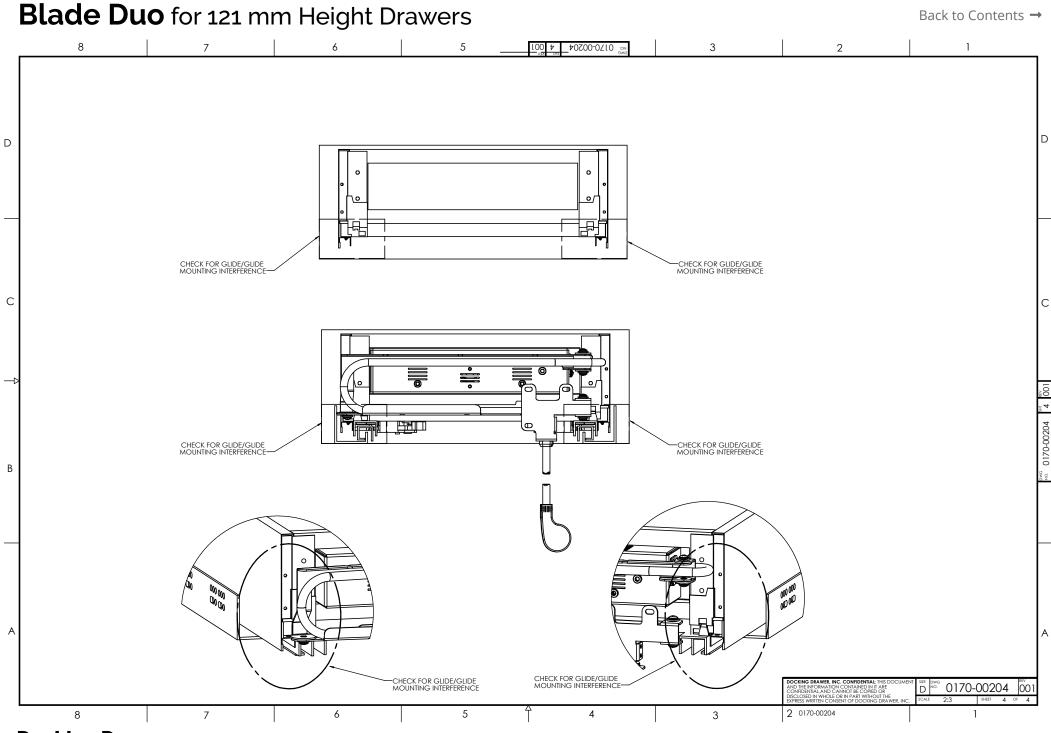

#### Blade Duo for 121 mm Height Drawers

www.dockingdrawer.com

Blade for 121 mm Height Drawers

Back to Contents →