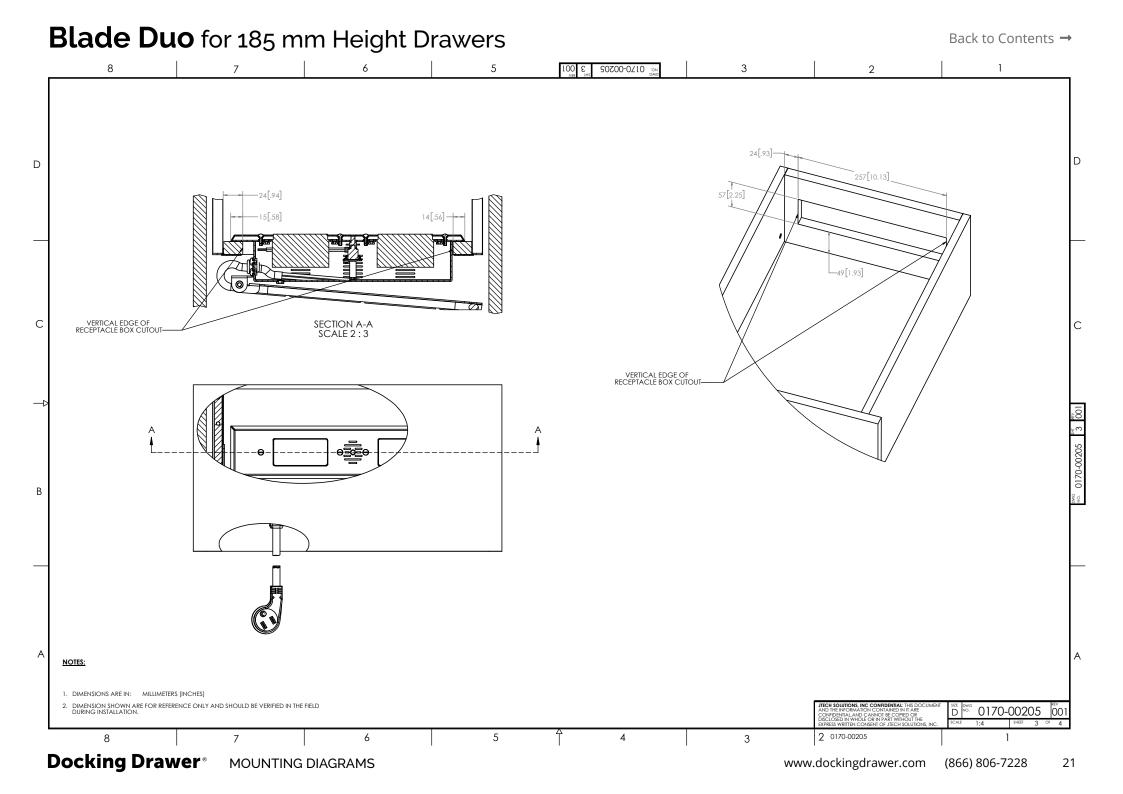

#### **Docking Drawer**<sup>®</sup> MOUNTING DIAGRAMS

Blade Duo for 185 mm Height Drawers

Back to Contents →

Blade for 185 mm Height Drawers