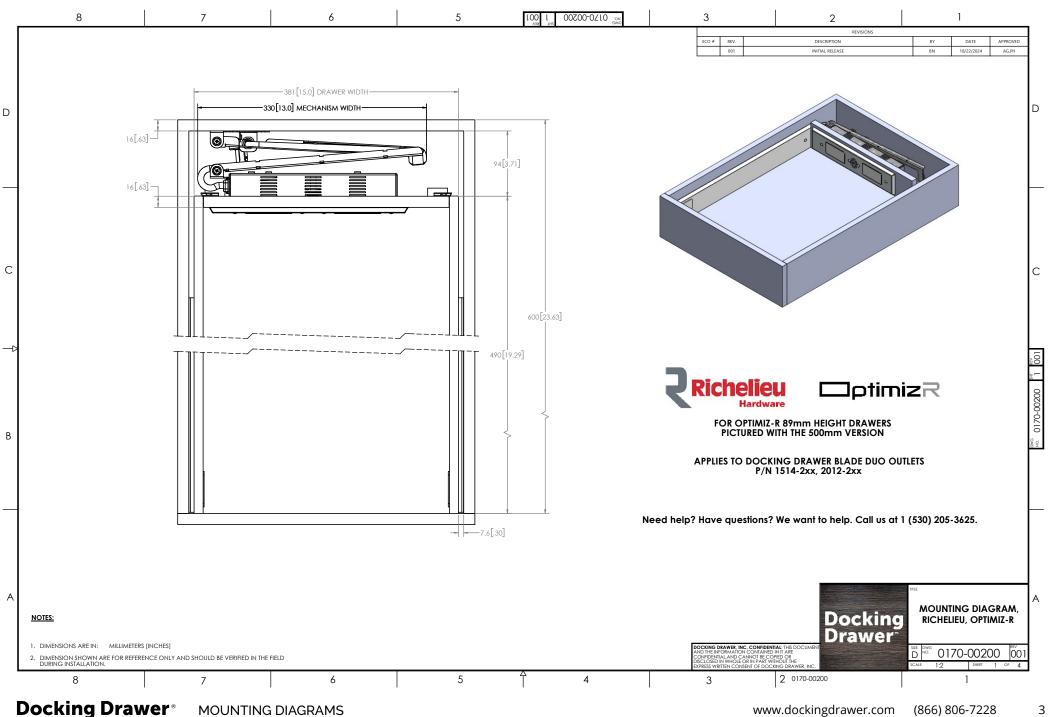

## Docking Drawer®

**Richelieu** Hardware Docking Drawer Blade Series Mounting Diagrams

for Richelieu Optimiz-R

# Choose Your Drawer Box System

3 OPTIMIZ-R - 89 mm Height Drawers

**11** OPTIMIZ-R - 121 mm Height Drawers

19 OPTIMIZ-R - 185 mm Height Drawers

Blade Duo for 89 mm Height Drawers

Back to Contents →