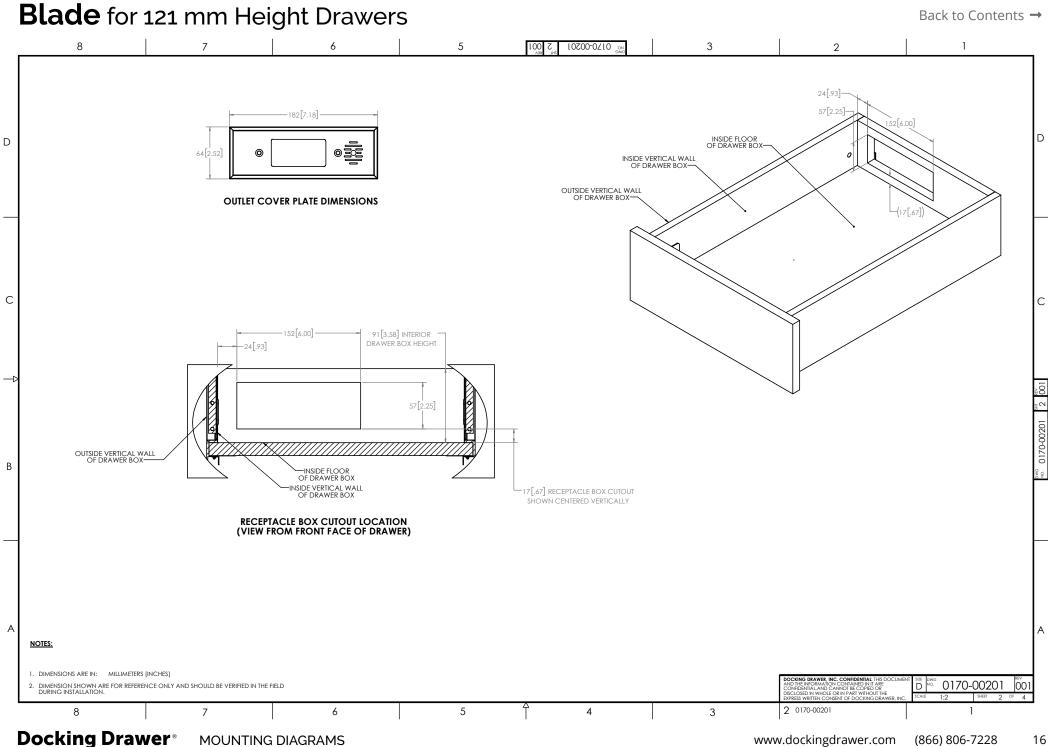

#### Blade Duo for 121 mm Height Drawers

www.dockingdrawer.com

Blade for 121 mm Height Drawers

Back to Contents →

#### MOUNTING DIAGRAMS

www.dockingdrawer.com (866) 806-7228 17