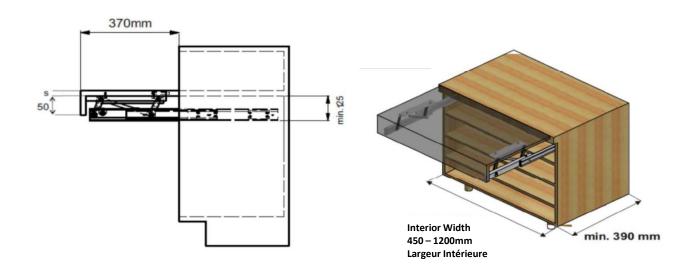

### **Advantages**

- Complete system, only the top table have to be made by customer which harmonize with the existing counter top.
- Once this system is out, the top panel comes flush with the counter.
- System equipped with soft-close pistons for a smooth closing action.
- Aluminum slides with a high weight capacity of 40kg (88lbs) evenly distributed.
- It can be installed in furniture with a minimum depth of 390 mm (15 3/8"), allowing it to be placed in different rooms.
- No frontal bar so can fit into opening width of 450mm to 1200mm (17 ¾" to 47 1/4").
- Total extension is approximatively of 370mm (14 9/16")

# Extractible Table Opla-Top

Interior depth required : min. 390mm (15 3/8") Interior width required : 450mm-1200mm / 17 3/4" - 47 1/4" Interior heigth required : min. 125mm (4 59/64")