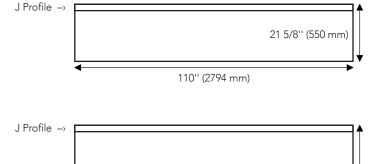

MDF panel with polymer finish and coordinated melamine back. J handles (JPULL/J Profile) are integrated horizontally, at the top and the bottom of the 46" panels, and at the top of the 21 5/8" panels.

The same polymer film as the panel is applied to the JPULL handle.

Richelieu

The panels can also be sold 'as is' to be used for door construction.

| 001                    | 002                                |                                | 003                                | 004                     |                          |
|------------------------|------------------------------------|--------------------------------|------------------------------------|-------------------------|--------------------------|
| Color   Finish         | Pannel   18 mm<br>21 5/8'' x 110'' | Pannel   18 mm<br>46'' x 110'' | Door   Maximum<br>width and height | Door   Maximum<br>width | Door   Maximum<br>height |
| 001 White   Matte      | LN001MAT1918J1S                    | LN001MAT1936J2S                | 5"                                 | 109"                    | 44-3/8"                  |
| 002 Gray   Matte       | LN002MAT1918J1S                    | LN002MAT1936J2S                | 5"                                 | 109"                    | 44-3/8"                  |
| 003 Anthracite   Matte | LN003MAT1918J1S                    | LN003MAT1936J2S                | 5"                                 | 109"                    | 44-3/8"                  |
| 004 Black   Matte      | LN004MAT1918J1S                    | LN004MAT1936J2S                | 5"                                 | 109"                    | 44-3/8"                  |