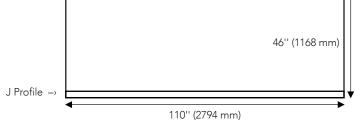

MDF panel with polymer finish and coordinated melamine back. J handles (JPULL/J Profile) are integrated horizontally, at the top and the bottom of the 46" panels, and at the top of the 21 5/8" panels.

The same polymer film as the panel is applied to the JPULL handle.

Richelieu

The panels can also be sold 'as is' to be used for door construction.

| 001                    | 002                                |                                | 003                                | 004                     |                          |
|------------------------|------------------------------------|--------------------------------|------------------------------------|-------------------------|--------------------------|
| Color   Finish         | Pannel   18 mm<br>21 5/8'' x 110'' | Pannel   18 mm<br>46'' x 110'' | Door   Maximum<br>width and height | Door   Maximum<br>width | Door   Maximum<br>height |
| 001 White   Matte      | LN001MAT1918J1S                    | LN001MAT1936J2S                | 5"                                 | 109"                    | 44-3/8"                  |
| 002 Gray   Matte       | LN002MAT1918J1S                    | LN002MAT1936J2S                | 5"                                 | 109"                    | 44-3/8"                  |
| 003 Anthracite   Matte | LN003MAT1918J1S                    | LN003MAT1936J2S                | 5"                                 | 109"                    | 44-3/8"                  |
| 004 Black   Matte      | LN004MAT1918J1S                    | LN004MAT1936J2S                | 5"                                 | 109"                    | 44-3/8"                  |