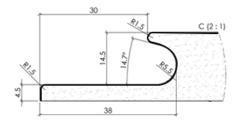

MDF panel with polymer finish and coordinated melamine back. J handles (JPULL/J Profile) are integrated horizontally, at the top and the bottom of the 46" panels, and at the top of the 21 5/8" panels.

The same polymer film as the panel is applied to the JPULL handle.

Richelieu

The panels can also be sold 'as is' to be used for door construction.

| 001                    | 002                                |                                | 003                                | 004                     |                          |
|------------------------|------------------------------------|--------------------------------|------------------------------------|-------------------------|--------------------------|
| Color   Finish         | Pannel   18 mm<br>21 5/8'' x 110'' | Pannel   18 mm<br>46'' x 110'' | Door   Maximum<br>width and height | Door   Maximum<br>width | Door   Maximum<br>height |
| 001 White   Matte      | LN001MAT1918J1S                    | LN001MAT1936J2S                | 5"                                 | 109"                    | 44-3/8"                  |
| 002 Gray   Matte       | LN002MAT1918J1S                    | LN002MAT1936J2S                | 5"                                 | 109"                    | 44-3/8"                  |
| 003 Anthracite   Matte | LN003MAT1918J1S                    | LN003MAT1936J2S                | 5"                                 | 109"                    | 44-3/8"                  |
| 004 Black   Matte      | LN004MAT1918J1S                    | LN004MAT1936J2S                | 5"                                 | 109"                    | 44-3/8"                  |