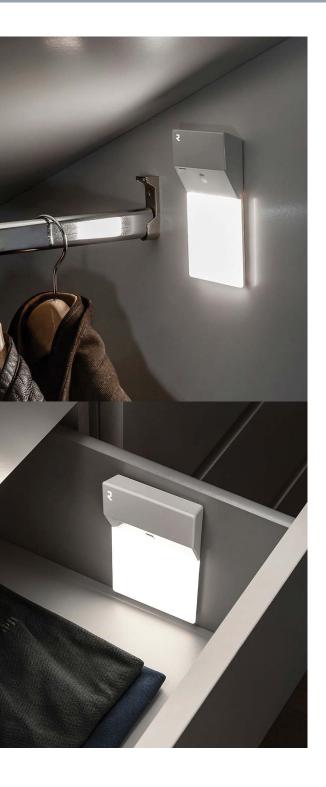

## SpotL LED

Battery powered rechargeable cabinet light with motion sensor.

## Integrated Motion Sensor

Detects the opening and closing of a door or cabinet and automatically turns the light on.

## Features:

- Designed for inside cabinets, drawers and closets
- Micro USB charging cable
- Magnetized mounting bracket