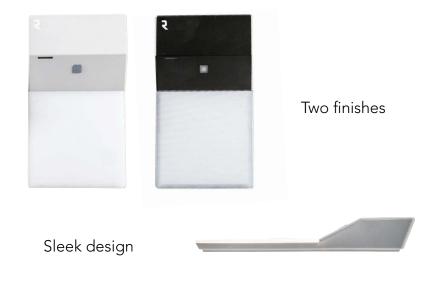

## Features:

- Designed for inside cabinets, drawers and closets
- Micro USB charging cable
- Magnetized mounting bracket

## **Technical Specifications:**

- Watts: 2 W
- Battery: 3.7 V 2,000 mAh (rechargeable)
- Length: 5 9/16" (141.50 mm)
- Width: 3 1/8" (80 mm)
- Height (battery section): 7/8" (22 mm)
- Height (LED section): 5/16" (8 mm)
- Luminous Flux: 215 lm (3000K), 235 lm (4000K)
- CCT: 3000K (warm white), 4000K (neutral white)
- Finish: white and black