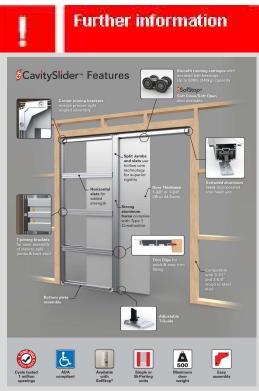

- CarriSnap mounting suspension plate
- Sturdy double wall aluminum pocket frame structure can be cut to size
- Low profile upper track
- Trim clips for press-on door jamb trim
- Pivoting bottom

(Canada) 1 800 361-6000