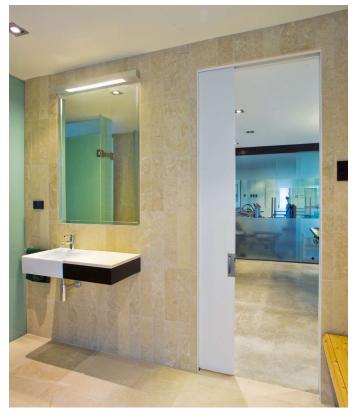

## **Product Description**

The CS Cavity Slider Pocket Door Kit is designed for single sliding wood doors weighing up to 200 lb (90 kg) and 500 lb (227 kg) each. Made for standard 2 x 4 wood and metal wall stud construction for:

- Door widths 36 in (914 mm) and 48 in (1219 mm)

- Door heights 80 in (2030 mm) and 96 in (2438 mm) Ideal for residential, commercial, and institutional projects for a wide variety of applications.

| Part No. | Weight<br>Capacity<br>per Door | Door Width      | Door Height          |
|----------|--------------------------------|-----------------|----------------------|
| CS3068   | 200 lb                         | 36 in (914 mm)  | max. 80 in (2032 mm) |
| CS3080   | 200 lb                         | 39 in (1066 mm) | max. 96 in (2438 mm) |
| CS4080   | 500 lb                         | 48 in (1219 mm) | max. 96 in (2438 mm) |