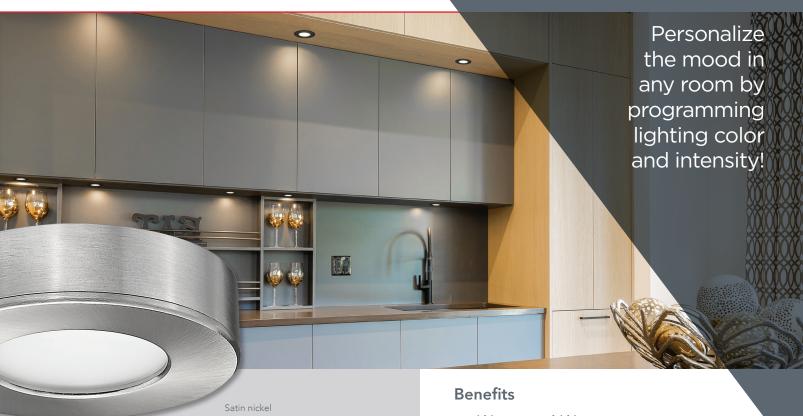

## PUCK LED LIGHT, 2CCT

Richelieu's LED panel is a versatile lighting product that enables 4 different configurations with one single product.

- 4-in-1 LED light
- 2 CCT: warm white (3000 K) or neutral white (4000 K)
- 2 installation methods: recessed or surface mount
- Dimmable

Wattage: 4 WTension: 24 V

Mounting: recessed or surface

■ Luminous flux: 160 lm

Color-rendering index: 90 CRI

| No.          | Finish       |
|--------------|--------------|
| PK2404200900 | Black        |
| PK2404200185 | Satin nickel |
| PK24042000   | White        |

Included: LED puck, mounting ring, 6" (304 mm) connection cable, switch to change color.