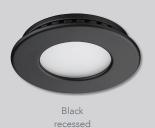

## PUCK LED LIGHT, 2CCT

Richelieu's LED panel is a versatile lighting product that enables 4 different configurations with one single product.

- 4-in-1 LED light
- 2 CCT: warm white (3000 K) or neutral white (4000 K)
- 2 installation methods: recessed or surface mount
- Dimmable

Wattage: 4 WTension: 24 V

Mounting: recessed or surface

■ Luminous flux: 160 lm

Color-rendering index: 90 CRI

| No.          | Finish       |
|--------------|--------------|
| PK2404200900 | Black        |
| PK2404200185 | Satin nickel |
| PK24042000   | White        |