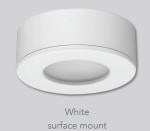

## PUCK LED LIGHT, 2CCT

Richelieu's LED panel is a versatile lighting product that enables 4 different configurations with one single product.

- 4-in-1 LED light
- 2 CCT: warm white (3000 K) or neutral white (4000 K)
- 2 installation methods: recessed or surface mount
- Dimmable

Wattage: 4 WTension: 24 V

Mounting: recessed or surface

■ Luminous flux: 160 lm

Color-rendering index: 90 CRI

| No.          | Finish       |
|--------------|--------------|
| PK2404200900 | Black        |
| PK2404200185 | Satin nickel |
| PK24042000   | White        |