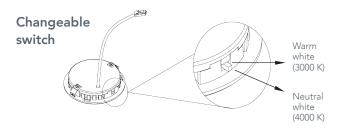

## PUCK LED LIGHT, 2CCT

Richelieu's LED panel is a versatile lighting product that enables 4 different configurations with one single product.

- 4-in-1 LED light
- 2 CCT: warm white (3000 K) or neutral white (4000 K)
- 2 installation methods: recessed or surface mount
- Dimmable

Included: LED puck, mounting ring, 6" (304 mm) connection cable, switch to change color.