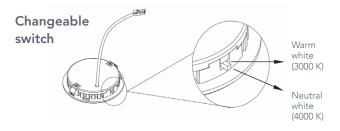

## PUCK LED LIGHT, 2CCT

Richelieu's LED panel is a versatile lighting product that enables 4 different configurations with one single product.

- 4-in-1 LED light
- 2 CCT: warm white (3000 K) or neutral white (4000 K)
- 2 installation methods: recessed or surface mount
- Dimmable

Included: LED puck, mounting ring, connection cable of 6" (304 mm), switch to change color.