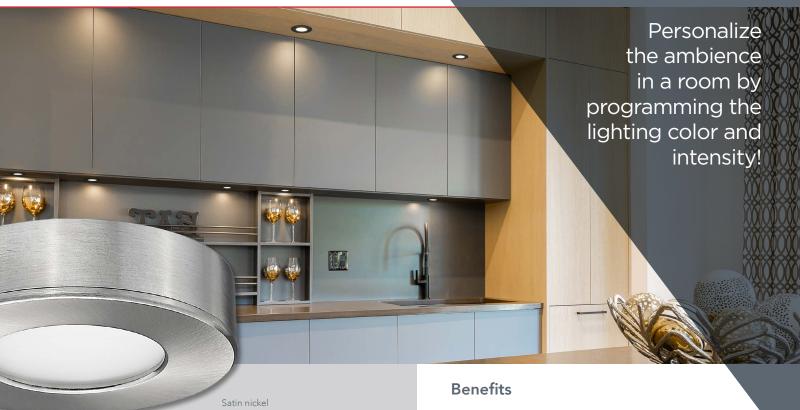

## PUCK LED LIGHT, 2CCT

Richelieu's LED panel is a versatile lighting product that enables 4 different configurations with one single product.

- 4-in-1 LED light
- 2 CCT: warm white (3000 K) or neutral white (4000 K)
- 2 installation methods: recessed or surface mount
- Dimmable

Watts: 4 WTension: 24 V

■ Mounting: surface or recessed

■ Luminous flux: 160 lm

Color rendering index: 90 CRI

| N°           | Finish       |
|--------------|--------------|
| PK2404200900 | Black        |
| PK2404200185 | Satin nickel |
| PK24042000   | White        |

Included: LED puck, mounting ring, connection cable of 6" (304 mm), switch to change color.