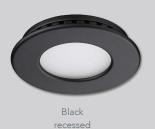

Watts: 4 WTension: 24 V

■ Mounting: surface or recessed

■ Luminous flux: 160 lm

Color rendering index: 90 CRI

| N°           | Finish       |
|--------------|--------------|
| PK2404200900 | Black        |
| PK2404200185 | Satin nickel |
| PK24042000   | White        |