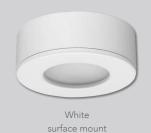

Watts: 4 WTension: 24 V

■ Mounting: surface or recessed

■ Luminous flux: 160 lm

Color rendering index: 90 CRI

| N°           | Finish       |
|--------------|--------------|
| PK2404200900 | Black        |
| PK2404200185 | Satin nickel |
| PK24042000   | White        |