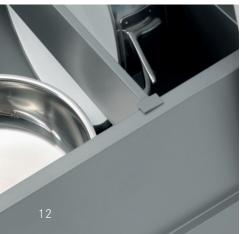

### Tavinea Optima Interior accessory system.

#### Nova Pro Scala and Tavinea Optima together.

The material, form, and color of Tavinea Optima and Nova Pro Scala are complementary. Both are made of the same steel and have the same powder coating characteristics so that the Tavinea Optima coordinates with the Nova Pro Scala and their combination in looks is striking. The Tavinea Optima system is simple with two frame elements and one divider rail. This is all you need.