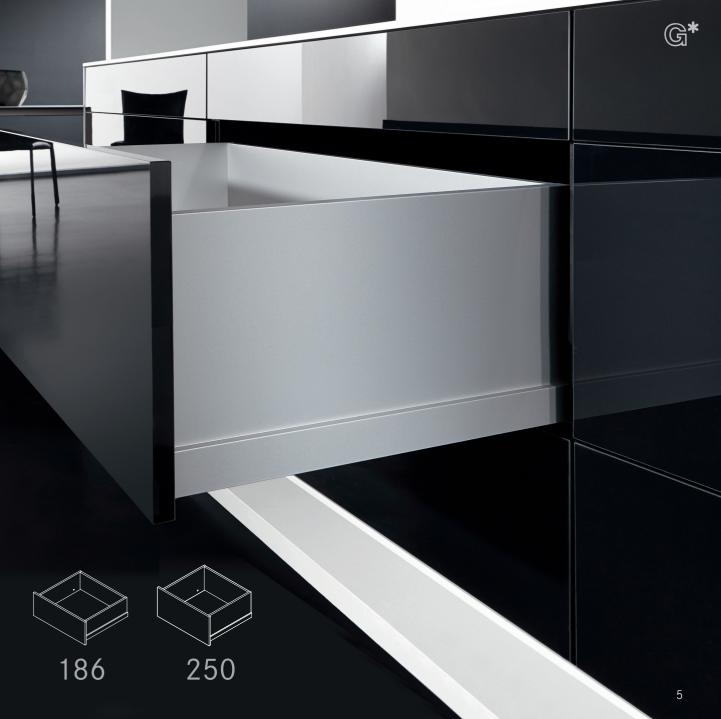

#### 250 millimeters.

An entirely new dimension in drawer sides.

The conventional wooden drawer is basically a four-sided box with a front panel.

We are adopting a back-to-basics approach in offering a drawer side height of 250mm for Nova Pro Scala. You now have the options of 63mm, 90mm, 186mm, and 250mm drawer side heights. The new drawer sides are high, solid, and beautiful.