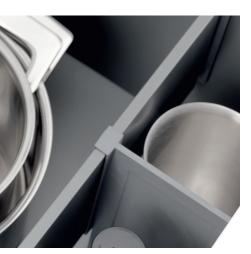

### Tavinea Optima Interior accessory system.

#### Nova Pro Scala and Tavinea Optima together.

The material, form, and color of Tavinea Optima and Nova Pro Scala are complementary. Both are made of the same steel and have the same powder coating characteristics so that the Tavinea Optima coordinates with the Nova Pro Scala and their combination in looks is striking. The Tavinea Optima system is simple with two frame elements and one divider rail. This is all you need.