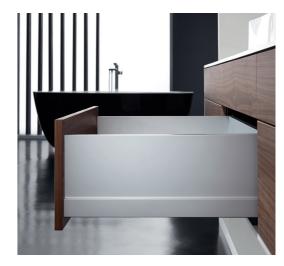

#### 250 millimeters.

An entirely new dimension in drawer sides.

The conventional wooden drawer is basically a four-sided box with a front panel.

We are adopting a back-to-basics approach in offering a drawer side height of 250mm for Nova Pro Scala. You now have the options of 63mm, 90mm, 186mm, and 250mm drawer side heights. The new drawer sides are high, solid, and beautiful.

# Rectangular railing. High level of stability and consistent design.

The drawer with an added railing has long been a classic solution for adding height.

At the bottom a 90mm drawer side, at the top a railing; now a deep drawer. For Nova Pro Scala a new rectangular railing system has been developed that optimizes all components and has been restyled to create a harmonized look. From the front bracket to the back panel connector to the integrated tilt angle adjustment – everything is aligned, fits, and matches perfectly to provide an elegant impression.