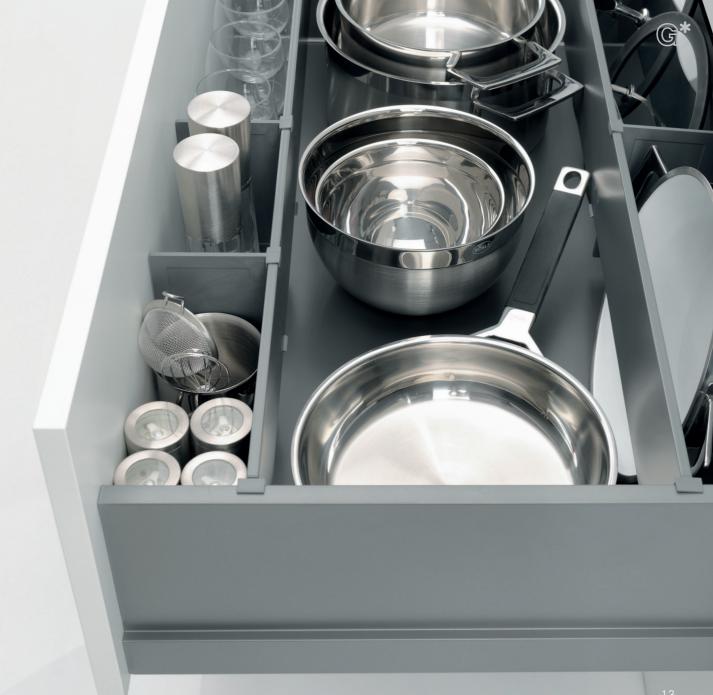

#### Differentiation.

Nova Pro Scala offers maximum functionality, timeless design, and aesthetic appeal which makes all the difference.

With Nova Pro Scala, an integrated drawer concept was developed as a design and functional solution to meet a wide range of requirements for a wide range of markets. Every customer is different, pursues their own philosophy and has individual requirements, ideas, and needs. Thanks to its modular versatility, Nova Pro Scala can satisfy these varied requests. Whether classic, modern or traditional, Nova Pro Scala offers each customer a functional added value product which turns the act of opening and closing drawers into an artistic experience.

#### The outstanding features of the Nova Pro Scala drawer system at a glance:

- Timeless design: Nova Pro Scala has an elegant, slim edge never interrupting the design outline.
- Wide range of options: In the colors Silver, Ice, and Stone in the heights 63mm and 90mm as well as high, closed drawers with heights of 186mm and 250mm.
- Modular: Nova Pro Scala includes a wide range of products that offers everything necessary for drawer building. Scala is also based on the track-proven Nova Pro slide and is therefore compatible with Nova Pro Deluxe.
- Perfect movement: With the track-proven Nova Pro slide for excellent running characteristics with load ratings from 88lb to 154lb.
- Closing comfort: Smooth closing action with the new Soft-close technology and low opening forces.
- **Simple installation:** With the clever, detailed design, installation is extremely easy and saves valuable time.