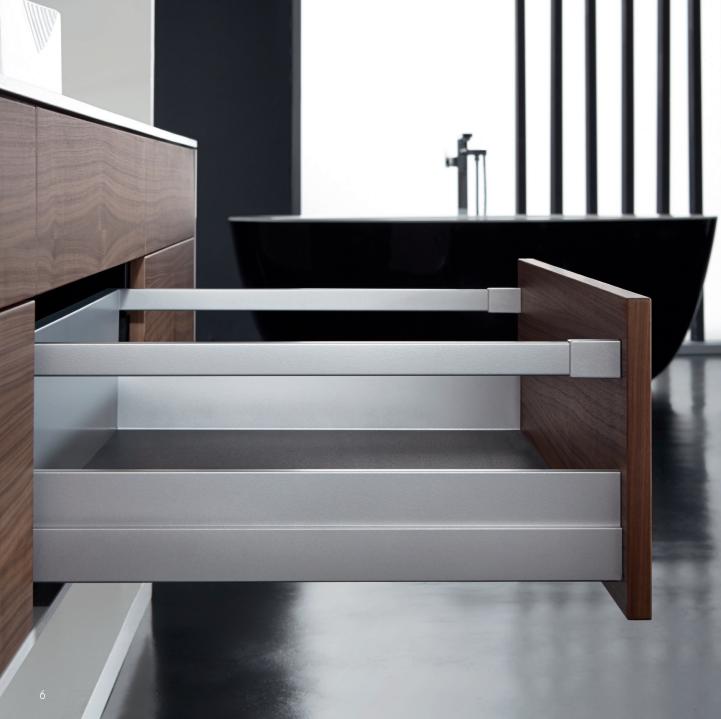

# Rectangular railing. High level of stability and consistent design.

The drawer with an added railing has long been a classic solution for adding height.

At the bottom a 90mm drawer side, at the top a railing; now a deep drawer. For Nova Pro Scala a new rectangular railing system has been developed that optimizes all components and has been restyled to create a harmonized look. From the front bracket to the back panel connector to the integrated tilt angle adjustment – everything is aligned, fits, and matches perfectly to provide an elegant impression.