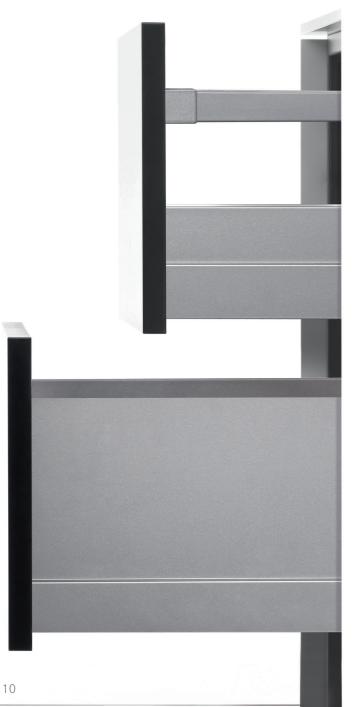

#### Differentiation.

Nova Pro Scala offers maximum functionality, timeless design, and aesthetic appeal which makes all the difference.

With Nova Pro Scala, an integrated drawer concept was developed as a design and functional solution to meet a wide range of requirements for a wide range of markets. Every customer is different, pursues their own philosophy and has individual requirements, ideas, and needs. Thanks to its modular versatility, Nova Pro Scala can satisfy these varied requests. Whether classic, modern or traditional, Nova Pro Scala offers each customer a functional added value product which turns the act of opening and closing drawers into an artistic experience.

#### The outstanding features of the Nova Pro Scala drawer system at a glance:

- Timeless design: Nova Pro Scala has an elegant, slim edge never interrupting the design outline.
- Wide range of options: In the colors Silver, Ice, and Stone in the heights 63mm and 90mm as well as high, closed drawers with heights of 186mm and 250mm.
- Modular: Nova Pro Scala includes a wide range of products that offers everything necessary for drawer building. Scala is also based on the track-proven Nova Pro slide and is therefore compatible with Nova Pro Deluxe.
- Perfect movement: With the track-proven Nova Pro slide for excellent running characteristics with load ratings from 88lb to 154lb.
- Closing comfort: Smooth closing action with the new Soft-close technology and low opening forces.
- **Simple installation:** With the clever, detailed design, installation is extremely easy and saves valuable time.