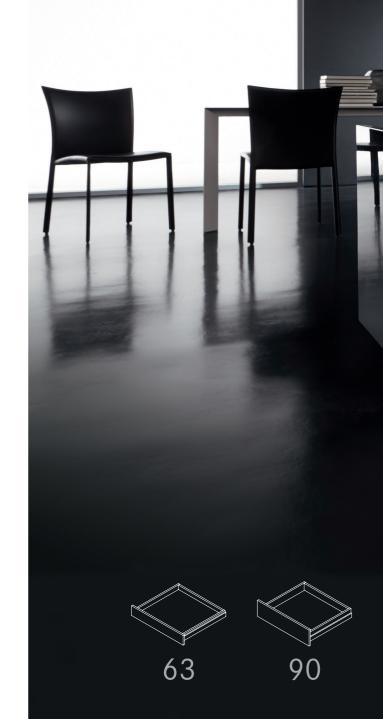

#### 250 millimeters.

An entirely new dimension in drawer sides.

The conventional wooden drawer is basically a four-sided box with a front panel.

We are adopting a back-to-basics approach in offering a drawer side height of 250mm for Nova Pro Scala. You now have the options of 63mm, 90mm, 186mm, and 250mm drawer side heights. The new drawer sides are high, solid, and beautiful.