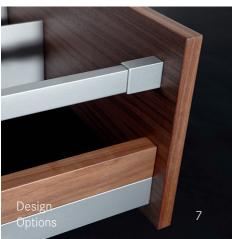

#### **NOVA PRO SCALA**

Inspiration at the right angle. Simple. Clear. Timeless.

»Nova Pro is a piece of contemporary history. Nova Pro Scala a step into the future.«

### Nova Pro Scala incorporates the best of Nova Pro.

Nova Pro was the original. Nova Pro Scala is a step into the future.

Over the years, Nova Pro has become synonymous with double-wall drawer slides. Proven a million times over in practical use, this drawer slide remains unparalleled in terms of quality, stability, and running performance. Nova Pro Scala, with its crisp lines, right angles, and small radius, gives the new Nova Pro a timeless, futuristic design. True to its predecessors' reputation, Nova Pro Scala is designed flawlessly.

The very name of Nova Pro creates expectations of outstanding running properties, minimal drawer deflection, exceptional ease of opening, and top reliability. Everything is focused on function, quality, and value – from precision craftsmanship of every individual part to the color and surface finishes.