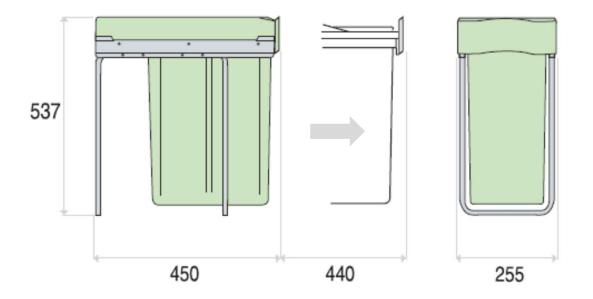

### Description

This compact pull-out waste bin is particularly suitable for small spaces. Ideal for kitchen cabinets.

| No.     | Description                | Dim. Product<br>W x D x H                        |
|---------|----------------------------|--------------------------------------------------|
| 6294100 | WASTE BIN 40L B.MOUNT GREY | 255mm x 450mm x 537mm<br>10" x 17 3/4" x 21 1/8" |

## **Technical Information**