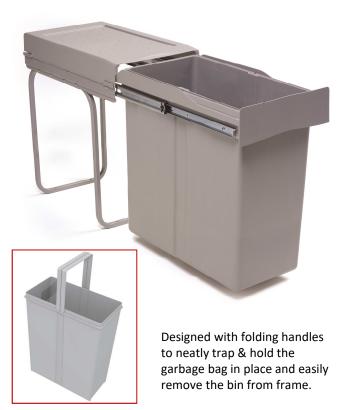

#### **Advantages**

- Compact pull-out waste bin ideal for small spaces.
- Equipped with full-extension slides giving a total access for easy bin removal.
- Simple bottom mounting with only few screws.
- Huge capacity 40 L bin with folding handles.
- 35 KG (77 lbs) weight capacity.
- Fixed internal lid that offers additional storage space.
- Available in grey finish

### Description

This compact pull-out waste bin is particularly suitable for small spaces. Ideal for kitchen cabinets.

| No.     | Description                | Dim. Product<br>W x D x H                        |
|---------|----------------------------|--------------------------------------------------|
| 6294100 | WASTE BIN 40L B.MOUNT GREY | 255mm x 450mm x 537mm<br>10" x 17 3/4" x 21 1/8" |