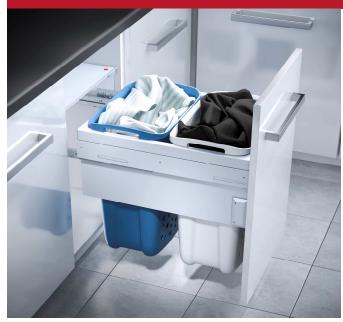

# Laundry pull-out Synchronized slides

**32714530** 2 x 33 Liters

**32716030** 2 x 33 L + 1 x 12 L + 1 x 2,5L (The 12 L bin include a lid)

Laundry baskets pull-out are now equipped with synchronized slides

### **Advantages**

- These systems offer 2 ventilated bins of 33 liters, one blue and one white which helps sorting the clothes color.
- Each bin has handle on each side for easy handling
- The version of 600mm # 32716030 include also a 2,5L bin and another one of 12L with lid for multipurpose usage.
- Équipped with symchronized over-travel slides which helps to take the rear bin out
- Weight capacity of 50kg (110lbs)
- Internal fix lid that gives additoinal storage space

#### Description

Richelieu offers these laundry pull-out equipped with synchronized slides for more comfort and improved precision.

| No.      | Description                  | Int. Dim. Required<br>W x D x H                                          |
|----------|------------------------------|--------------------------------------------------------------------------|
| 32714530 |                              | 412 to 418mm x 528mm x 545mm<br>15 7/8" to 16 7/16" x 20 3/4" x 21 7/16" |
| 32716030 | LAUNDRY PULL-OUT 600MM WHITE | 562 to 568mm x 528mm x 545mm<br>22 1/8" to 22 3/8" x 20 3/4" x 21 7/16"  |