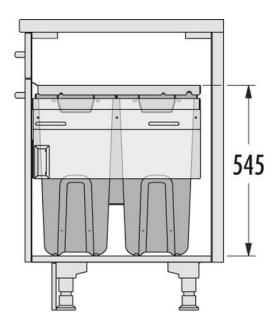

#### Description

Richelieu offers these laundry pull-out equipped with synchronized slides for more comfort and improved precision.

| No.      | Description                  | Int. Dim. Required<br>W x D x H                                          |
|----------|------------------------------|--------------------------------------------------------------------------|
| 32714530 |                              | 412 to 418mm x 528mm x 545mm<br>15 7/8" to 16 7/16" x 20 3/4" x 21 7/16" |
| 32716030 | LAUNDRY PULL-OUT 600MM WHITE | 562 to 568mm x 528mm x 545mm<br>22 1/8" to 22 3/8" x 20 3/4" x 21 7/16"  |