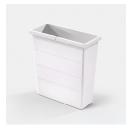

### **Advantages**

- These systems offer 2 ventilated bins of 33 liters, one blue and one white which helps sorting the clothes color.
- Each bin has handle on each side for easy handling
- The version of 600mm # 32716030 include also a 2,5L bin and another one of 12L with lid for multipurpose usage.
- Équipped with symchronized over-travel slides which helps to take the rear bin out
- Weight capacity of 50kg (110lbs)
- Internal fix lid that gives additoinal storage space

#### Description

Richelieu offers these laundry pull-out equipped with synchronized slides for more comfort and improved precision.

| No.      | Description                  | Int. Dim. Required<br>W x D x H                                          |
|----------|------------------------------|--------------------------------------------------------------------------|
| 32714530 |                              | 412 to 418mm x 528mm x 545mm<br>15 7/8" to 16 7/16" x 20 3/4" x 21 7/16" |
| 32716030 | LAUNDRY PULL-OUT 600MM WHITE | 562 to 568mm x 528mm x 545mm<br>22 1/8" to 22 3/8" x 20 3/4" x 21 7/16"  |