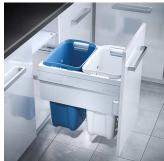

# Laundry pull-out Synchronized slides

**32714530** 2 x 33 Liters

**32716030** 2 x 33 L + 1 x 12 L + 1 x 2,5L (The 12 L bin include a lid)

Laundry baskets pull-out are now equipped with synchronized slides

### **Advantages**

- These systems offer 2 ventilated bins of 33 liters, one blue and one white which helps sorting the clothes color.
- Each bin has handle on each side for easy handling
- The version of 600mm # 32716030 include also a 2,5L bin and another one of 12L with lid for multipurpose usage.
- Équipped with symchronized over-travel slides which helps to take the rear bin out
- Weight capacity of 50kg (110lbs)
- Internal fix lid that gives additoinal storage space

#### Description

Richelieu offers these laundry pull-out equipped with synchronized slides for more comfort and improved precision.

| No.      | Description                  | Int. Dim. Required<br>W x D x H                                          |
|----------|------------------------------|--------------------------------------------------------------------------|
| 32714530 |                              | 412 to 418mm x 528mm x 545mm<br>15 7/8" to 16 7/16" x 20 3/4" x 21 7/16" |
| 32716030 | LAUNDRY PULL-OUT 600MM WHITE | 562 to 568mm x 528mm x 545mm<br>22 1/8" to 22 3/8" x 20 3/4" x 21 7/16"  |