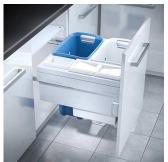

# Laundry pull-out Synchronized slides

**32714530** 2 x 33 Liters

**32716030** 2 x 33 L + 1 x 12 L + 1 x 2,5L (The 12 L bin include a lid)

Laundry baskets pull-out are now equipped with synchronized slides

### **Advantages**

- These systems offer 2 ventilated bins of 33 liters, one blue and one white which helps sorting the clothes color.
- Each bin has handle on each side for easy handling
- The version of 600mm # 32716030 include also a 2,5L bin and another one of 12L with lid for multipurpose usage.
- Équipped with symchronized over-travel slides which helps to take the rear bin out
- Weight capacity of 50kg (110lbs)
- Internal fix lid that gives additoinal storage space

#### Description

Richelieu offers these laundry pull-out equipped with synchronized slides for more comfort and improved precision.

| No.      | Description                  | Int. Dim. Required<br>W x D x H                                          |
|----------|------------------------------|--------------------------------------------------------------------------|
| 32714530 |                              | 412 to 418mm x 528mm x 545mm<br>15 7/8" to 16 7/16" x 20 3/4" x 21 7/16" |
| 32716030 | LAUNDRY PULL-OUT 600MM WHITE | 562 to 568mm x 528mm x 545mm<br>22 1/8" to 22 3/8" x 20 3/4" x 21 7/16"  |