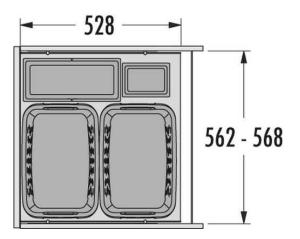

#### Description

Richelieu offers these laundry pull-out equipped with synchronized slides for more comfort and improved precision.

| No.      | Description                  | Int. Dim. Required<br>W x D x H                                          |
|----------|------------------------------|--------------------------------------------------------------------------|
| 32714530 |                              | 412 to 418mm x 528mm x 545mm<br>15 7/8" to 16 7/16" x 20 3/4" x 21 7/16" |
| 32716030 | LAUNDRY PULL-OUT 600MM WHITE | 562 to 568mm x 528mm x 545mm<br>22 1/8" to 22 3/8" x 20 3/4" x 21 7/16"  |

### **Technical information**

Suggested products :

32703370

32703330

32701230

32701330

Version **32714530** for 450mm outside width cabinet

Version **32716030** for 600mm outside width cabinet