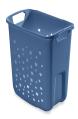

# Laundry pull-out Synchronized slides

**32714530** 2 x 33 Liters

**32716030** 2 x 33 L + 1 x 12 L + 1 x 2,5L (The 12 L bin include a lid)

Laundry baskets pull-out are now equipped with synchronized slides

### **Advantages**

- These systems offer 2 ventilated bins of 33 liters, one blue and one white which helps sorting the clothes color.
- Each bin has handle on each side for easy handling
- The version of 600mm # 32716030 include also a 2,5L bin and another one of 12L with lid for multipurpose usage.
- Équipped with symchronized over-travel slides which helps to take the rear bin out
- Weight capacity of 50kg (110lbs)
- Internal fix lid that gives additoinal storage space