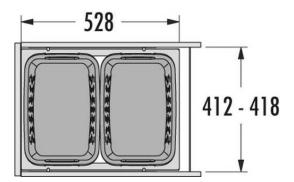

#### Description

Richelieu offers these laundry pull-out equipped with synchronized slides for more comfort and improved precision.

| No.      | Description                  | Int. Dim. Required<br>W x D x H                                          |
|----------|------------------------------|--------------------------------------------------------------------------|
| 32714530 |                              | 412 to 418mm x 528mm x 545mm<br>15 7/8" to 16 7/16" x 20 3/4" x 21 7/16" |
| 32716030 | LAUNDRY PULL-OUT 600MM WHITE | 562 to 568mm x 528mm x 545mm<br>22 1/8" to 22 3/8" x 20 3/4" x 21 7/16"  |

### **Technical information**

Suggested products :

32703370

32703330

32701230

32701330

Version **32714530** for 450mm outside width cabinet

Version **32716030** for 600mm outside width cabinet