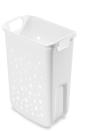

# Laundry pull-out Synchronized slides

**32714530** 2 x 33 Liters

**32716030** 2 x 33 L + 1 x 12 L + 1 x 2,5L (The 12 L bin include a lid)

Laundry baskets pull-out are now equipped with synchronized slides

### **Advantages**

- These systems offer 2 ventilated bins of 33 liters, one blue and one white which helps sorting the clothes color.
- Each bin has handle on each side for easy handling
- The version of 600mm # 32716030 include also a 2,5L bin and another one of 12L with lid for multipurpose usage.
- Équipped with symchronized over-travel slides which helps to take the rear bin out
- Weight capacity of 50kg (110lbs)
- Internal fix lid that gives additoinal storage space