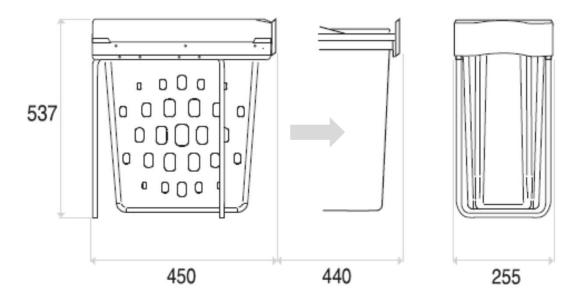

## **Description**

This compact pull-out hamper is particularly suitable for narrow spaces in a laundry room or in a btahroom vanity cabinet.

| No.     | Description                   | Dim. Product<br>W x D x H                        |
|---------|-------------------------------|--------------------------------------------------|
| 6129430 | HAMPER P.O.BASKET B.MOUNT WHT | 255mm x 450mm x 537mm<br>10" x 17 3/4" x 21 1/8" |

## **Technical Information**