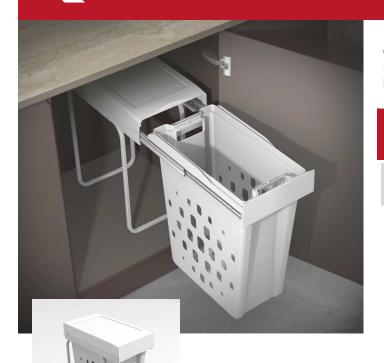

## Pull-out hamper 6129430

Compact pull-out hamper with easy bottom mounting Designed for 300mm (12") cabinet width or more, ideal product for small spaces.

### **Advantages**

- Pull-out hamper ideal for installation innarrow space.
- Includes full-extension slides allowing total access and helps to remove the bin.
- Easy mounting with only few screws at the bottom of the cabinet.
- Large 40 L bin with 35 KG (77 lbs) weight capacity.
- Ventilated bin for humid and dirty clothes.
- Fix lid which remains inside the cabinet and offers additional storage space.
- White color

## **Description**

This compact pull-out hamper is particularly suitable for narrow spaces in a laundry room or in a btahroom vanity cabinet.

| No.     | Description                   | Dim. Product<br>W x D x H                        |
|---------|-------------------------------|--------------------------------------------------|
| 6129430 | HAMPER P.O.BASKET B.MOUNT WHT | 255mm x 450mm x 537mm<br>10" x 17 3/4" x 21 1/8" |