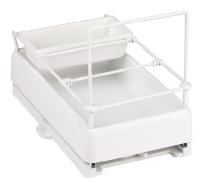

#### **Description**

Storage system for cleaning and laundry products with a patented assisted opening system.

Pull-out storage system for laundry or other cleaning products. Easy to mount with only few screws at the bottom of the cabinet. Suitable for 400mm (or 15") cabinet width.

#### **Advantages**

- Pull-out storage system for laundry products and other cleaning products..
- Equipped with a patented assisted opening system.
  Needs only a little effort to pull it out of the cabinet.
- 2 adjustable separation bars for different sized contents.
- Removable bin at the back to store tiny articles
- Easy mounting at the bottom of the cabinet with only few screws
- Wire handle at the front for easy manipulation.
- Offered in white color.