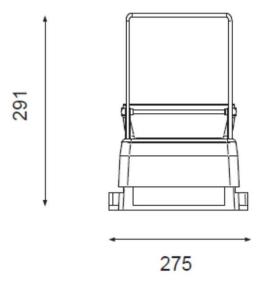

| No.     | Description                    | Dim. Product<br>W x D x H                             |
|---------|--------------------------------|-------------------------------------------------------|
| 6150030 | LAUNDRY PULL-OUT B.MOUNT WHITE | 275mm x 440mm x 291mm<br>10 7/8" x 17 5/16" x 11 1/2" |