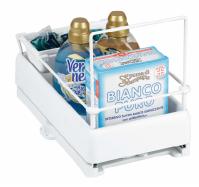

#### **Description**

Storage system for cleaning and laundry products with a patented assisted opening system.

Pull-out storage system for laundry or other cleaning products. Easy to mount with only few screws at the bottom of the cabinet. Suitable for 400mm (or 15") cabinet width.

#### **Application**

- Ideal for the laundry room or for storage on the bottom of vanity cabinet.
- Can also be used in an under sink cabinet.

#### **Advantages**

- Pull-out storage system for laundry products and other cleaning products..
- Equipped with a patented assisted opening system.
  Needs only a little effort to pull it out of the cabinet.
- 2 adjustable separation bars for different sized contents.
- Removable bin at the back to store tiny articles
- Easy mounting at the bottom of the cabinet with only few screws
- Wire handle at the front for easy manipulation.
- Offered in white color.