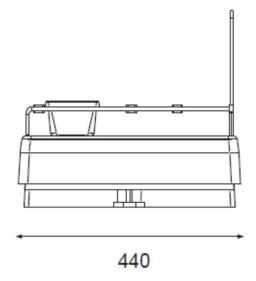

| No.     | Description                    | Dim. Product<br>W x D x H                             |
|---------|--------------------------------|-------------------------------------------------------|
| 6150030 | LAUNDRY PULL-OUT B.MOUNT WHITE | 275mm x 440mm x 291mm<br>10 7/8" x 17 5/16" x 11 1/2" |