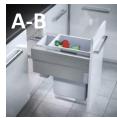

#### Description

The SE-Cargo Series offers sleek design and smooth function for client satisfaction. Equipped with soft-closing undermount synchronized slides with over-travel, it will be easy to pull out the rear bins without moving the front ones. All systems come with an integrated metal lid for easy access to the bins in a single movement. This metal lid can also be used as shelf for extra storage space. The SE-Cargo Series includes 10 models designed primarily for Frameless cabinets. All are equipped with undermount synchronized slides with overtravel and Soft Close.

# Waste and Recycling Center SE-Cargo

| and the second sec |           |                                           |                                |                                     |                    |                     |
|------------------------------------------------------------------------------------------------------------------------------------------------------------------------------------------------------------------------------------------------------------------------------------------------------------------------------------------------------------------------------------------------------------------------------------------------------------------------------------------------------------------------------------------------------------------------------------------------------------------------------------------------------------------------------------------------------------------------------------------------------------------------------------------------------------------------------------------------------------------------------------------------------------------------------------------------------------------------------------------------------------------------------------------------------------------------------------------------------------------------------------------------------------------------------------------------------------------------------------------------------------------------------------------------------------------------------------------------------------------------------------------------------------------------------------------------------------------------------------------------------------------------------------------------------------------------------------------------------------------------------------------------------------------------------------------------------------------------------------------------------------------------------------------------------------------------------------------------------------------------------------|-----------|-------------------------------------------|--------------------------------|-------------------------------------|--------------------|---------------------|
| Réf.                                                                                                                                                                                                                                                                                                                                                                                                                                                                                                                                                                                                                                                                                                                                                                                                                                                                                                                                                                                                                                                                                                                                                                                                                                                                                                                                                                                                                                                                                                                                                                                                                                                                                                                                                                                                                                                                               | # Product | Description                               | Cabinet Size                   | Int. Min. Cabinet<br>Width          | Int. Min.<br>Depth | Int. Min.<br>Heigth |
| Α                                                                                                                                                                                                                                                                                                                                                                                                                                                                                                                                                                                                                                                                                                                                                                                                                                                                                                                                                                                                                                                                                                                                                                                                                                                                                                                                                                                                                                                                                                                                                                                                                                                                                                                                                                                                                                                                                  | 471935100 | SE-CARGO 35CM SL.MO.38L+7L GRAY           | 350mm<br>(13 3/4")             | 312 - 318mm<br>(12 5/16 – 12 1/2")  | 528mm<br>(20 ¾")   | 545mm<br>(21 ½")    |
| В                                                                                                                                                                                                                                                                                                                                                                                                                                                                                                                                                                                                                                                                                                                                                                                                                                                                                                                                                                                                                                                                                                                                                                                                                                                                                                                                                                                                                                                                                                                                                                                                                                                                                                                                                                                                                                                                                  | 471940100 | SE-CARGO 40CM SL.MO.38L+7L GRAY           | 400mm<br>(15 3/4")             | 362 – 368mm<br>(14 1/4 – 14 ½'')    | 528mm<br>(20 ¾")   | 545mm<br>(21 ½")    |
| с                                                                                                                                                                                                                                                                                                                                                                                                                                                                                                                                                                                                                                                                                                                                                                                                                                                                                                                                                                                                                                                                                                                                                                                                                                                                                                                                                                                                                                                                                                                                                                                                                                                                                                                                                                                                                                                                                  | 4719100   | SE-CARGO DBLE.S.MO.2X38L GRAY             | 450mm<br>(17 3/4")             | 412 – 418mm<br>(16 ¼ - 16 7/16")    | 528mm<br>(20 ¾")   | 545mm<br>(21 ½")    |
| D                                                                                                                                                                                                                                                                                                                                                                                                                                                                                                                                                                                                                                                                                                                                                                                                                                                                                                                                                                                                                                                                                                                                                                                                                                                                                                                                                                                                                                                                                                                                                                                                                                                                                                                                                                                                                                                                                  | 471945100 | SE-CARGO 450 1X30L+2X13L GRAY             | 450mm- 457mm<br>(17 3/4"- 18") | 412-425mm<br>(16 1/4 -16 3/4")      | 528mm<br>(20 ¾")   | 453mm<br>(17 7/8")  |
| D                                                                                                                                                                                                                                                                                                                                                                                                                                                                                                                                                                                                                                                                                                                                                                                                                                                                                                                                                                                                                                                                                                                                                                                                                                                                                                                                                                                                                                                                                                                                                                                                                                                                                                                                                                                                                                                                                  | 471945910 | SE-CARGO 450 1X30L+2X13L DARK<br>GRAY     | 450mm- 457mm<br>(17 3/4"- 18") | 412-425mm<br>(16 1/4 -16 3/4")      | 528mm<br>(20 ¾")   | 545mm<br>(21 ½")    |
| E                                                                                                                                                                                                                                                                                                                                                                                                                                                                                                                                                                                                                                                                                                                                                                                                                                                                                                                                                                                                                                                                                                                                                                                                                                                                                                                                                                                                                                                                                                                                                                                                                                                                                                                                                                                                                                                                                  | 4719910   | SE-CARGO DBLE.S.MO.2X38L DARK<br>GRAY     | 450mm<br>(17 3/4")             | 412 – 418mm<br>(16 ¼ - 16 7/16")    | 528mm<br>(20 ¾")   | 545mm<br>(21 ½")    |
| E                                                                                                                                                                                                                                                                                                                                                                                                                                                                                                                                                                                                                                                                                                                                                                                                                                                                                                                                                                                                                                                                                                                                                                                                                                                                                                                                                                                                                                                                                                                                                                                                                                                                                                                                                                                                                                                                                  | 471950910 | SE-CARGO 500MM 2X38L SL.MO.DARK<br>GRAY   | 500mm<br>(18 5/8")             | 462 – 468mm<br>(18 3/16 – 18 7/16") | 528mm<br>(20 ¾")   | 545mm<br>(21 ½")    |
| F                                                                                                                                                                                                                                                                                                                                                                                                                                                                                                                                                                                                                                                                                                                                                                                                                                                                                                                                                                                                                                                                                                                                                                                                                                                                                                                                                                                                                                                                                                                                                                                                                                                                                                                                                                                                                                                                                  | 471960100 | SE-CARGO.S.MO.2X38+1X12+1X2.5L<br>GRAY    | 600mm<br>(23 5/8")             | 562 – 568mm<br>(22 1/8 – 22 3/8")   | 528mm<br>(20 ¾")   | 545mm<br>(21 ½")    |
| G                                                                                                                                                                                                                                                                                                                                                                                                                                                                                                                                                                                                                                                                                                                                                                                                                                                                                                                                                                                                                                                                                                                                                                                                                                                                                                                                                                                                                                                                                                                                                                                                                                                                                                                                                                                                                                                                                  | 471960910 | SE-CARGO.S.M.2X38+1X12+1X2.5<br>DARK GRAY | 600mm<br>(23 5/8")             | 562 – 568mm<br>(22 1/8 – 22 3/8")   | 528mm<br>(20 ¾")   | 545mm<br>(21 ½″)    |