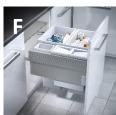

# Waste and Recycling Center SE-Cargo

| and the second sec |           |                                           |                                |                                     |                    |                     |
|------------------------------------------------------------------------------------------------------------------------------------------------------------------------------------------------------------------------------------------------------------------------------------------------------------------------------------------------------------------------------------------------------------------------------------------------------------------------------------------------------------------------------------------------------------------------------------------------------------------------------------------------------------------------------------------------------------------------------------------------------------------------------------------------------------------------------------------------------------------------------------------------------------------------------------------------------------------------------------------------------------------------------------------------------------------------------------------------------------------------------------------------------------------------------------------------------------------------------------------------------------------------------------------------------------------------------------------------------------------------------------------------------------------------------------------------------------------------------------------------------------------------------------------------------------------------------------------------------------------------------------------------------------------------------------------------------------------------------------------------------------------------------------------------------------------------------------------------------------------------------------|-----------|-------------------------------------------|--------------------------------|-------------------------------------|--------------------|---------------------|
| Réf.                                                                                                                                                                                                                                                                                                                                                                                                                                                                                                                                                                                                                                                                                                                                                                                                                                                                                                                                                                                                                                                                                                                                                                                                                                                                                                                                                                                                                                                                                                                                                                                                                                                                                                                                                                                                                                                                               | # Product | Description                               | Cabinet Size                   | Int. Min. Cabinet<br>Width          | Int. Min.<br>Depth | Int. Min.<br>Heigth |
| Α                                                                                                                                                                                                                                                                                                                                                                                                                                                                                                                                                                                                                                                                                                                                                                                                                                                                                                                                                                                                                                                                                                                                                                                                                                                                                                                                                                                                                                                                                                                                                                                                                                                                                                                                                                                                                                                                                  | 471935100 | SE-CARGO 35CM SL.MO.38L+7L GRAY           | 350mm<br>(13 3/4")             | 312 - 318mm<br>(12 5/16 – 12 1/2")  | 528mm<br>(20 ¾")   | 545mm<br>(21 ½")    |
| В                                                                                                                                                                                                                                                                                                                                                                                                                                                                                                                                                                                                                                                                                                                                                                                                                                                                                                                                                                                                                                                                                                                                                                                                                                                                                                                                                                                                                                                                                                                                                                                                                                                                                                                                                                                                                                                                                  | 471940100 | SE-CARGO 40CM SL.MO.38L+7L GRAY           | 400mm<br>(15 3/4")             | 362 – 368mm<br>(14 1/4 – 14 ½'')    | 528mm<br>(20 ¾")   | 545mm<br>(21 ½")    |
| с                                                                                                                                                                                                                                                                                                                                                                                                                                                                                                                                                                                                                                                                                                                                                                                                                                                                                                                                                                                                                                                                                                                                                                                                                                                                                                                                                                                                                                                                                                                                                                                                                                                                                                                                                                                                                                                                                  | 4719100   | SE-CARGO DBLE.S.MO.2X38L GRAY             | 450mm<br>(17 3/4")             | 412 – 418mm<br>(16 ¼ - 16 7/16")    | 528mm<br>(20 ¾")   | 545mm<br>(21 ½")    |
| D                                                                                                                                                                                                                                                                                                                                                                                                                                                                                                                                                                                                                                                                                                                                                                                                                                                                                                                                                                                                                                                                                                                                                                                                                                                                                                                                                                                                                                                                                                                                                                                                                                                                                                                                                                                                                                                                                  | 471945100 | SE-CARGO 450 1X30L+2X13L GRAY             | 450mm- 457mm<br>(17 3/4"- 18") | 412-425mm<br>(16 1/4 -16 3/4")      | 528mm<br>(20 ¾")   | 453mm<br>(17 7/8")  |
| D                                                                                                                                                                                                                                                                                                                                                                                                                                                                                                                                                                                                                                                                                                                                                                                                                                                                                                                                                                                                                                                                                                                                                                                                                                                                                                                                                                                                                                                                                                                                                                                                                                                                                                                                                                                                                                                                                  | 471945910 | SE-CARGO 450 1X30L+2X13L DARK<br>GRAY     | 450mm- 457mm<br>(17 3/4"- 18") | 412-425mm<br>(16 1/4 -16 3/4")      | 528mm<br>(20 ¾")   | 545mm<br>(21 ½")    |
| E                                                                                                                                                                                                                                                                                                                                                                                                                                                                                                                                                                                                                                                                                                                                                                                                                                                                                                                                                                                                                                                                                                                                                                                                                                                                                                                                                                                                                                                                                                                                                                                                                                                                                                                                                                                                                                                                                  | 4719910   | SE-CARGO DBLE.S.MO.2X38L DARK<br>GRAY     | 450mm<br>(17 3/4")             | 412 – 418mm<br>(16 ¼ - 16 7/16")    | 528mm<br>(20 ¾")   | 545mm<br>(21 ½")    |
| E                                                                                                                                                                                                                                                                                                                                                                                                                                                                                                                                                                                                                                                                                                                                                                                                                                                                                                                                                                                                                                                                                                                                                                                                                                                                                                                                                                                                                                                                                                                                                                                                                                                                                                                                                                                                                                                                                  | 471950910 | SE-CARGO 500MM 2X38L SL.MO.DARK<br>GRAY   | 500mm<br>(18 5/8")             | 462 – 468mm<br>(18 3/16 – 18 7/16") | 528mm<br>(20 ¾")   | 545mm<br>(21 ½")    |
| F                                                                                                                                                                                                                                                                                                                                                                                                                                                                                                                                                                                                                                                                                                                                                                                                                                                                                                                                                                                                                                                                                                                                                                                                                                                                                                                                                                                                                                                                                                                                                                                                                                                                                                                                                                                                                                                                                  | 471960100 | SE-CARGO.S.MO.2X38+1X12+1X2.5L<br>GRAY    | 600mm<br>(23 5/8")             | 562 – 568mm<br>(22 1/8 – 22 3/8")   | 528mm<br>(20 ¾")   | 545mm<br>(21 ½")    |
| G                                                                                                                                                                                                                                                                                                                                                                                                                                                                                                                                                                                                                                                                                                                                                                                                                                                                                                                                                                                                                                                                                                                                                                                                                                                                                                                                                                                                                                                                                                                                                                                                                                                                                                                                                                                                                                                                                  | 471960910 | SE-CARGO.S.M.2X38+1X12+1X2.5<br>DARK GRAY | 600mm<br>(23 5/8")             | 562 – 568mm<br>(22 1/8 – 22 3/8")   | 528mm<br>(20 ¾")   | 545mm<br>(21 ½″)    |