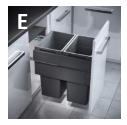

# Waste and Recycling Center SE-Cargo

| and the second sec |           |                                           |                                |                                     |                    |                     |
|------------------------------------------------------------------------------------------------------------------------------------------------------------------------------------------------------------------------------------------------------------------------------------------------------------------------------------------------------------------------------------------------------------------------------------------------------------------------------------------------------------------------------------------------------------------------------------------------------------------------------------------------------------------------------------------------------------------------------------------------------------------------------------------------------------------------------------------------------------------------------------------------------------------------------------------------------------------------------------------------------------------------------------------------------------------------------------------------------------------------------------------------------------------------------------------------------------------------------------------------------------------------------------------------------------------------------------------------------------------------------------------------------------------------------------------------------------------------------------------------------------------------------------------------------------------------------------------------------------------------------------------------------------------------------------------------------------------------------------------------------------------------------------------------------------------------------------------------------------------------------------|-----------|-------------------------------------------|--------------------------------|-------------------------------------|--------------------|---------------------|
| Réf.                                                                                                                                                                                                                                                                                                                                                                                                                                                                                                                                                                                                                                                                                                                                                                                                                                                                                                                                                                                                                                                                                                                                                                                                                                                                                                                                                                                                                                                                                                                                                                                                                                                                                                                                                                                                                                                                               | # Product | Description                               | Cabinet Size                   | Int. Min. Cabinet<br>Width          | Int. Min.<br>Depth | Int. Min.<br>Heigth |
| Α                                                                                                                                                                                                                                                                                                                                                                                                                                                                                                                                                                                                                                                                                                                                                                                                                                                                                                                                                                                                                                                                                                                                                                                                                                                                                                                                                                                                                                                                                                                                                                                                                                                                                                                                                                                                                                                                                  | 471935100 | SE-CARGO 35CM SL.MO.38L+7L GRAY           | 350mm<br>(13 3/4")             | 312 - 318mm<br>(12 5/16 – 12 1/2")  | 528mm<br>(20 ¾")   | 545mm<br>(21 ½")    |
| В                                                                                                                                                                                                                                                                                                                                                                                                                                                                                                                                                                                                                                                                                                                                                                                                                                                                                                                                                                                                                                                                                                                                                                                                                                                                                                                                                                                                                                                                                                                                                                                                                                                                                                                                                                                                                                                                                  | 471940100 | SE-CARGO 40CM SL.MO.38L+7L GRAY           | 400mm<br>(15 3/4")             | 362 – 368mm<br>(14 1/4 – 14 ½'')    | 528mm<br>(20 ¾")   | 545mm<br>(21 ½")    |
| с                                                                                                                                                                                                                                                                                                                                                                                                                                                                                                                                                                                                                                                                                                                                                                                                                                                                                                                                                                                                                                                                                                                                                                                                                                                                                                                                                                                                                                                                                                                                                                                                                                                                                                                                                                                                                                                                                  | 4719100   | SE-CARGO DBLE.S.MO.2X38L GRAY             | 450mm<br>(17 3/4")             | 412 – 418mm<br>(16 ¼ - 16 7/16")    | 528mm<br>(20 ¾")   | 545mm<br>(21 ½")    |
| D                                                                                                                                                                                                                                                                                                                                                                                                                                                                                                                                                                                                                                                                                                                                                                                                                                                                                                                                                                                                                                                                                                                                                                                                                                                                                                                                                                                                                                                                                                                                                                                                                                                                                                                                                                                                                                                                                  | 471945100 | SE-CARGO 450 1X30L+2X13L GRAY             | 450mm- 457mm<br>(17 3/4"- 18") | 412-425mm<br>(16 1/4 -16 3/4")      | 528mm<br>(20 ¾")   | 453mm<br>(17 7/8")  |
| D                                                                                                                                                                                                                                                                                                                                                                                                                                                                                                                                                                                                                                                                                                                                                                                                                                                                                                                                                                                                                                                                                                                                                                                                                                                                                                                                                                                                                                                                                                                                                                                                                                                                                                                                                                                                                                                                                  | 471945910 | SE-CARGO 450 1X30L+2X13L DARK<br>GRAY     | 450mm- 457mm<br>(17 3/4"- 18") | 412-425mm<br>(16 1/4 -16 3/4")      | 528mm<br>(20 ¾")   | 545mm<br>(21 ½")    |
| E                                                                                                                                                                                                                                                                                                                                                                                                                                                                                                                                                                                                                                                                                                                                                                                                                                                                                                                                                                                                                                                                                                                                                                                                                                                                                                                                                                                                                                                                                                                                                                                                                                                                                                                                                                                                                                                                                  | 4719910   | SE-CARGO DBLE.S.MO.2X38L DARK<br>GRAY     | 450mm<br>(17 3/4")             | 412 – 418mm<br>(16 ¼ - 16 7/16")    | 528mm<br>(20 ¾")   | 545mm<br>(21 ½")    |
| E                                                                                                                                                                                                                                                                                                                                                                                                                                                                                                                                                                                                                                                                                                                                                                                                                                                                                                                                                                                                                                                                                                                                                                                                                                                                                                                                                                                                                                                                                                                                                                                                                                                                                                                                                                                                                                                                                  | 471950910 | SE-CARGO 500MM 2X38L SL.MO.DARK<br>GRAY   | 500mm<br>(18 5/8")             | 462 – 468mm<br>(18 3/16 – 18 7/16") | 528mm<br>(20 ¾")   | 545mm<br>(21 ½")    |
| F                                                                                                                                                                                                                                                                                                                                                                                                                                                                                                                                                                                                                                                                                                                                                                                                                                                                                                                                                                                                                                                                                                                                                                                                                                                                                                                                                                                                                                                                                                                                                                                                                                                                                                                                                                                                                                                                                  | 471960100 | SE-CARGO.S.MO.2X38+1X12+1X2.5L<br>GRAY    | 600mm<br>(23 5/8")             | 562 – 568mm<br>(22 1/8 – 22 3/8")   | 528mm<br>(20 ¾")   | 545mm<br>(21 ½")    |
| G                                                                                                                                                                                                                                                                                                                                                                                                                                                                                                                                                                                                                                                                                                                                                                                                                                                                                                                                                                                                                                                                                                                                                                                                                                                                                                                                                                                                                                                                                                                                                                                                                                                                                                                                                                                                                                                                                  | 471960910 | SE-CARGO.S.M.2X38+1X12+1X2.5<br>DARK GRAY | 600mm<br>(23 5/8")             | 562 – 568mm<br>(22 1/8 – 22 3/8")   | 528mm<br>(20 ¾")   | 545mm<br>(21 ½″)    |