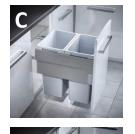

# Waste and Recycling Center SE-Cargo

| and the second sec |           |                                           |                                |                                     |                    |                     |
|------------------------------------------------------------------------------------------------------------------------------------------------------------------------------------------------------------------------------------------------------------------------------------------------------------------------------------------------------------------------------------------------------------------------------------------------------------------------------------------------------------------------------------------------------------------------------------------------------------------------------------------------------------------------------------------------------------------------------------------------------------------------------------------------------------------------------------------------------------------------------------------------------------------------------------------------------------------------------------------------------------------------------------------------------------------------------------------------------------------------------------------------------------------------------------------------------------------------------------------------------------------------------------------------------------------------------------------------------------------------------------------------------------------------------------------------------------------------------------------------------------------------------------------------------------------------------------------------------------------------------------------------------------------------------------------------------------------------------------------------------------------------------------------------------------------------------------------------------------------------------------|-----------|-------------------------------------------|--------------------------------|-------------------------------------|--------------------|---------------------|
| Réf.                                                                                                                                                                                                                                                                                                                                                                                                                                                                                                                                                                                                                                                                                                                                                                                                                                                                                                                                                                                                                                                                                                                                                                                                                                                                                                                                                                                                                                                                                                                                                                                                                                                                                                                                                                                                                                                                               | # Product | Description                               | Cabinet Size                   | Int. Min. Cabinet<br>Width          | Int. Min.<br>Depth | Int. Min.<br>Heigth |
| Α                                                                                                                                                                                                                                                                                                                                                                                                                                                                                                                                                                                                                                                                                                                                                                                                                                                                                                                                                                                                                                                                                                                                                                                                                                                                                                                                                                                                                                                                                                                                                                                                                                                                                                                                                                                                                                                                                  | 471935100 | SE-CARGO 35CM SL.MO.38L+7L GRAY           | 350mm<br>(13 3/4")             | 312 - 318mm<br>(12 5/16 – 12 1/2")  | 528mm<br>(20 ¾")   | 545mm<br>(21 ½")    |
| В                                                                                                                                                                                                                                                                                                                                                                                                                                                                                                                                                                                                                                                                                                                                                                                                                                                                                                                                                                                                                                                                                                                                                                                                                                                                                                                                                                                                                                                                                                                                                                                                                                                                                                                                                                                                                                                                                  | 471940100 | SE-CARGO 40CM SL.MO.38L+7L GRAY           | 400mm<br>(15 3/4")             | 362 – 368mm<br>(14 1/4 – 14 ½'')    | 528mm<br>(20 ¾")   | 545mm<br>(21 ½")    |
| с                                                                                                                                                                                                                                                                                                                                                                                                                                                                                                                                                                                                                                                                                                                                                                                                                                                                                                                                                                                                                                                                                                                                                                                                                                                                                                                                                                                                                                                                                                                                                                                                                                                                                                                                                                                                                                                                                  | 4719100   | SE-CARGO DBLE.S.MO.2X38L GRAY             | 450mm<br>(17 3/4")             | 412 – 418mm<br>(16 ¼ - 16 7/16")    | 528mm<br>(20 ¾")   | 545mm<br>(21 ½")    |
| D                                                                                                                                                                                                                                                                                                                                                                                                                                                                                                                                                                                                                                                                                                                                                                                                                                                                                                                                                                                                                                                                                                                                                                                                                                                                                                                                                                                                                                                                                                                                                                                                                                                                                                                                                                                                                                                                                  | 471945100 | SE-CARGO 450 1X30L+2X13L GRAY             | 450mm- 457mm<br>(17 3/4"- 18") | 412-425mm<br>(16 1/4 -16 3/4")      | 528mm<br>(20 ¾")   | 453mm<br>(17 7/8")  |
| D                                                                                                                                                                                                                                                                                                                                                                                                                                                                                                                                                                                                                                                                                                                                                                                                                                                                                                                                                                                                                                                                                                                                                                                                                                                                                                                                                                                                                                                                                                                                                                                                                                                                                                                                                                                                                                                                                  | 471945910 | SE-CARGO 450 1X30L+2X13L DARK<br>GRAY     | 450mm- 457mm<br>(17 3/4"- 18") | 412-425mm<br>(16 1/4 -16 3/4")      | 528mm<br>(20 ¾")   | 545mm<br>(21 ½")    |
| E                                                                                                                                                                                                                                                                                                                                                                                                                                                                                                                                                                                                                                                                                                                                                                                                                                                                                                                                                                                                                                                                                                                                                                                                                                                                                                                                                                                                                                                                                                                                                                                                                                                                                                                                                                                                                                                                                  | 4719910   | SE-CARGO DBLE.S.MO.2X38L DARK<br>GRAY     | 450mm<br>(17 3/4")             | 412 – 418mm<br>(16 ¼ - 16 7/16")    | 528mm<br>(20 ¾")   | 545mm<br>(21 ½")    |
| E                                                                                                                                                                                                                                                                                                                                                                                                                                                                                                                                                                                                                                                                                                                                                                                                                                                                                                                                                                                                                                                                                                                                                                                                                                                                                                                                                                                                                                                                                                                                                                                                                                                                                                                                                                                                                                                                                  | 471950910 | SE-CARGO 500MM 2X38L SL.MO.DARK<br>GRAY   | 500mm<br>(18 5/8")             | 462 – 468mm<br>(18 3/16 – 18 7/16") | 528mm<br>(20 ¾")   | 545mm<br>(21 ½")    |
| F                                                                                                                                                                                                                                                                                                                                                                                                                                                                                                                                                                                                                                                                                                                                                                                                                                                                                                                                                                                                                                                                                                                                                                                                                                                                                                                                                                                                                                                                                                                                                                                                                                                                                                                                                                                                                                                                                  | 471960100 | SE-CARGO.S.MO.2X38+1X12+1X2.5L<br>GRAY    | 600mm<br>(23 5/8")             | 562 – 568mm<br>(22 1/8 – 22 3/8")   | 528mm<br>(20 ¾")   | 545mm<br>(21 ½")    |
| G                                                                                                                                                                                                                                                                                                                                                                                                                                                                                                                                                                                                                                                                                                                                                                                                                                                                                                                                                                                                                                                                                                                                                                                                                                                                                                                                                                                                                                                                                                                                                                                                                                                                                                                                                                                                                                                                                  | 471960910 | SE-CARGO.S.M.2X38+1X12+1X2.5<br>DARK GRAY | 600mm<br>(23 5/8")             | 562 – 568mm<br>(22 1/8 – 22 3/8")   | 528mm<br>(20 ¾")   | 545mm<br>(21 ½″)    |