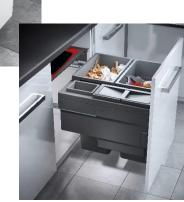

#### Description

The SE-Cargo Series offers sleek design and smooth function for client satisfaction. Equipped with soft-closing undermount synchronized slides with over-travel, it will be easy to pull out the rear bins without moving the front ones. All systems come with an integrated metal lid for easy access to the bins in a single movement. This metal lid can also be used as shelf for extra storage space. The SE-Cargo Series includes 10 models designed primarily for Frameless cabinets. All are equipped with undermount synchronized slides with overtravel and Soft Close.

### **Advantages**

- Undermount synchronized slides with Overtravel& Soft Close for smooth function and easy access to the rearbin(s).
- Side panels that completely cover the slides for an elegant finish.
- Weight capacity of 50KG (110 lbs) tested at 100 000 cycles.
- Integrated metal lid that can also be used as a shelf.
- 3-Bin model also comes with one single lid for a 13L Bin.
- Door mounting brackets are included and offer micro adjustments in all directions.
- Can be installed on 16mm (5/8") or 19mm (3/4") cabinet side gables.