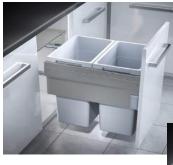

#### Description

The SE-Cargo Series offers sleek design and smooth function for client satisfaction. Equipped with soft-closing undermount synchronized slides with over-travel, it will be easy to pull out the rear bins without moving the front ones. All systems come with an integrated metal lid for easy access to the bins in a single movement. This metal lid can also be used as shelf for extra storage space. The SE-Cargo Series includes 10 models designed primarily for Frameless cabinets. All are equipped with undermount synchronized slides with overtravel and Soft Close.

# Waste and Recycling Center SE-Cargo

| and the second sec |           |                                           |                                |                                     |                    |                     |
|------------------------------------------------------------------------------------------------------------------------------------------------------------------------------------------------------------------------------------------------------------------------------------------------------------------------------------------------------------------------------------------------------------------------------------------------------------------------------------------------------------------------------------------------------------------------------------------------------------------------------------------------------------------------------------------------------------------------------------------------------------------------------------------------------------------------------------------------------------------------------------------------------------------------------------------------------------------------------------------------------------------------------------------------------------------------------------------------------------------------------------------------------------------------------------------------------------------------------------------------------------------------------------------------------------------------------------------------------------------------------------------------------------------------------------------------------------------------------------------------------------------------------------------------------------------------------------------------------------------------------------------------------------------------------------------------------------------------------------------------------------------------------------------------------------------------------------------------------------------------------------|-----------|-------------------------------------------|--------------------------------|-------------------------------------|--------------------|---------------------|
| Réf.                                                                                                                                                                                                                                                                                                                                                                                                                                                                                                                                                                                                                                                                                                                                                                                                                                                                                                                                                                                                                                                                                                                                                                                                                                                                                                                                                                                                                                                                                                                                                                                                                                                                                                                                                                                                                                                                               | # Product | Description                               | Cabinet Size                   | Int. Min. Cabinet<br>Width          | Int. Min.<br>Depth | Int. Min.<br>Heigth |
| Α                                                                                                                                                                                                                                                                                                                                                                                                                                                                                                                                                                                                                                                                                                                                                                                                                                                                                                                                                                                                                                                                                                                                                                                                                                                                                                                                                                                                                                                                                                                                                                                                                                                                                                                                                                                                                                                                                  | 471935100 | SE-CARGO 35CM SL.MO.38L+7L GRAY           | 350mm<br>(13 3/4")             | 312 - 318mm<br>(12 5/16 – 12 1/2")  | 528mm<br>(20 ¾")   | 545mm<br>(21 ½")    |
| В                                                                                                                                                                                                                                                                                                                                                                                                                                                                                                                                                                                                                                                                                                                                                                                                                                                                                                                                                                                                                                                                                                                                                                                                                                                                                                                                                                                                                                                                                                                                                                                                                                                                                                                                                                                                                                                                                  | 471940100 | SE-CARGO 40CM SL.MO.38L+7L GRAY           | 400mm<br>(15 3/4")             | 362 – 368mm<br>(14 1/4 – 14 ½'')    | 528mm<br>(20 ¾")   | 545mm<br>(21 ½")    |
| с                                                                                                                                                                                                                                                                                                                                                                                                                                                                                                                                                                                                                                                                                                                                                                                                                                                                                                                                                                                                                                                                                                                                                                                                                                                                                                                                                                                                                                                                                                                                                                                                                                                                                                                                                                                                                                                                                  | 4719100   | SE-CARGO DBLE.S.MO.2X38L GRAY             | 450mm<br>(17 3/4")             | 412 – 418mm<br>(16 ¼ - 16 7/16")    | 528mm<br>(20 ¾")   | 545mm<br>(21 ½")    |
| D                                                                                                                                                                                                                                                                                                                                                                                                                                                                                                                                                                                                                                                                                                                                                                                                                                                                                                                                                                                                                                                                                                                                                                                                                                                                                                                                                                                                                                                                                                                                                                                                                                                                                                                                                                                                                                                                                  | 471945100 | SE-CARGO 450 1X30L+2X13L GRAY             | 450mm- 457mm<br>(17 3/4"- 18") | 412-425mm<br>(16 1/4 -16 3/4")      | 528mm<br>(20 ¾")   | 453mm<br>(17 7/8")  |
| D                                                                                                                                                                                                                                                                                                                                                                                                                                                                                                                                                                                                                                                                                                                                                                                                                                                                                                                                                                                                                                                                                                                                                                                                                                                                                                                                                                                                                                                                                                                                                                                                                                                                                                                                                                                                                                                                                  | 471945910 | SE-CARGO 450 1X30L+2X13L DARK<br>GRAY     | 450mm- 457mm<br>(17 3/4"- 18") | 412-425mm<br>(16 1/4 -16 3/4")      | 528mm<br>(20 ¾")   | 545mm<br>(21 ½")    |
| E                                                                                                                                                                                                                                                                                                                                                                                                                                                                                                                                                                                                                                                                                                                                                                                                                                                                                                                                                                                                                                                                                                                                                                                                                                                                                                                                                                                                                                                                                                                                                                                                                                                                                                                                                                                                                                                                                  | 4719910   | SE-CARGO DBLE.S.MO.2X38L DARK<br>GRAY     | 450mm<br>(17 3/4")             | 412 – 418mm<br>(16 ¼ - 16 7/16")    | 528mm<br>(20 ¾")   | 545mm<br>(21 ½")    |
| E                                                                                                                                                                                                                                                                                                                                                                                                                                                                                                                                                                                                                                                                                                                                                                                                                                                                                                                                                                                                                                                                                                                                                                                                                                                                                                                                                                                                                                                                                                                                                                                                                                                                                                                                                                                                                                                                                  | 471950910 | SE-CARGO 500MM 2X38L SL.MO.DARK<br>GRAY   | 500mm<br>(18 5/8")             | 462 – 468mm<br>(18 3/16 – 18 7/16") | 528mm<br>(20 ¾")   | 545mm<br>(21 ½")    |
| F                                                                                                                                                                                                                                                                                                                                                                                                                                                                                                                                                                                                                                                                                                                                                                                                                                                                                                                                                                                                                                                                                                                                                                                                                                                                                                                                                                                                                                                                                                                                                                                                                                                                                                                                                                                                                                                                                  | 471960100 | SE-CARGO.S.MO.2X38+1X12+1X2.5L<br>GRAY    | 600mm<br>(23 5/8")             | 562 – 568mm<br>(22 1/8 – 22 3/8")   | 528mm<br>(20 ¾")   | 545mm<br>(21 ½")    |
| G                                                                                                                                                                                                                                                                                                                                                                                                                                                                                                                                                                                                                                                                                                                                                                                                                                                                                                                                                                                                                                                                                                                                                                                                                                                                                                                                                                                                                                                                                                                                                                                                                                                                                                                                                                                                                                                                                  | 471960910 | SE-CARGO.S.M.2X38+1X12+1X2.5<br>DARK GRAY | 600mm<br>(23 5/8")             | 562 – 568mm<br>(22 1/8 – 22 3/8")   | 528mm<br>(20 ¾")   | 545mm<br>(21 ½″)    |