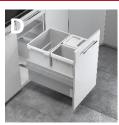

# Waste and Recycling Center SE-Cargo

| and the second sec |           |                                           |                                |                                     |                    |                     |
|------------------------------------------------------------------------------------------------------------------------------------------------------------------------------------------------------------------------------------------------------------------------------------------------------------------------------------------------------------------------------------------------------------------------------------------------------------------------------------------------------------------------------------------------------------------------------------------------------------------------------------------------------------------------------------------------------------------------------------------------------------------------------------------------------------------------------------------------------------------------------------------------------------------------------------------------------------------------------------------------------------------------------------------------------------------------------------------------------------------------------------------------------------------------------------------------------------------------------------------------------------------------------------------------------------------------------------------------------------------------------------------------------------------------------------------------------------------------------------------------------------------------------------------------------------------------------------------------------------------------------------------------------------------------------------------------------------------------------------------------------------------------------------------------------------------------------------------------------------------------------------|-----------|-------------------------------------------|--------------------------------|-------------------------------------|--------------------|---------------------|
| Réf.                                                                                                                                                                                                                                                                                                                                                                                                                                                                                                                                                                                                                                                                                                                                                                                                                                                                                                                                                                                                                                                                                                                                                                                                                                                                                                                                                                                                                                                                                                                                                                                                                                                                                                                                                                                                                                                                               | # Product | Description                               | Cabinet Size                   | Int. Min. Cabinet<br>Width          | Int. Min.<br>Depth | Int. Min.<br>Heigth |
| Α                                                                                                                                                                                                                                                                                                                                                                                                                                                                                                                                                                                                                                                                                                                                                                                                                                                                                                                                                                                                                                                                                                                                                                                                                                                                                                                                                                                                                                                                                                                                                                                                                                                                                                                                                                                                                                                                                  | 471935100 | SE-CARGO 35CM SL.MO.38L+7L GRAY           | 350mm<br>(13 3/4")             | 312 - 318mm<br>(12 5/16 – 12 1/2")  | 528mm<br>(20 ¾")   | 545mm<br>(21 ½")    |
| В                                                                                                                                                                                                                                                                                                                                                                                                                                                                                                                                                                                                                                                                                                                                                                                                                                                                                                                                                                                                                                                                                                                                                                                                                                                                                                                                                                                                                                                                                                                                                                                                                                                                                                                                                                                                                                                                                  | 471940100 | SE-CARGO 40CM SL.MO.38L+7L GRAY           | 400mm<br>(15 3/4")             | 362 – 368mm<br>(14 1/4 – 14 ½'')    | 528mm<br>(20 ¾")   | 545mm<br>(21 ½")    |
| с                                                                                                                                                                                                                                                                                                                                                                                                                                                                                                                                                                                                                                                                                                                                                                                                                                                                                                                                                                                                                                                                                                                                                                                                                                                                                                                                                                                                                                                                                                                                                                                                                                                                                                                                                                                                                                                                                  | 4719100   | SE-CARGO DBLE.S.MO.2X38L GRAY             | 450mm<br>(17 3/4")             | 412 – 418mm<br>(16 ¼ - 16 7/16")    | 528mm<br>(20 ¾")   | 545mm<br>(21 ½")    |
| D                                                                                                                                                                                                                                                                                                                                                                                                                                                                                                                                                                                                                                                                                                                                                                                                                                                                                                                                                                                                                                                                                                                                                                                                                                                                                                                                                                                                                                                                                                                                                                                                                                                                                                                                                                                                                                                                                  | 471945100 | SE-CARGO 450 1X30L+2X13L GRAY             | 450mm- 457mm<br>(17 3/4"- 18") | 412-425mm<br>(16 1/4 -16 3/4")      | 528mm<br>(20 ¾")   | 453mm<br>(17 7/8")  |
| D                                                                                                                                                                                                                                                                                                                                                                                                                                                                                                                                                                                                                                                                                                                                                                                                                                                                                                                                                                                                                                                                                                                                                                                                                                                                                                                                                                                                                                                                                                                                                                                                                                                                                                                                                                                                                                                                                  | 471945910 | SE-CARGO 450 1X30L+2X13L DARK<br>GRAY     | 450mm- 457mm<br>(17 3/4"- 18") | 412-425mm<br>(16 1/4 -16 3/4")      | 528mm<br>(20 ¾")   | 545mm<br>(21 ½")    |
| E                                                                                                                                                                                                                                                                                                                                                                                                                                                                                                                                                                                                                                                                                                                                                                                                                                                                                                                                                                                                                                                                                                                                                                                                                                                                                                                                                                                                                                                                                                                                                                                                                                                                                                                                                                                                                                                                                  | 4719910   | SE-CARGO DBLE.S.MO.2X38L DARK<br>GRAY     | 450mm<br>(17 3/4")             | 412 – 418mm<br>(16 ¼ - 16 7/16")    | 528mm<br>(20 ¾")   | 545mm<br>(21 ½")    |
| E                                                                                                                                                                                                                                                                                                                                                                                                                                                                                                                                                                                                                                                                                                                                                                                                                                                                                                                                                                                                                                                                                                                                                                                                                                                                                                                                                                                                                                                                                                                                                                                                                                                                                                                                                                                                                                                                                  | 471950910 | SE-CARGO 500MM 2X38L SL.MO.DARK<br>GRAY   | 500mm<br>(18 5/8")             | 462 – 468mm<br>(18 3/16 – 18 7/16") | 528mm<br>(20 ¾")   | 545mm<br>(21 ½")    |
| F                                                                                                                                                                                                                                                                                                                                                                                                                                                                                                                                                                                                                                                                                                                                                                                                                                                                                                                                                                                                                                                                                                                                                                                                                                                                                                                                                                                                                                                                                                                                                                                                                                                                                                                                                                                                                                                                                  | 471960100 | SE-CARGO.S.MO.2X38+1X12+1X2.5L<br>GRAY    | 600mm<br>(23 5/8")             | 562 – 568mm<br>(22 1/8 – 22 3/8")   | 528mm<br>(20 ¾")   | 545mm<br>(21 ½")    |
| G                                                                                                                                                                                                                                                                                                                                                                                                                                                                                                                                                                                                                                                                                                                                                                                                                                                                                                                                                                                                                                                                                                                                                                                                                                                                                                                                                                                                                                                                                                                                                                                                                                                                                                                                                                                                                                                                                  | 471960910 | SE-CARGO.S.M.2X38+1X12+1X2.5<br>DARK GRAY | 600mm<br>(23 5/8")             | 562 – 568mm<br>(22 1/8 – 22 3/8")   | 528mm<br>(20 ¾")   | 545mm<br>(21 ½″)    |