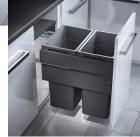

#### Description

The SE-Cargo Series offers sleek design and smooth function for client satisfaction. Equipped with soft-closing undermount synchronized slides with over-travel, it will be easy to pull out the rear bins without moving the front ones. All systems come with an integrated metal lid for easy access to the bins in a single movement. This metal lid can also be used as shelf for extra storage space. The SE-Cargo Series includes 10 models designed primarily for Frameless cabinets. All are equipped with undermount synchronized slides with overtravel and Soft Close.

# Waste and Recycling Center SE-Cargo

| and the second sec |           |                                           |                                |                                     |                    |                     |
|------------------------------------------------------------------------------------------------------------------------------------------------------------------------------------------------------------------------------------------------------------------------------------------------------------------------------------------------------------------------------------------------------------------------------------------------------------------------------------------------------------------------------------------------------------------------------------------------------------------------------------------------------------------------------------------------------------------------------------------------------------------------------------------------------------------------------------------------------------------------------------------------------------------------------------------------------------------------------------------------------------------------------------------------------------------------------------------------------------------------------------------------------------------------------------------------------------------------------------------------------------------------------------------------------------------------------------------------------------------------------------------------------------------------------------------------------------------------------------------------------------------------------------------------------------------------------------------------------------------------------------------------------------------------------------------------------------------------------------------------------------------------------------------------------------------------------------------------------------------------------------|-----------|-------------------------------------------|--------------------------------|-------------------------------------|--------------------|---------------------|
| Réf.                                                                                                                                                                                                                                                                                                                                                                                                                                                                                                                                                                                                                                                                                                                                                                                                                                                                                                                                                                                                                                                                                                                                                                                                                                                                                                                                                                                                                                                                                                                                                                                                                                                                                                                                                                                                                                                                               | # Product | Description                               | Cabinet Size                   | Int. Min. Cabinet<br>Width          | Int. Min.<br>Depth | Int. Min.<br>Heigth |
| Α                                                                                                                                                                                                                                                                                                                                                                                                                                                                                                                                                                                                                                                                                                                                                                                                                                                                                                                                                                                                                                                                                                                                                                                                                                                                                                                                                                                                                                                                                                                                                                                                                                                                                                                                                                                                                                                                                  | 471935100 | SE-CARGO 35CM SL.MO.38L+7L GRAY           | 350mm<br>(13 3/4")             | 312 - 318mm<br>(12 5/16 – 12 1/2")  | 528mm<br>(20 ¾")   | 545mm<br>(21 ½")    |
| В                                                                                                                                                                                                                                                                                                                                                                                                                                                                                                                                                                                                                                                                                                                                                                                                                                                                                                                                                                                                                                                                                                                                                                                                                                                                                                                                                                                                                                                                                                                                                                                                                                                                                                                                                                                                                                                                                  | 471940100 | SE-CARGO 40CM SL.MO.38L+7L GRAY           | 400mm<br>(15 3/4")             | 362 – 368mm<br>(14 1/4 – 14 ½'')    | 528mm<br>(20 ¾")   | 545mm<br>(21 ½")    |
| с                                                                                                                                                                                                                                                                                                                                                                                                                                                                                                                                                                                                                                                                                                                                                                                                                                                                                                                                                                                                                                                                                                                                                                                                                                                                                                                                                                                                                                                                                                                                                                                                                                                                                                                                                                                                                                                                                  | 4719100   | SE-CARGO DBLE.S.MO.2X38L GRAY             | 450mm<br>(17 3/4")             | 412 – 418mm<br>(16 ¼ - 16 7/16")    | 528mm<br>(20 ¾")   | 545mm<br>(21 ½")    |
| D                                                                                                                                                                                                                                                                                                                                                                                                                                                                                                                                                                                                                                                                                                                                                                                                                                                                                                                                                                                                                                                                                                                                                                                                                                                                                                                                                                                                                                                                                                                                                                                                                                                                                                                                                                                                                                                                                  | 471945100 | SE-CARGO 450 1X30L+2X13L GRAY             | 450mm- 457mm<br>(17 3/4"- 18") | 412-425mm<br>(16 1/4 -16 3/4")      | 528mm<br>(20 ¾")   | 453mm<br>(17 7/8")  |
| D                                                                                                                                                                                                                                                                                                                                                                                                                                                                                                                                                                                                                                                                                                                                                                                                                                                                                                                                                                                                                                                                                                                                                                                                                                                                                                                                                                                                                                                                                                                                                                                                                                                                                                                                                                                                                                                                                  | 471945910 | SE-CARGO 450 1X30L+2X13L DARK<br>GRAY     | 450mm- 457mm<br>(17 3/4"- 18") | 412-425mm<br>(16 1/4 -16 3/4")      | 528mm<br>(20 ¾")   | 545mm<br>(21 ½")    |
| E                                                                                                                                                                                                                                                                                                                                                                                                                                                                                                                                                                                                                                                                                                                                                                                                                                                                                                                                                                                                                                                                                                                                                                                                                                                                                                                                                                                                                                                                                                                                                                                                                                                                                                                                                                                                                                                                                  | 4719910   | SE-CARGO DBLE.S.MO.2X38L DARK<br>GRAY     | 450mm<br>(17 3/4")             | 412 – 418mm<br>(16 ¼ - 16 7/16")    | 528mm<br>(20 ¾")   | 545mm<br>(21 ½")    |
| E                                                                                                                                                                                                                                                                                                                                                                                                                                                                                                                                                                                                                                                                                                                                                                                                                                                                                                                                                                                                                                                                                                                                                                                                                                                                                                                                                                                                                                                                                                                                                                                                                                                                                                                                                                                                                                                                                  | 471950910 | SE-CARGO 500MM 2X38L SL.MO.DARK<br>GRAY   | 500mm<br>(18 5/8")             | 462 – 468mm<br>(18 3/16 – 18 7/16") | 528mm<br>(20 ¾")   | 545mm<br>(21 ½")    |
| F                                                                                                                                                                                                                                                                                                                                                                                                                                                                                                                                                                                                                                                                                                                                                                                                                                                                                                                                                                                                                                                                                                                                                                                                                                                                                                                                                                                                                                                                                                                                                                                                                                                                                                                                                                                                                                                                                  | 471960100 | SE-CARGO.S.MO.2X38+1X12+1X2.5L<br>GRAY    | 600mm<br>(23 5/8")             | 562 – 568mm<br>(22 1/8 – 22 3/8")   | 528mm<br>(20 ¾")   | 545mm<br>(21 ½")    |
| G                                                                                                                                                                                                                                                                                                                                                                                                                                                                                                                                                                                                                                                                                                                                                                                                                                                                                                                                                                                                                                                                                                                                                                                                                                                                                                                                                                                                                                                                                                                                                                                                                                                                                                                                                                                                                                                                                  | 471960910 | SE-CARGO.S.M.2X38+1X12+1X2.5<br>DARK GRAY | 600mm<br>(23 5/8")             | 562 – 568mm<br>(22 1/8 – 22 3/8")   | 528mm<br>(20 ¾")   | 545mm<br>(21 ½″)    |