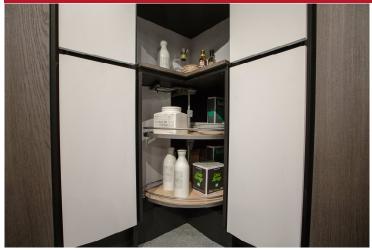

## Corner cabinet carrousel REVO US

REVO US is an alternative to the traditional Lazy Susan. It smoothly and effortlessly rotates the doors around the inside of the cabinet along with the shelving carrousel. Upon returning to the front of the cabinet, the doors close automatically in a smooth and quiet way.

#### **Advantages**

- Works for all cabinet types, (face framed or frameless).
- Gives an immediate access to your items stored.
- Closing speed of the doors can be adjusted without tools to best suit the comfort level of the user
- Shelves are height adjustable allowing the consumer to set it to the level that best suits his or her needs.
- Holds up to 55 lbs (25kg) per tray.
- The side rail offers a clear view to all of the contents.
- Choice of 4 different trendy colors of shelves:
  Chrome-grey, chrome-maple, chrome-white and Champagne-Maple.
- Shelves are sold in a box of 2 trays
- Mechanism is sold separately.