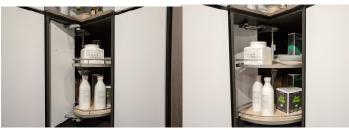

## Corner cabinet carrousel REVO US

REVO US is an alternative to the traditional Lazy Susan. It smoothly and effortlessly rotates the doors around the inside of the cabinet along with the shelving carrousel. Upon returning to the front of the cabinet, the doors close automatically in a smooth and quiet way.

#### **Advantages**

- Works for all cabinet types, (face framed or frameless).
- Gives an immediate access to your items stored.
- Closing speed of the doors can be adjusted without tools to best suit the comfort level of the user
- Shelves are height adjustable allowing the consumer to set it to the level that best suits his or her needs.
- Holds up to 55 lbs (25kg) per tray.
- The side rail offers a clear view to all of the contents.
- Choice of 4 different trendy colors of shelves:
  Chrome-grey, chrome-maple, chrome-white and Champagne-Maple.
- Shelves are sold in a box of 2 trays
- Mechanism is sold separately.