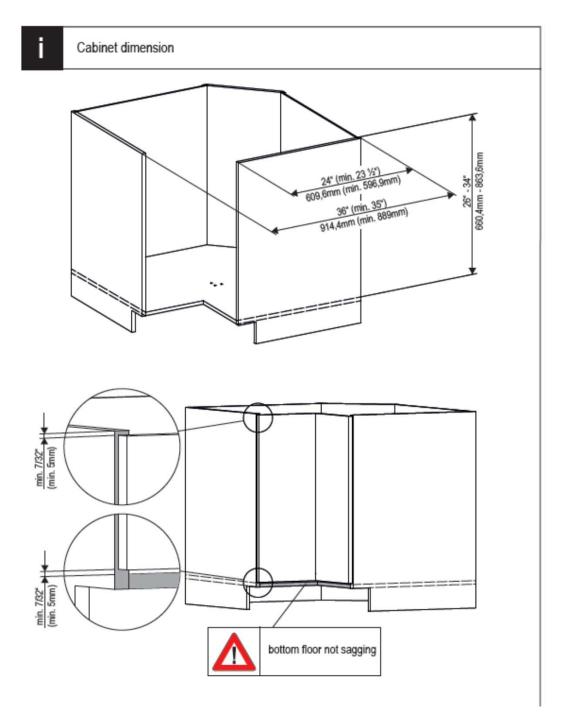

|----------------|----------------------------|-----------------------------|
| 6950100    | REVO US mechanism | Silver Gray       |                |                            | 26" to 34" (610mm to 813mm) |
| 6863140150 | Set 2 shelves     | Chrome-Maple      | 32" (813mm)    | 36" (914mm)                |                             |
| 6863140030 | Set 2 shelves     | Chrome-White      | 32" (813mm)    | 36" (914mm)                |                             |
| 6863140100 | Set 2 shelves     | Chrome - Grey     | 32" (813mm)    | 36" (914mm)                |                             |
| 6863155150 | Set 2 shelves     | Champagne - Maple | 32" (813mm)    | 36" (914mm)                |                             |



# Corner cabinet carrousel REVO US

#### Technical information