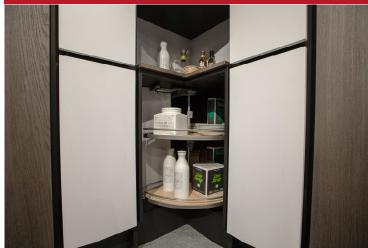

## Corner cabinet carrousel REVO US

REVO US is an alternative to the traditional Lazy Susan. It smoothly and effortlessly rotates the doors around the inside of the cabinet along with the shelving carrousel. Upon returning to the front of the cabinet, the doors close automatically in a smooth and quiet way.

#### **Advantages**

- Works for all cabinet types, (face framed or frameless).
- Gives an immediate access to your items stored.
- Closing speed of the doors can be adjusted without tools to best suit the comfort level of the user
- Shelves are height adjustable allowing the consumer to set it to the level that best suits his or her needs.
- Holds up to 55 lbs (25kg) per tray.
- The side rail offers a clear view to all of the contents.
- Choice of 3 different trendy colors of shelves : Chrome-grey, chrome-maple and chrome-white.
- Shelves are sold in a box of 2 trays
- Mechanism is sold separately.