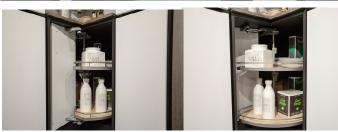

## Corner cabinet carrousel REVO US

REVO US is an alternative to the traditional Lazy Susan. It smoothly and effortlessly rotates the doors around the inside of the cabinet along with the shelving carrousel. Upon returning to the front of the cabinet, the doors close automatically in a smooth and quiet way.

#### **Advantages**

- Works for all cabinet types, (face framed or frameless).
- Gives an immediate access to your items stored.
- Closing speed of the doors can be adjusted without tools to best suit the comfort level of the user
- Shelves are height adjustable allowing the consumer to set it to the level that best suits his or her needs.
- Holds up to 55 lbs (25kg) per tray.
- The side rail offers a clear view to all of the contents.
- Choice of 3 different trendy colors of shelves : Chrome-grey, chrome-maple and chrome-white.
- Shelves are sold in a box of 2 trays
- Mechanism is sold separately.