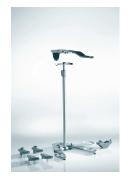

Chrome and white tray

Chrome and grey tray

Chrome and maple tray

| Code       | Description       | Finish        | Shelf Diameter | Internal Depth<br>required | Interior Height required    |
|------------|-------------------|---------------|----------------|----------------------------|-----------------------------|
| 6950100    | REVO US mechanism | Silver Gray   |                |                            | 26" to 34" (610mm to 813mm) |
| 6863140150 | Set 2 shelves     | Chrome-Maple  | 32" (813mm)    | 36" (914mm)                |                             |
| 6863140030 | Set 2 shelves     | Chrome-White  | 32" (813mm)    | 36" (914mm)                |                             |
| 6863140100 | Set 2 shelves     | Chrome - Grey | 32" (813mm)    | 36" (914mm)                |                             |

#### Technical information