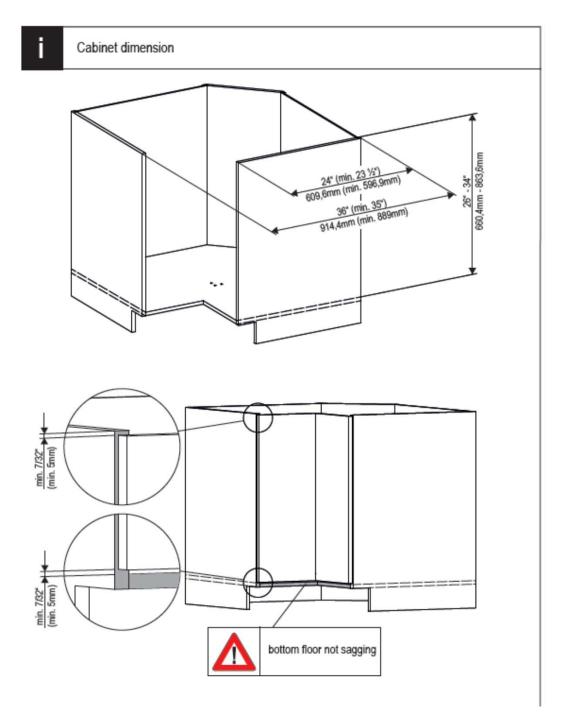

| Finish        | Shelf Diameter | Internal Depth<br>required | Interior Height required    |
|------------|-------------------|---------------|----------------|----------------------------|-----------------------------|
| 6950100    | REVO US mechanism | Silver Gray   |                |                            | 26" to 34" (610mm to 813mm) |
| 6863140150 | Set 2 shelves     | Chrome-Maple  | 32" (813mm)    | 36" (914mm)                |                             |
| 6863140030 | Set 2 shelves     | Chrome-White  | 32" (813mm)    | 36" (914mm)                |                             |
| 6863140100 | Set 2 shelves     | Chrome - Grey | 32" (813mm)    | 36" (914mm)                |                             |



# Corner cabinet carrousel REVO US

#### Technical information