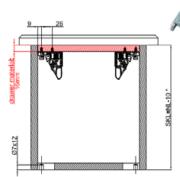

## **Key Features:**

- Elegant Concealment: Hidden beneath the drawer bottom, maintaining the clean lines of your closet design
- **Soft-Close Mechanism:** Ensures a gentle, quiet closure for a premium user experience.
- Effortless Opening: Minimal pull force required for easy drawer access
- **Synchronized Movement:** Guarantees stable, smooth drawer motion
- Full Extension: Provides complete access to every inch of drawer space
- Robust and safe weight capacity of 45 kg (100 lb)
- Simplifies the construction of front notch-less drawers
- No tools required for the adjustments
- 4 ways adjustments