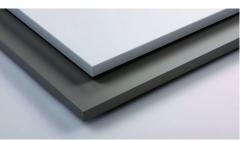

#### Panels 49"x109"x 18 mm

- MDF Core
- A heated polyurethane PU+ undercoat is applied to the surface to prevent cracking and delamination
- Peel Coat on faces to prevent scratching before installation