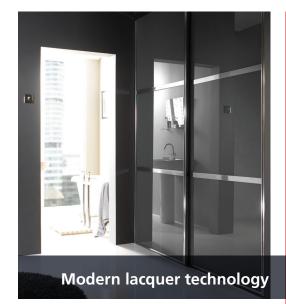

### **Lacquered**

Our Eleganté panels are made of a MDF board on which a decorative paper is thermally fused to obtain excellent resistance to abrasion, mold and shocks. The collection offers a complete range of custom-made cabinet doors, panels, laminates as well as solid color edgebanding in all our glossy and matte finishes.

This collection is stocked in 5 Ultra Gloss and 5 Super Matte.