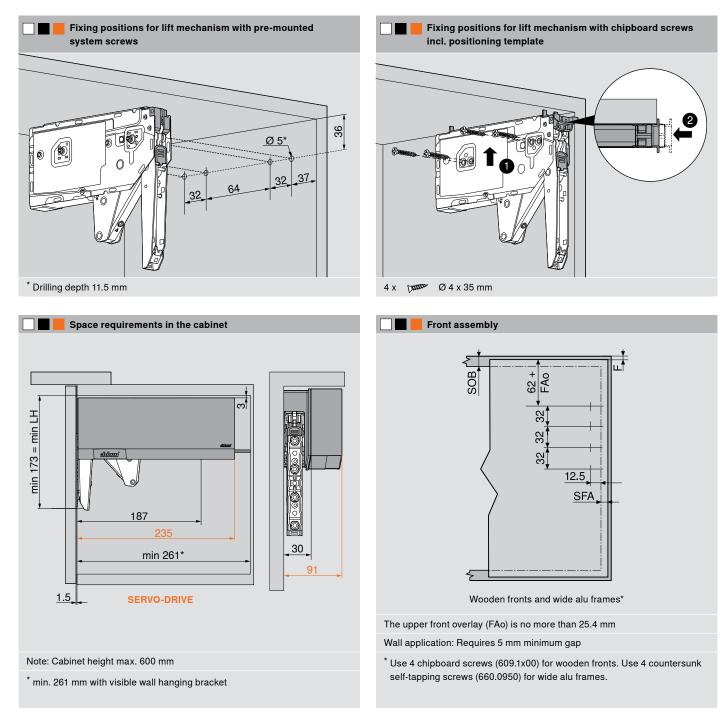

# Lift mechanism with positioning template

This type of lift mechanism enables precise installation in the cabinet using the cabinet top panel and front edge. No pre-drilling is necessary.

## Assembly with pre-mounted system screws

With two symmetrical system screws and two pegs, this type of lift mechanism can even be installed on the loose cabinet side. Four drill holes in the 32 mm system are required for this.

#### Planning

F GapFAo Upper front overlayLH Internal cabinet height

SFA Front overlay of the side panel SOB Top panel thickness

#### Planning

The upper front overlay (FAo) is no more than 25.4 mm Wall application: Requires 5 mm minimum gap

For frame width 19 mm: SFA of 11-18 mm possible

 $^{\star}$  When changing material thickness, adjust the assembly dimensions accordingly