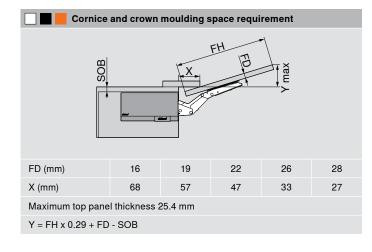

#### Planning

F GapFAo Upper front overlayLH Internal cabinet height

SFA Front overlay of the side panel SOB Top panel thickness

#### Planning

The upper front overlay (FAo) is no more than 25.4 mm Wall application: Requires 5 mm minimum gap

For frame width 19 mm: SFA of 11-18 mm possible

 $^{\star}$  When changing material thickness, adjust the assembly dimensions accordingly