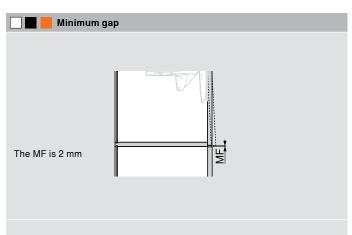

#### Planning

The upper front overlay (FAo) is no more than 25.4 mm Wall application: Requires 5 mm minimum gap

For frame width 19 mm: SFA of 11-18 mm possible

 $^{\star}$  When changing material thickness, adjust the assembly dimensions accordingly