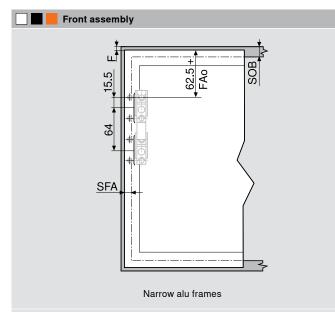

#### Planning

F GapFAo Upper front overlayLH Internal cabinet height

SFA Front overlay of the side panel SOB Top panel thickness

#### Planning

The upper front overlay (FAo) is no more than 25.4 mm Wall application: Requires 5 mm minimum gap

For frame width 19 mm: SFA of 11-18 mm possible

 $^{\star}$  When changing material thickness, adjust the assembly dimensions accordingly