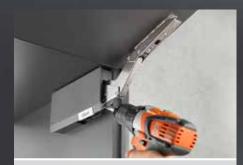

## **Optimised: the assembly**

With the AVENTOS HK top, particular value has been placed on simple and precise installation and assembly. Choose between two symmetrical lift mechanism types – and two types of assembly. Thanks to the new assembly position, the drill holes are identical for every application and cabinet height.

## Assembly with pre-mounted system screws

With two symmetrical system screws and two pegs, this type of lift mechanism can even be installed on the loose cabinet side. Four drill holes in the 32 mm system are required for this.