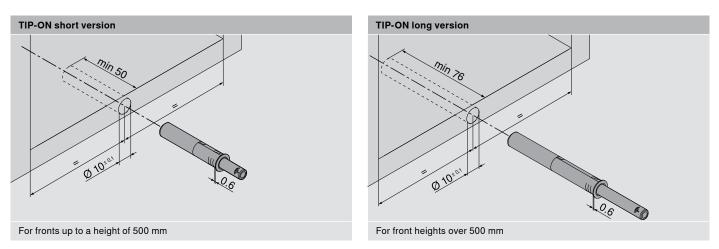

# Standard, TIP-ON and SERVO-DRIVE for AVENTOS HK top

**Ablum** 

#### Planning





F GapFAo Upper front overlayLH Internal cabinet height

SFA Front overlay of the side panel SOB Top panel thickness

# Standard, TIP-ON and SERVO-DRIVE for AVENTOS HK top

**AVENTOS HK top** 



#### Planning



The upper front overlay (FAo) is no more than 25.4 mm Wall application: Requires 5 mm minimum gap



For frame width 19 mm: SFA of 11-18 mm possible

 $^{\star}$  When changing material thickness, adjust the assembly dimensions accordingly





# Standard, TIP-ON and SERVO-DRIVE for AVENTOS HK top

## **Ablum**

#### Planning





# Standard, TIP-ON and SERVO-DRIVE for AVENTOS HK top

**AVENTOS HK top** 



#### Planning



### **TIP-ON** planning



#### **TIP-ON** for drilling fixing position



#### **TIP-ON adapter plate fixing position**



#### Installation dimensions for front gap



min 1.5

37

### **TIP-ON planning**

**AVENTOS HK top** 





Blum Canada Ltd. 7135 Pacific Circle Mississauga, ON, L5T 2A8 Tel.: 905-670-7920 Fax: 905-670-7929 Long Dist.: 1-800-670-9254 E-Mail: info.ca@blum.com www.blum.com