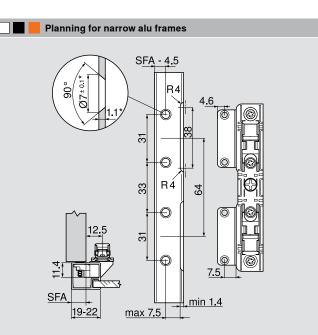

#### Planning

F GapFAo Upper front overlayLH Internal cabinet height

SFA Front overlay of the side panel SOB Top panel thickness

#### Planning

The upper front overlay (FAo) is no more than 25.4 mm Wall application: Requires 5 mm minimum gap

For frame width 19 mm: SFA of 11-18 mm possible

 $^{\star}$  When changing material thickness, adjust the assembly dimensions accordingly