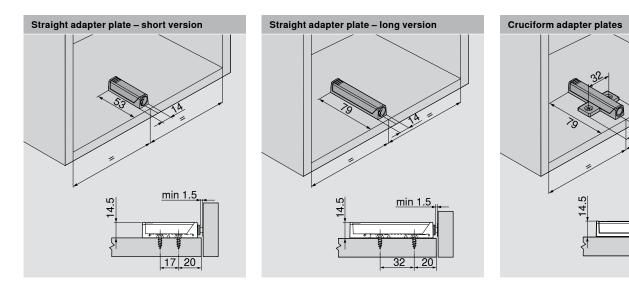

K top

**Ablum** 

#### Planning





F GapFAo Upper front overlayLH Internal cabinet height

SFA Front overlay of the side panel SOB Top panel thickness

# Standard, TIP-ON and SERVO-DRIVE for AVENTOS HK top

**AVENTOS HK top** 



#### Planning



The upper front overlay (FAo) is no more than 25.4 mm Wall application: Requires 5 mm minimum gap



For frame width 19 mm: SFA of 11-18 mm possible

 $^{\star}$  When changing material thickness, adjust the assembly dimensions accordingly





# Standard, TIP-ON and SERVO-DRIVE for AVENTOS HK top

## **Ablum**

#### Planning





# Standard, TIP-ON and SERVO-DRIVE for AVENTOS HK top

**AVENTOS HK top** 



#### Planning



### **TIP-ON** planning



#### **TIP-ON** for drilling fixing position



#### **TIP-ON adapter plate fixing position**



#### Installation dimensions for front gap



min 1.5

37

### **TIP-ON planning**

**AVENTOS HK top** 





Blum Canada Ltd. 7135 Pacific Circle Mississauga, ON, L5T 2A8 Tel.: 905-670-7920 Fax: 905-670-7929 Long Dist.: 1-800-670-9254 E-Mail: info.ca@blum.com www.blum.com