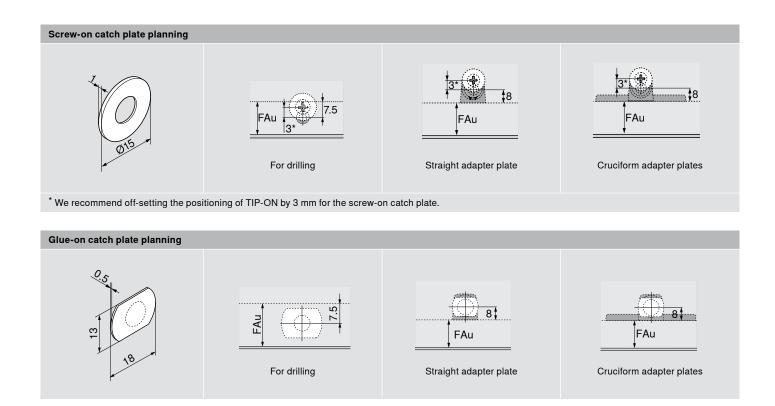

### **TIP-ON** planning

#### **TIP-ON** for drilling fixing position

#### **TIP-ON adapter plate fixing position**