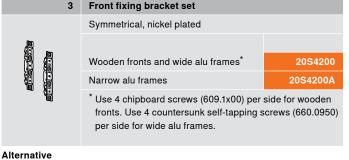

| 2 | Cover cap set                                                                          |                |           |
|---|----------------------------------------------------------------------------------------|----------------|-----------|
| 1 | Material                                                                               | Colour         |           |
|   | Plastic                                                                                | HGR   SW   TGR | 22K8000.N |
|   | Consisting of:<br>2a   1 x large cover<br>2b   1 x large cover<br>2c   2 x small cover | 1 /            | um logo   |
|   |                                                                                        |                |           |
| 3 | Front fixing brack                                                                     | et set         |           |
|   |                                                                                        |                |           |

|   | Front fixing bracket       |     |         |
|---|----------------------------|-----|---------|
| a | Symmetrical, nickel plated |     |         |
|   | EXPANDO T                  | 2 x | 20S42T1 |
| 4 | EXPANDO T for thin fronts  |     |         |