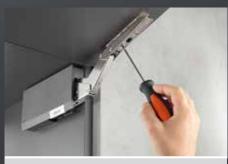

## **Optimised: the assembly**

With the AVENTOS HK top, particular value has been placed on simple and precise installation and assembly. Choose between two symmetrical lift mechanism types – and two types of assembly. Thanks to the new assembly position, the drill holes are identical for every application and cabinet height.

## Lift mechanism adjustment from the front

Lift mechanism adjustment can be carried out from the front without having to remove the cover cap. This means the lift system will stop in any desired position.