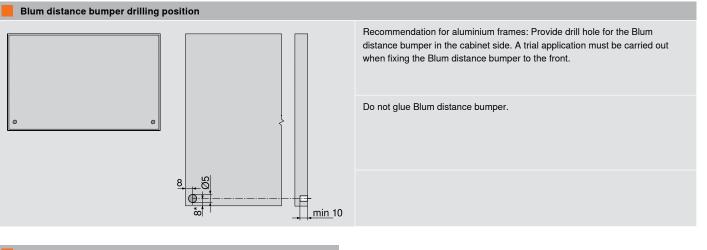

|                                     |            |
|    | Marking template for AVENTOS HK top |            |
|    |                                     |            |



# Standard, TIP-ON and SERVO-DRIVE for AVENTOS HK top

**Ablum** 

#### Planning





F GapFAo Upper front overlayLH Internal cabinet height

SFA Front overlay of the side panel SOB Top panel thickness

# Standard, TIP-ON and SERVO-DRIVE for AVENTOS HK top

**AVENTOS HK top** 



#### Planning



The upper front overlay (FAo) is no more than 25.4 mm Wall application: Requires 5 mm minimum gap



For frame width 19 mm: SFA of 11-18 mm possible

 $^{\star}$  When changing material thickness, adjust the assembly dimensions accordingly





# Standard, TIP-ON and SERVO-DRIVE for AVENTOS HK top

## **Ablum**

#### Planning





# Standard, TIP-ON and SERVO-DRIVE for AVENTOS HK top

**AVENTOS HK top** 



#### Planning



### **TIP-ON** planning



#### **TIP-ON** for drilling fixing position



#### **TIP-ON adapter plate fixing position**



#### Installation dimensions for front gap



min 1.5

37

### **TIP-ON planning**

**AVENTOS HK top** 





Blum Canada Ltd. 7135 Pacific Circle Mississauga, ON, L5T 2A8 Tel.: 905-670-7920 Fax: 905-670-7929 Long Dist.: 1-800-670-9254 E-Mail: info.ca@blum.com www.blum.com