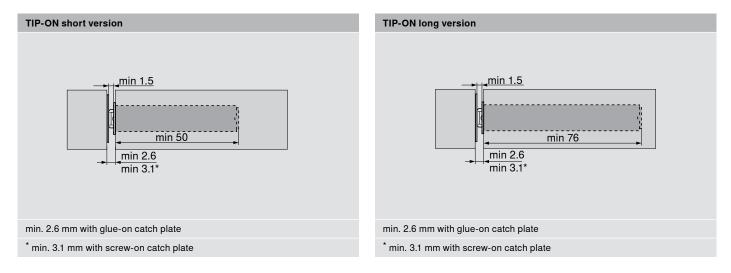

Upper front overlayLH Internal cabinet height

SFA Front overlay of the side panel SOB Top panel thickness

# Standard, TIP-ON and SERVO-DRIVE for AVENTOS HK top

**AVENTOS HK top** 



#### Planning



The upper front overlay (FAo) is no more than 25.4 mm Wall application: Requires 5 mm minimum gap



For frame width 19 mm: SFA of 11-18 mm possible

 $^{\star}$  When changing material thickness, adjust the assembly dimensions accordingly





# Standard, TIP-ON and SERVO-DRIVE for AVENTOS HK top

## **Ablum**

#### Planning





# Standard, TIP-ON and SERVO-DRIVE for AVENTOS HK top

**AVENTOS HK top** 



#### Planning



### **TIP-ON** planning



#### **TIP-ON** for drilling fixing position



#### **TIP-ON adapter plate fixing position**



#### Installation dimensions for front gap



min 1.5

37

### **TIP-ON planning**

**AVENTOS HK top** 





Blum Canada Ltd. 7135 Pacific Circle Mississauga, ON, L5T 2A8 Tel.: 905-670-7920 Fax: 905-670-7929 Long Dist.: 1-800-670-9254 E-Mail: info.ca@blum.com www.blum.com