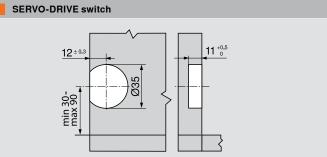

|            |
|    | Marking template for AVENTOS HK top |            |
|    |                                     |            |



# Standard, TIP-ON and SERVO-DRIVE for AVENTOS HK top

**Ablum** 

#### Planning





F GapFAo Upper front overlayLH Internal cabinet height

SFA Front overlay of the side panel SOB Top panel thickness

# Standard, TIP-ON and SERVO-DRIVE for AVENTOS HK top

**AVENTOS HK top** 



#### Planning



The upper front overlay (FAo) is no more than 25.4 mm Wall application: Requires 5 mm minimum gap



For frame width 19 mm: SFA of 11-18 mm possible

 $^{\star}$  When changing material thickness, adjust the assembly dimensions accordingly





# Standard, TIP-ON and SERVO-DRIVE for AVENTOS HK top

## **Ablum**

#### Planning





# Standard, TIP-ON and SERVO-DRIVE for AVENTOS HK top

**AVENTOS HK top** 



#### Planning



### **TIP-ON** planning



#### **TIP-ON** for drilling fixing position



#### **TIP-ON adapter plate fixing position**



#### Installation dimensions for front gap



min 1.5

37

### **TIP-ON planning**

**AVENTOS HK top** 





Blum Canada Ltd. 7135 Pacific Circle Mississauga, ON, L5T 2A8 Tel.: 905-670-7920 Fax: 905-670-7929 Long Dist.: 1-800-670-9254 E-Mail: info.ca@blum.com www.blum.com