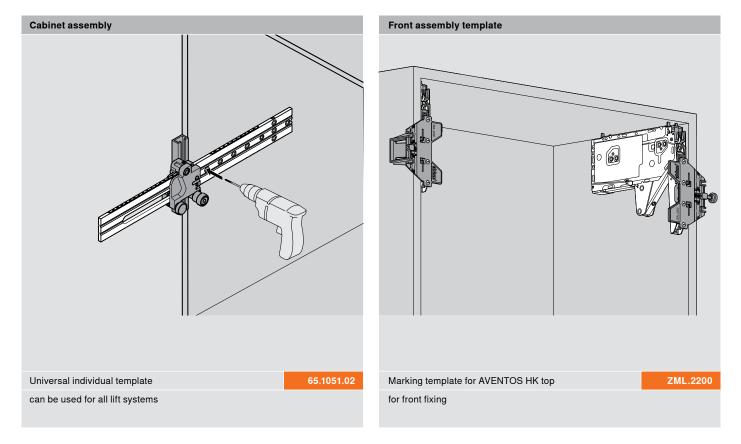

#### Accessories

Alternative

|    | Universal individual template       |            |
|----|-------------------------------------|------------|
| ×. |                                     |            |
|    |                                     | 65.1051.02 |
|    |                                     |            |
|    | Marking template for AVENTOS HK top |            |
|    |                                     |            |