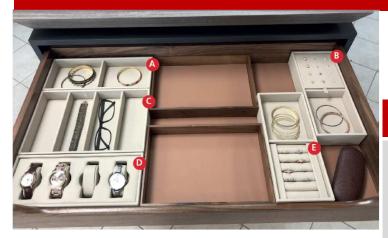

## Closet accessories **Eco Leather jewelry trays**

High-end, Italian designed and handcrafted eco-leather jewelry trays

## **Advantages**

- \* 6 Elegant Italian designed trays, offered in 2 warm & trendy colors (Mocha Brown and Toffee White).
- \* Designed to organize and store jewelry and/or other precious items within closet drawers....
- \* Each tray is fully covered with supple leather and the bases are lined with a soft anti-skid suede
- \* The individual modular trays can be combined to create personalized configurations.
- \* Silver aluminum connectors are also available to firmly hold trays together.

# 250529010
Connecting clip sold separately

| Ref. | Description        | Mocha<br>Brown | Toffee<br>White | Product Dimensions<br>W x D x H    | Central divider Height |
|------|--------------------|----------------|-----------------|------------------------------------|------------------------|
| Α    | MULTI-PURPOSE TRAY | 74302060       | 74301030        | 127 x305 x 50mm<br>(5" X 12" X 2") | 44mm (1 3/4")          |
| В    | EARING HOLDER      | 74202060       | 74201030        | 127 x305 x 50mm<br>(5" X 12" X 2") | 44mm (1 3/4")          |
| С    | GLASSES TRAY       | 74502060       | 74301030        | 203 x305 x 50mm<br>(8" X 12" X 2") | 44mm (1 3/4")          |
| D    | WATCH HOLDER       | 74402060       | 74401030        | 127 x305 x 50mm<br>(5" X 12" X 2") | No central divider     |
| E    | RING HOLDER        | 74102060       | 74101030        | 127 x305 x 50mm<br>(5" X 12" X 2") | 44mm (1 3/4")          |
| F    | NECKLACE TRAY      | 74602060       | 74601030        | 203 x305 x 50mm<br>(8" X 12" X 2") | 18mm (11/16")          |