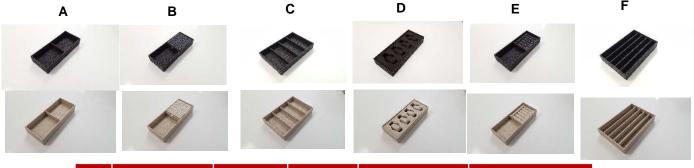

# 250529010
Connecting clip sold separately

| Ref. | Description        | Mocha<br>Brown | Toffee<br>White | Product Dimensions<br>W x D x H    | Central divider Height |
|------|--------------------|----------------|-----------------|------------------------------------|------------------------|
| Α    | MULTI-PURPOSE TRAY | 74302060       | 74301030        | 127 x305 x 50mm<br>(5" X 12" X 2") | 44mm (1 3/4")          |
| В    | EARING HOLDER      | 74202060       | 74201030        | 127 x305 x 50mm<br>(5" X 12" X 2") | 44mm (1 3/4")          |
| С    | GLASSES TRAY       | 74502060       | 74301030        | 203 x305 x 50mm<br>(8" X 12" X 2") | 44mm (1 3/4")          |
| D    | WATCH HOLDER       | 74402060       | 74401030        | 127 x305 x 50mm<br>(5" X 12" X 2") | No central divider     |
| E    | RING HOLDER        | 74102060       | 74101030        | 127 x305 x 50mm<br>(5" X 12" X 2") | 44mm (1 3/4")          |
| F    | NECKLACE TRAY      | 74602060       | 74601030        | 203 x305 x 50mm<br>(8" X 12" X 2") | 18mm (11/16")          |