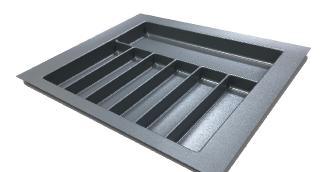

### **Textured Orion gray finish**

#### Function and elegance!

These dividers are available in trendy Orion gray finish or in glossy White. These widths answers to the trend of wider drawers

Utensils dividers for large drawers available in trendy color Orion gray or glossy White