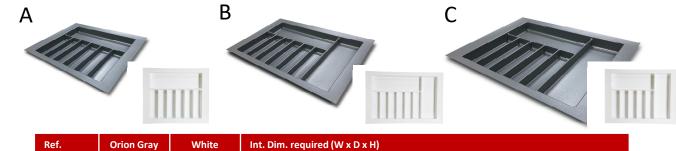

| Ref. | Orion Gray | White   | Int. Dim. required (W x D x H)                                                |
|------|------------|---------|-------------------------------------------------------------------------------|
| Α    | 0075910    | 0075030 | 540 to 660mm X 475 to 540mm x 50mm (21 1/4" to 26" x 18 3/4" to 21 1/4" x 2") |
| В    | 0085910    | 0085030 | 620 to 740mm X 475 to 540mm x 50mm (24 1/2" to 29" x 18 3/4" to 21 1/4" x 2") |
| С    | 0095910    | 0095030 | 695 to 815mm X 475 to 540mm x 50mm (27 3/8" to 32" x 18 3/4" to 21 1/4" x 2") |