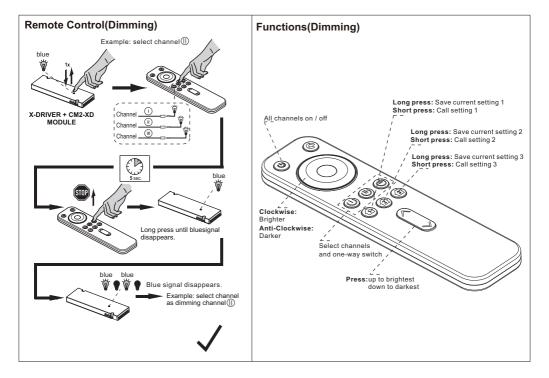

réglementation en vigueur. Un tri sélectif approprié contribue à éviter des possibles effets négatifs sur l'environnement et sur la santé et favorise la réutilisation et/ou le recyclage des matériaux. L'élimination abusive entraîne l'application des sanctions administratives prévues par la réglementation en vigueur.

Se debe desechar el producto de forma separada de los residuos urbanos; se lo debe entregar en los centros de recolección previstos por la norma en vigor. La recolección diferenciada adecuada contribuye a evitar posibles efectos negativos en el medioambiente y en la salud y favorece la reutilización y/o el reciclaje de los materiales. Si se lo desecha en forma abusiva tendrá como consecuencia la aplicación de sanciones administrativas previstas por la normativa vigente.