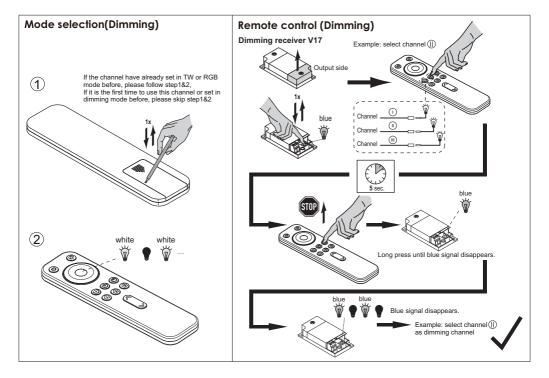

la réglementation en vigueur. Un tri sélectif approprié contribue à éviter des possibles effets négatifs sur l'environnement et sur la santé et favorise la réutilisation et/ou le recyclage des matériaux. L'élimination abusive entraîne l'application des sanctions administratives prévues par la réglementation en vigueur.

Se debe desechar el producto de forma separada de los residuos urbanos; se lo debe entregar en los centros de recolección previstos por la norma en vigor. La recolección diferenciada adecuada contribuye a evitar posibles efectos negativos en el medioambiente y en la salud y favorece la reutilización y/o el reciclaje de los materiales. Si se lo desecha en forma abusiva tendrá como consecuencia la aplicación de sanciones administrativas previstas por la normativa vigente.