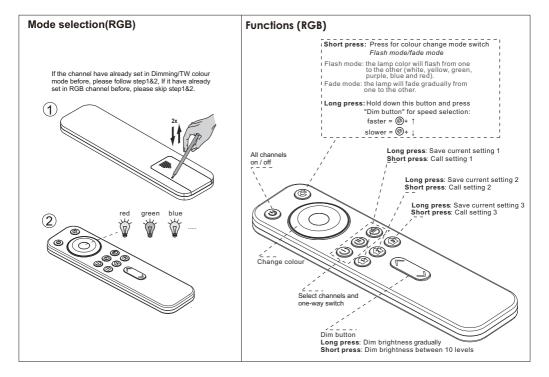

mentation en vigueur. Un tri sélectif approprié contribue à éviter des possibles effets négatifs sur l'environnement et sur la santé et favorise la réutilisation et/ou le recyclage des matériaux. L'élimination abusive entraîne l'application des sanctions administratives prévues par la réglementation en vigueur.

Se debe desechar el producto de forma separada de los residuos urbanos; se lo debe entregar en los centros de recolección previstos por la norma en vigor. La recolección diferenciada adecuada contribuye a evitar posibles efectos negativos en el medioambiente y en la salud y favorece la reutilización y/o el reciclaje de los materiales. Si se lo desecha en forma abusiva tendrá como consecuencia la aplicación de sanciones administrativas previstas por la normativa vigente.