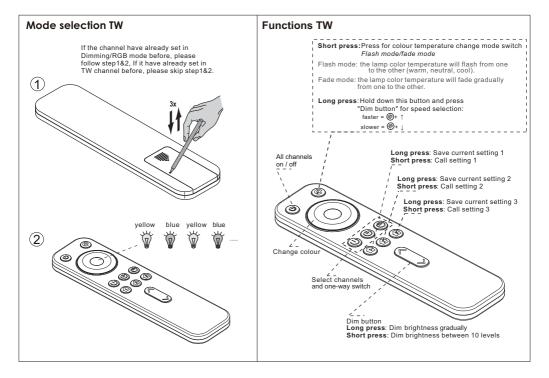

églementation en vigueur. Un tri sélectif approprié contribue à éviter des possibles effets négatifs sur l'environnement et sur la santé et favorise la réutilisation et/ou le recyclage des matériaux. L'élimination abusive entraîne l'application des sanctions administratives prévues par la réglementation en vigueur.

Se debe desechar el producto de forma separada de los residuos urbanos; se lo debe entregar en los centros de recolección previstos por la norma en vigor. La recolección diferenciada adecuada contribuye a evitar posibles efectos negativos en el medioambiente y en la salud y favorece la reutilización y/o el reciclaje de los materiales. Si se lo desecha en forma abusiva tendrá como consecuencia la aplicación de sanciones administrativas previstas por la normativa vigente.