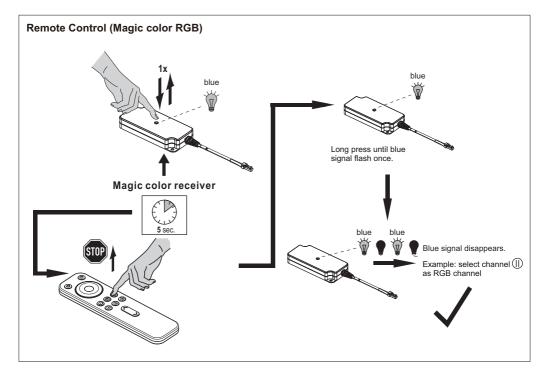

ntation en vigueur. Un tri sélectif approprié contribue à éviter des possibles effets négatifs sur l'environnement et sur la santé et favorise la réutilisation et/ou le recyclage des matériaux. L'élimination abusive entraîne l'application des sanctions administratives prévues par la réglementation en vigueur.

Se debe desechar el producto de forma separada de los residuos urbanos; se lo debe entregar en los centros de recolección previstos por la norma en vigor. La recolección diferenciada adecuada contribuye a evitar posibles efectos negativos en el medioambiente y en la salud y favorece la reutilización y/o el reciclaje de los materiales. Si se lo desecha en forma abusiva tendrá como consecuencia la aplicación de sanciones administrativas previstas por la normativa vigente.