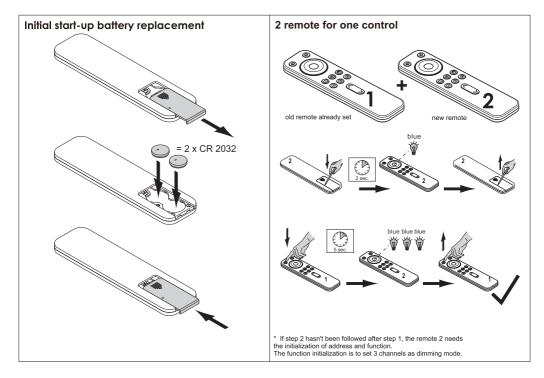

r la réglementation en vigueur. Un tri sélectif approprié contribue à éviter des possibles effets négatifs sur l'environnement et sur la santé et favorise la réutilisation et/ou le recyclage des matériaux. L'élimination abusive entraîne l'application des sanctions administratives prévues par la réglementation en vigueur.

Se debe desechar el producto de forma separada de los residuos urbanos; se lo debe entregar en los centros de recolección previstos por la norma en vigor. La recolección diferenciada adecuada contribuye a evitar posibles efectos negativos en el medioambiente y en la salud y favorece la reutilización y/o el reciclaje de los materiales. Si se lo desecha en forma abusiva tendrá como consecuencia la aplicación de sanciones administrativas previstas por la normativa vigente.