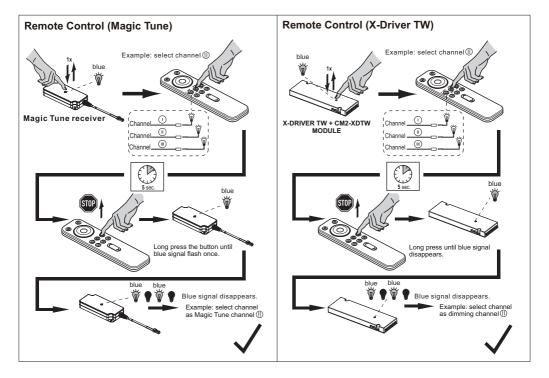

lementation en vigueur. Un tri sélectif approprié contribue à éviter des possibles effets négatifs sur l'environnement et sur la santé et favorise la réutilisation et/ou le recyclage des matériaux. L'élimination abusive entraîne l'application des sanctions administratives prévues par la réglementation en vigueur.

Se debe desechar el producto de forma separada de los residuos urbanos; se lo debe entregar en los centros de recolección previstos por la norma en vigor. La recolección diferenciada adecuada contribuye a evitar posibles efectos negativos en el medioambiente y en la salud y favorece la reutilización y/o el reciclaje de los materiales. Si se lo desecha en forma abusiva tendrá como consecuencia la aplicación de sanciones administrativas previstas por la normativa vigente.