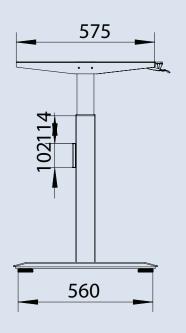

| No.        | Finish |
|------------|--------|
| 500788590  | BLACK  |
| 500788530  | WHITE  |
| 5007885100 | GRAY   |

- Overall base width: 43" to 52" (1092 to 1321 mm)
- Work surface width: 47" to 59" (1194 to 1499 mm)
- Gas pressure: 120 N