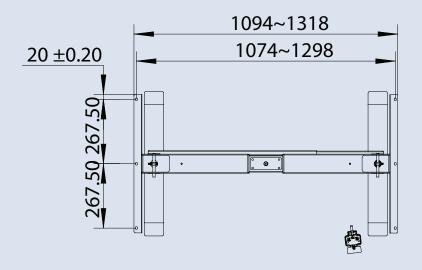

| No.        | Finish |
|------------|--------|
| 500788590  | BLACK  |
| 500788530  | WHITE  |
| 5007885100 | GRAY   |

- Overall base width: 43" to 52" (1092 to 1321 mm)
- Work surface width: 47" to 59" (1194 to 1499 mm)
- Gas pressure: 120 N