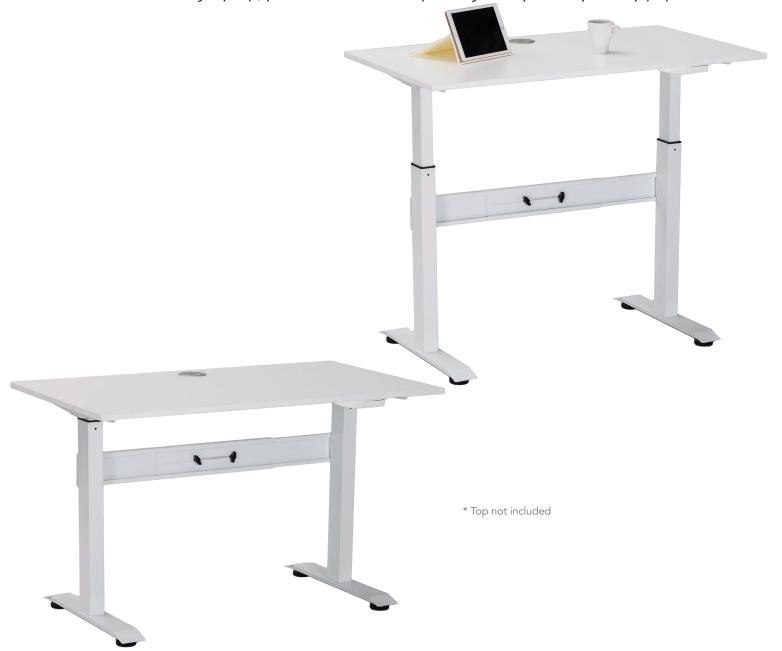

## SUDO SERIES Pnuematic Base 5007885XXX

The Sudo series is a light weight pneumatic base. Perfect for the user with minimal desk clutter who wants to sit and stand throughout the day. The Sudo pneumatic base will easily free float a work surface with the following laptop, phone and desk lamp along with your day to day paper work!