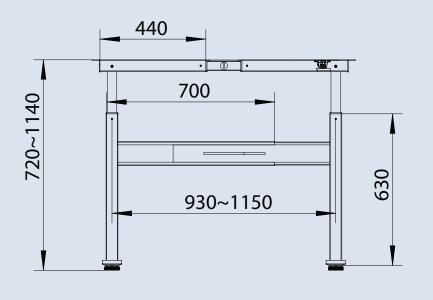

| No.        | Finish |
|------------|--------|
| 500788590  | BLACK  |
| 500788530  | WHITE  |
| 5007885100 | GRAY   |

- Overall base width: 43" to 52" (1092 to 1321 mm)
- Work surface width: 47" to 59" (1194 to 1499 mm)
- Gas pressure: 120 N