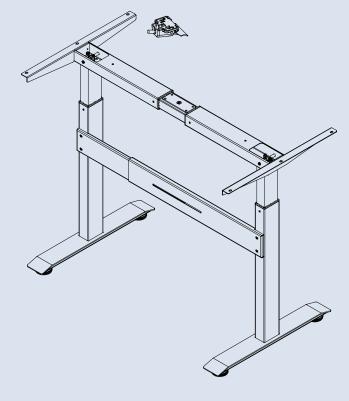

## SUDO SERIES Pnuematic Base 5007885XXX

The Sudo series is a light weight pneumatic base. Perfect for the user with minimal desk clutter who wants to sit and stand throughout the day. The Sudo pneumatic base will easily free float a work surface with the following laptop, phone and desk lamp along with your day to day paper work!

| No.        | Finish |
|------------|--------|
| 500788590  | BLACK  |
| 500788530  | WHITE  |
| 5007885100 | GRAY   |

- Overall base width: 43" to 52" (1092 to 1321 mm)
- Work surface width: 47" to 59" (1194 to 1499 mm)
- Gas pressure: 120 N