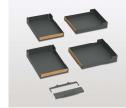

#### **Right hand shown**

С

+

Set of 4 shelves

\* Each set of 4 shelves include a 52mm oak railing and anti-slip mat per shelf. Frame fixing brackets included.

| Ref. | Code     | Description                           | Int.min. Width                        | Int. Min.<br>Depth | Int. Min.<br>Height | Min. door<br>opening |
|------|----------|---------------------------------------|---------------------------------------|--------------------|---------------------|----------------------|
| A    | 30581906 | MCII FRAME LEFT 900MM DARK GREY       | 862 to 971mm<br>(33 7/8" to 38 ¼")    | 498mm<br>(19 5/8") | 545mm<br>(21 7/16") |                      |
| В    | 30580906 | MCII FRAME RIGHT 900MM DARK GREY      | 862 to 971mm<br>(33 7/8" to 38 ¼")    | 498mm<br>(19 5/8") | 545mm<br>(21 7/16") |                      |
| Α    | 30583906 | MCII FRAME LEFT 1000MM DARK GREY      | 962 to 1171mm<br>(37 7/8" to 46 1/8") | 498mm<br>(19 5/8") | 545mm<br>(21 7/16") |                      |
| В    | 30582906 | MCII FRAME RIGHT 1000MM DARK GREY     | 962 to 1171mm<br>(37 7/8" to 46 1/8") | 498mm<br>(19 5/8") | 545mm<br>(21 7/16") |                      |
| с    | 31007906 | MCII SHELVES 450MM DOOR DARK GREY     |                                       |                    |                     | 394mm<br>(15 ½")     |
| с    | 31008906 | MCII SHELVES 500MM DOOR DARK GREY     |                                       |                    |                     | 444mm<br>(17 ½")     |
| с    | 31009906 | MCII SHELVES 550-600MM DOOR DARK GREY |                                       |                    |                     | 494mkm<br>(19 7/16") |