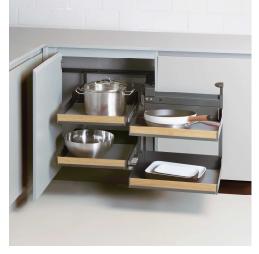

## Magic Corner II

*Magic Corner II* is the perfect solution for corner cabinets with hinged door. Not only does it transform the space available in your corner cabinet into functionality, but it gives you an immediate access to all items stored. Pull the front baskets out of the cabinet and the rear baskets follow in the same movement. You can then pull out the rear baskets individually and get full access to stored goods.