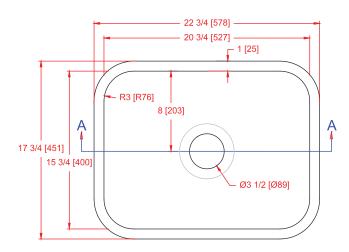

## 2318-S Single Bowl Sink

I.D.: 20 3/4" x 15 3/4" (527 mm x 400 mm)

Depth: 9"\* (229 mm)

\*Depth does not include counter top thickness

The Gemstone 2318-S Single Bowl Sink provides a seamless kitchen/utility or laboratory sink in any solid surface sheet material, acrylic, polyester or blended. This sink fits well in a 30" cabinet and is ideal for a