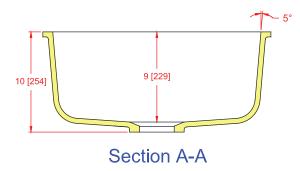

## 2318-S Single Bowl Sink

I.D.: 20 3/4" x 15 3/4" (527 mm x 400 mm)

Depth: 9"\* (229 mm)

\*Depth does not include counter top thickness

The Gemstone 2318-S Single Bowl Sink provides a seamless kitchen/utility or laboratory sink in any solid surface sheet material, acrylic, polyester or blended. This sink fits well in a 30" cabinet and is ideal for a