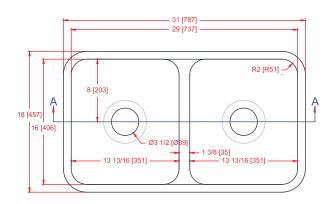

## 3118-D Kitchen Sink

I.D.: 29" x 16" (737 mm x 406 mm)

Depth: 8 1/2"\* (216 mm)

\*Depth does not include counter top thickness

The Gemstone 3118-D is one of Gemstone's most popular designs over the years. True and tested, this double bowl model has been a consumer favorite with its simple equal double equal bowl design. The center drains are easy to install with a