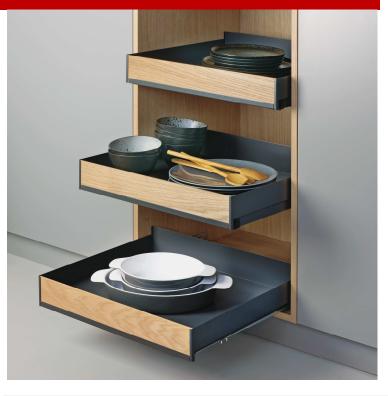

## Extendo

The **Extendo** shelves can be used as a pantry unit or in many other applications : base cabinets, in the living room, closet, bedroom, etc. **Extendo** is usefull wherever you need a pull-out shelf. Just add the concealed extension runners of your choice (sold separately) and just sit the shelves on these, you are now set up. Adaptable to metric and imperial sizes