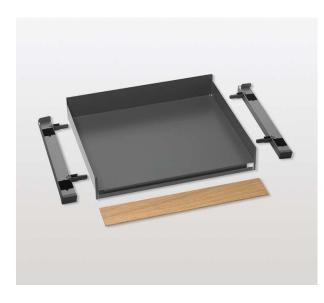

## Extendo

The **Extendo** shelves can be used as a pantry unit or in many other applications : base cabinets, in the living room, closet, bedroom, etc. **Extendo** is usefull wherever you need a pull-out shelf. Just add the concealed extension runners of your choice (sold separately) and just sit the shelves on these, you are now set up. Adaptable to metric and imperial sizes

Extendo set includes :

- 1 Fioro shelf
- 1 anti-slip mat
- 1 oak railing of 87mm
- 1 pair of universal adapters for 450mm nominal length slides (see installation instructions on our web site for details on compatible slides)