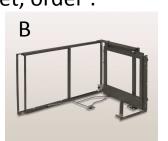

## Magic Corner

Magic Corner is the perfect solution to make the best use of space in your corner cabinet. The front shelves are mounted to the door, so when you pull the door open on one side and the back shelves automatically slide forward giving you a total access to the items stored. Ideal for cookware or tableware storage. Integrated soft-closing mechanism. Every shelf can be easily removed for cleaning. The steel dark grey shelves are delivered with oak railings to give a very trendy look to your kitchen. Anti-slip mats keep the contents stable when opening or closing the mechanism.

Left hand shown

**Right hand shown** 

## For a complete set, order :

or

С

\* Each set of 4 shelves include a 52mm oak railing and anti-slip mat per shelf

Left hand opening

**Right hand opening** 

| Ref. | Code              | Description                     | Int. Min. Width                    | Int. Min.<br>Depth   | Int. Min.<br>Height | Min. door<br>opening  |
|------|-------------------|---------------------------------|------------------------------------|----------------------|---------------------|-----------------------|
| A    | 30826906          | MC FRAME LEFT 900MM DARK GREY   | 860 to 971mm<br>(33 7/8" to 38 ¼") | 500mm<br>(19 11/16") | 540mm<br>(21 ¼")    |                       |
| В    | 30831906          | MC FRAME RIGHT 900MM DARK GREY  | 860 to 971mm<br>(33 7/8" to 38 ¼") | 500mm<br>(19 11/16") | 540mm<br>(21 ¼")    |                       |
| С    | 31010906          | MC SHELVES 450MM DOOR DARK GREY |                                    |                      |                     | 395mm<br>(15 9/16 " ) |
|      | www.richelieu.com |                                 |                                    |                      |                     |                       |