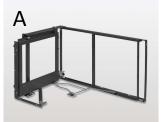

## Magic Corner

Magic Corner is the perfect solution to make the best use of space in your corner cabinet. The front shelves are mounted to the door, so when you pull the door open on one side and the back shelves automatically slide forward giving you a total access to the items stored. Ideal for cookware or tableware storage. Integrated soft-closing mechanism. Every shelf can be easily removed for cleaning. The steel dark grey shelves are delivered with oak railings to give a very trendy look to your kitchen. Anti-slip mats keep the contents stable when opening or closing the mechanism.

Left hand shown

**Right hand shown** 

## For a complete set, order :

or

С

\* Each set of 4 shelves include a 52mm oak railing and anti-slip mat per shelf

Left hand opening

**Right hand opening** 

| Ref. | Code              | Description                     | Int. Min. Width                    | Int. Min.<br>Depth   | Int. Min.<br>Height | Min. door<br>opening  |
|------|-------------------|---------------------------------|------------------------------------|----------------------|---------------------|-----------------------|
| A    | 30826906          | MC FRAME LEFT 900MM DARK GREY   | 860 to 971mm<br>(33 7/8" to 38 ¼") | 500mm<br>(19 11/16") | 540mm<br>(21 ¼")    |                       |
| В    | 30831906          | MC FRAME RIGHT 900MM DARK GREY  | 860 to 971mm<br>(33 7/8" to 38 ¼") | 500mm<br>(19 11/16") | 540mm<br>(21 ¼")    |                       |
| С    | 31010906          | MC SHELVES 450MM DOOR DARK GREY |                                    |                      |                     | 395mm<br>(15 9/16 " ) |
|      | www.richelieu.com |                                 |                                    |                      |                     |                       |