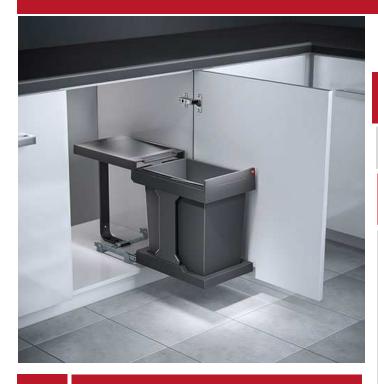

# Pull-Out Waste bins SOLO Dark Grey

Bottom mount SOLO pull-out waste bin for under sink cabinet with hinged door.

## **Application**

- Under sink cabinet of 300mm (11 13/16") external width in a kitchen

### **Advantages**

- Offered in two models: manual opening (# 3635910) or automatic opening (with a door follower) (# 3636910)
- Trendy Dark Grey finish
- Full extension slides for a total access at the opening
- 20 liters bin, huge capacity for a tiny space
- Fixed lid that remains inside the cabinet to reduce odors and offering additional storage space
- Easy to take out the bin with its ergonomic handle
- The set includes all the necessary hardware
- Easy to mount within a few minutes with only 4 screws to fix at the bottom of the cabinet
- Each set sold by unit.