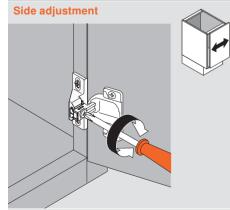

### Three-way independent adjustment

Side adjustment is possible on all COMPACT hinges. COMPACT 38N, 39C and 38C have cam side adjustment.

COMPACT 38N, 39C and 38C have cam depth adjustment

All COMPACT hinges are independently height adjustable