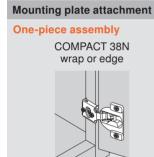

### Three-way independent adjustment

Side adjustment is possible on all COMPACT hinges. COMPACT 38N, 39C and 38C have cam side adjustment.

COMPACT 38N, 39C and 38C have cam depth adjustment

All COMPACT hinges are independently height adjustable