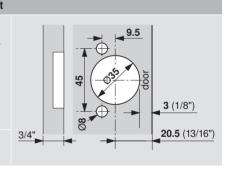

# Hinge cup centerpoint Cup centerpoint and MINIPRESS/MINIDRILL setback position is 20.5 (13/16") for COMPACT hinges.