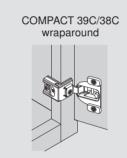

### Three-way independent adjustment

Side adjustment is possible on all COMPACT hinges. COMPACT 38N, 39C and 38C have cam side adjustment.

COMPACT 38N, 39C and 38C have cam depth adjustment

All COMPACT hinges are independently height adjustable