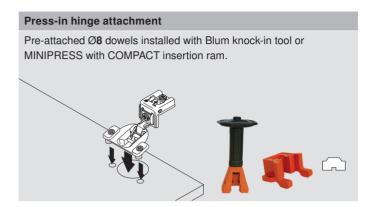

### **COMPACT General Specifications**



# Screw-on hinge attachment Use #6 wood screws









# Minimum reveal A minimum reveal per door is required to keep the door from binding and varies depending on door thickness (see minimum reveal table for each hinge).



# Hinge cup centerpoint Cup centerpoint and MINIPRESS/MINIDRILL setback position is 20.5 (13/16") for COMPACT hinges.





### Three-way independent adjustment



Side adjustment is possible on all COMPACT hinges. COMPACT 38N, 39C and 38C have cam side adjustment.



COMPACT 38N, 39C and 38C have cam depth adjustment



All COMPACT hinges are independently height adjustable