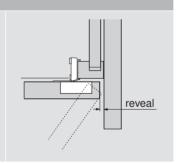

# Minimum reveal A minimum reveal per door is required to keep the door from binding and varies depending on door thickness (see minimum reveal table for each hinge).