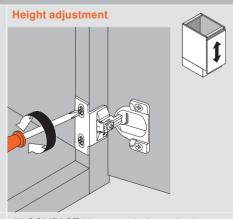

### Three-way independent adjustment

Side adjustment is possible on all COMPACT hinges. COMPACT 38N, 39C and 38C have cam side adjustment.

COMPACT 38N, 39C and 38C have cam depth adjustment

All COMPACT hinges are independently height adjustable