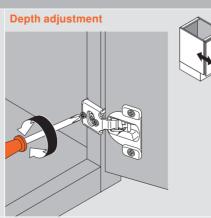

### Three-way independent adjustment

Side adjustment is possible on all COMPACT hinges. COMPACT 38N, 39C and 38C have cam side adjustment.

COMPACT 38N, 39C and 38C have cam depth adjustment

All COMPACT hinges are independently height adjustable