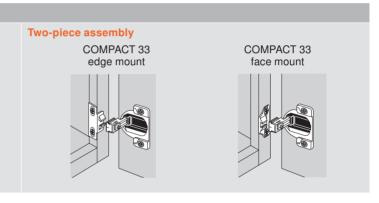

### Three-way independent adjustment

Side adjustment is possible on all COMPACT hinges. COMPACT 38N, 39C and 38C have cam side adjustment.

COMPACT 38N, 39C and 38C have cam depth adjustment

All COMPACT hinges are independently height adjustable