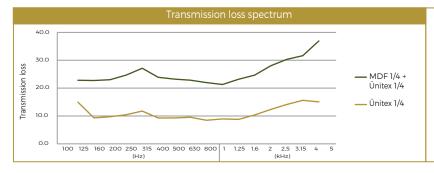

| Acoustical | MDF 1/4" +  | Ünitex 1/4" |  |  |  |
|------------|-------------|-------------|--|--|--|
| Properties | Ünitex 1/4" |             |  |  |  |
| STC        | 26          | 11          |  |  |  |
| SAA        | 0.25        | 0.66        |  |  |  |
| NRC        | 0.24        | 0.66        |  |  |  |

The Tekboard laminated with the particle board surface and the Ünitex or Düotex provides excellent sound transmission properties (STC)

The Tekboard laminated with only the Unitex or Düotex amplifies the sound absorption properties (NRC) due to its honeycomb structure.