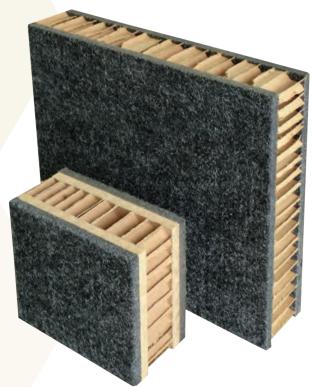

# Tekboard Acoustic Panel

**Tekboard** is a premium quality composite panel designed to reduce unwanted noise and create a quieter environment.

The core is made of honeycomb cardboard cells which can also be laminated with thin recycled wood panels. This strong lightweight board is covered with nonwoven polyester fibers providing superior acoustic properties in a cost effective solution.

### **FEATURES**

- Amplifies the acoustical properties
- Lightweight & cost effective alternative to heavy solid, traditional materials
- Available in many colors
- Tackable properties on both sides
- Tough and abrasive resistant
- Offers high stiffness properties
- Offers almost an infinite number of possibilities and applications

### Standard offer

 Tekboard with <sup>1</sup>/<sub>4</sub>" Düotex (Gray Fermont) Dimensions: 49" x 97".