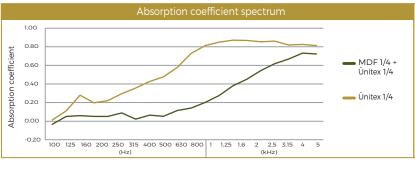

| Acoustical | MDF 1/4" +  | Ünitex 1/4" |  |  |  |
|------------|-------------|-------------|--|--|--|
| Properties | Ünitex 1/4" |             |  |  |  |
| STC        | 26          | 11          |  |  |  |
| SAA        | 0.25        | 0.66        |  |  |  |
| NRC        | 0.24        | 0.66        |  |  |  |

The Tekboard laminated with the particle board surface and the Ünitex or Düotex provides excellent sound transmission properties (STC)

The Tekboard laminated with only the Unitex or Düotex amplifies the sound absorption properties (NRC) due to its honeycomb structure.