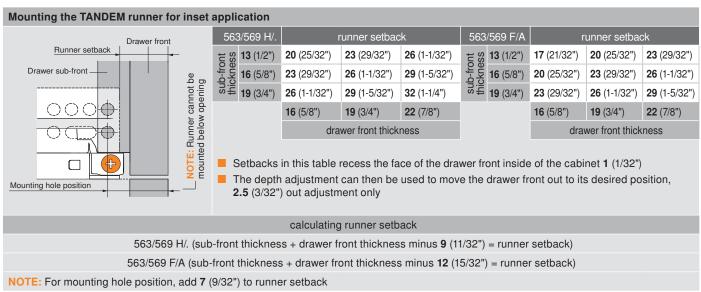

## **Space requirements** For opening widths 340 (13-3/8") and wider For opening widths 275 to 339 (10-13/16" to 13-3/8") boring location requirements drawer length 229 (9") 305 (12") **381** (15") **457** (18") **533** (21") 610 (24") 686 (27") 762 (30") boring location **253** (9-15/16") **329** (12-15/16") **405** (15-15/16") **481** (18-15/16") **557** (21-15/16") **634** (24-15/16") **710** (27-15/16") **786** (30-15/16") min. inside cabinet depth 270 (10-5/8") 346 (13-5/8") 422 (16-5/8") 498 (19-5/8") 574 (22-5/8") 651 (25-5/8") 727 (28-5/8") 803 (31-5/8") NOTE: 41 (1-5/8") is required between drawer back and back panel