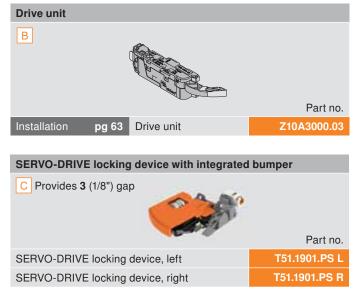

ons**

## **Space requirements** For opening widths 340 (13-3/8") and wider For opening widths 275 to 339 (10-13/16" to 13-3/8") boring location requirements drawer length 229 (9") 305 (12") **381** (15") **457** (18") **533** (21") 610 (24") 686 (27") 762 (30") boring location **253** (9-15/16") **329** (12-15/16") **405** (15-15/16") **481** (18-15/16") **557** (21-15/16") **634** (24-15/16") **710** (27-15/16") **786** (30-15/16") min. inside cabinet depth 270 (10-5/8") 346 (13-5/8") 422 (16-5/8") 498 (19-5/8") 574 (22-5/8") 651 (25-5/8") 727 (28-5/8") 803 (31-5/8") NOTE: 41 (1-5/8") is required between drawer back and back panel



## Bottom bracket



# **Drive unit attachment** Bottom bracket for attachment of one or two drive units Wiring options pg 61

# TANDEM plus BLUMOTION







## Inset bottom bracket



#### Waste/recycle set

#### Set includes:

- Adapter plate
- Drive unit (pre-attached)
- Double bottom bracket (additional drive unit can be attached)
- 110v plug-in power supply with six foot cable
- Screw-on distance bumpers (qty 4)
- INSERTA cable connector
- Mounting template and instruction sheet
- All necessary mounting screws are included

Part no.

pg 56 Waste/recycle set Details

Z10NA30UGUS

#### Power supply set

#### Set includes:

- 19 ft universal cable
- 24 watt power supply
- Wall mount bracket
- Three-prong power cord
- Cable end protector (qty 3)
- INSERTA cable connector
- Cable clips (qty 10)
- Technical information

Part no.

pg 57 Power supply set Details

Z10NE03UG10

## **TANDEM plus BLUMOTION**

#### **Specifications**







## Inset