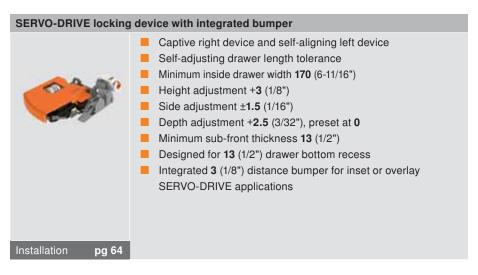

bracket



#### Waste/recycle set

#### Set includes:

- Adapter plate
- Drive unit (pre-attached)
- Double bottom bracket (additional drive unit can be attached)
- 110v plug-in power supply with six foot cable
- Screw-on distance bumpers (qty 4)
- INSERTA cable connector
- Mounting template and instruction sheet
- All necessary mounting screws are included

Part no.

pg 56 Waste/recycle set Details

Z10NA30UGUS

#### Power supply set

#### Set includes:

- 19 ft universal cable
- 24 watt power supply
- Wall mount bracket
- Three-prong power cord
- Cable end protector (qty 3)
- INSERTA cable connector
- Cable clips (qty 10)
- Technical information

Part no.

pg 57 Power supply set Details

Z10NE03UG10

## **TANDEM plus BLUMOTION**

#### **Specifications**







## Inset bottom bracket