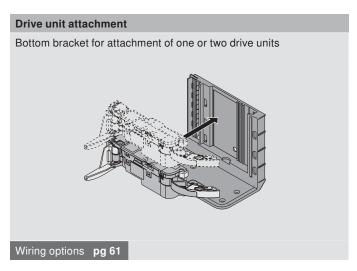

# **Drive unit attachment** Bottom bracket for attachment of one or two drive units Wiring options pg 61