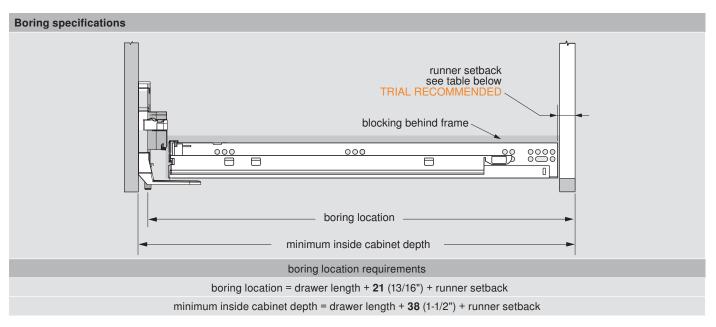

## **Space requirements** For opening widths 340 (13-3/8") and wider For opening widths 275 to 339 (10-13/16" to 13-3/8") boring location requirements drawer length 229 (9") 305 (12") **381** (15") **457** (18") **533** (21") 610 (24") 686 (27") 762 (30") boring location **253** (9-15/16") **329** (12-15/16") **405** (15-15/16") **481** (18-15/16") **557** (21-15/16") **634** (24-15/16") **710** (27-15/16") **786** (30-15/16") min. inside cabinet depth 270 (10-5/8") 346 (13-5/8") 422 (16-5/8") 498 (19-5/8") 574 (22-5/8") 651 (25-5/8") 727 (28-5/8") 803 (31-5/8") NOTE: 41 (1-5/8") is required between drawer back and back panel