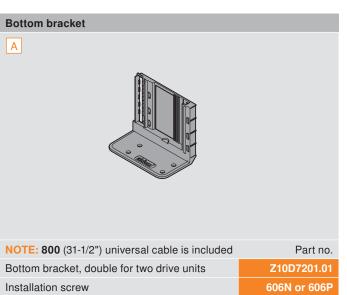

## **Bottom bracket**

Part no.

Z10NA30UGUS

# **Drive unit attachment** Bottom bracket for attachment of one or two drive units Wiring options pg 61