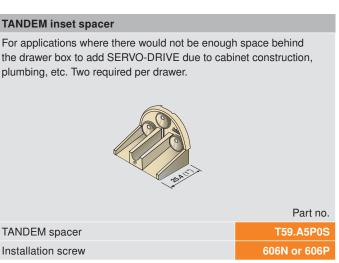

#### Waste/recycle set

#### Set includes:

- Adapter plate
- Drive unit (pre-attached)
- Double bottom bracket (additional drive unit can be attached)
- 110v plug-in power supply with six foot cable
- Screw-on distance bumpers (qty 4)
- INSERTA cable connector
- Mounting template and instruction sheet
- All necessary mounting screws are included

Part no.

pg 56 Waste/recycle set Details

Z10NA30UGUS

#### Power supply set

#### Set includes:

- 19 ft universal cable
- 24 watt power supply
- Wall mount bracket
- Three-prong power cord
- Cable end protector (qty 3)
- INSERTA cable connector
- Cable clips (qty 10)
- Technical information

Part no.

pg 57 Power supply set Details

Z10NE03UG10

## **TANDEM plus BLUMOTION**

#### **Specifications**







## Inset bottom bracket