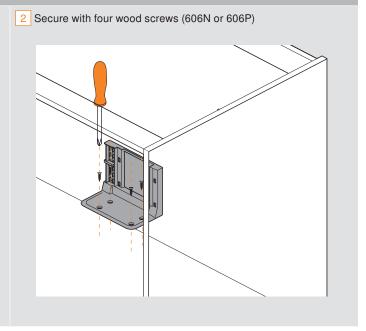

ket



#### Waste/recycle set

#### Set includes:

- Adapter plate
- Drive unit (pre-attached)
- Double bottom bracket (additional drive unit can be attached)
- 110v plug-in power supply with six foot cable
- Screw-on distance bumpers (qty 4)
- INSERTA cable connector
- Mounting template and instruction sheet
- All necessary mounting screws are included

Part no.

pg 56 Waste/recycle set Details

Z10NA30UGUS

#### Power supply set

#### Set includes:

- 19 ft universal cable
- 24 watt power supply
- Wall mount bracket
- Three-prong power cord
- Cable end protector (qty 3)
- INSERTA cable connector
- Cable clips (qty 10)
- Technical information

Part no.

pg 57 Power supply set Details

Z10NE03UG10

## **TANDEM plus BLUMOTION**

#### **Specifications**







## Inset bottom bracket