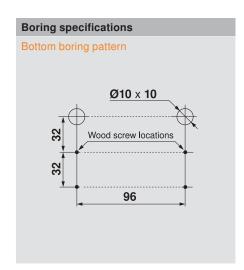

## **Space requirements** For opening widths 340 (13-3/8") and wider For opening widths 275 to 339 (10-13/16" to 13-3/8") boring location requirements drawer length 229 (9") 305 (12") **381** (15") **457** (18") **533** (21") 610 (24") 686 (27") 762 (30") boring location **253** (9-15/16") **329** (12-15/16") **405** (15-15/16") **481** (18-15/16") **557** (21-15/16") **634** (24-15/16") **710** (27-15/16") **786** (30-15/16") min. inside cabinet depth 270 (10-5/8") 346 (13-5/8") 422 (16-5/8") 498 (19-5/8") 574 (22-5/8") 651 (25-5/8") 727 (28-5/8") 803 (31-5/8") NOTE: 41 (1-5/8") is required between drawer back and back panel