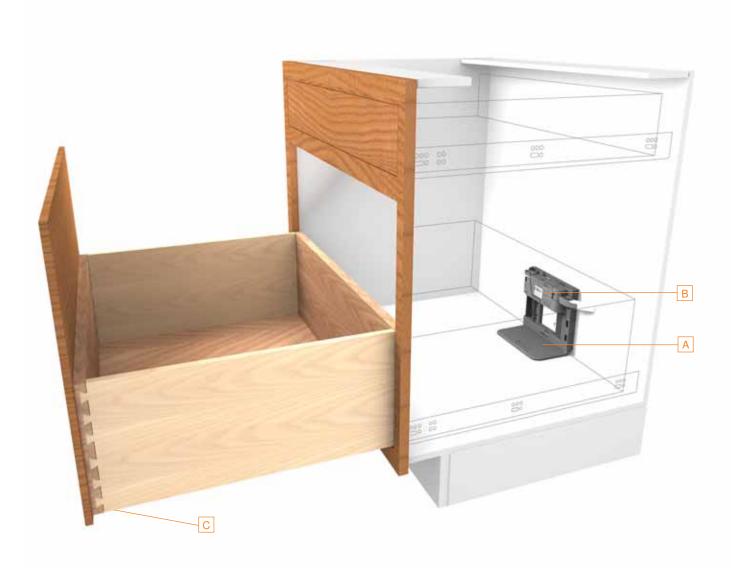

## Bottom bracket

# **Drive unit attachment** Bottom bracket for attachment of one or two drive units Wiring options pg 61