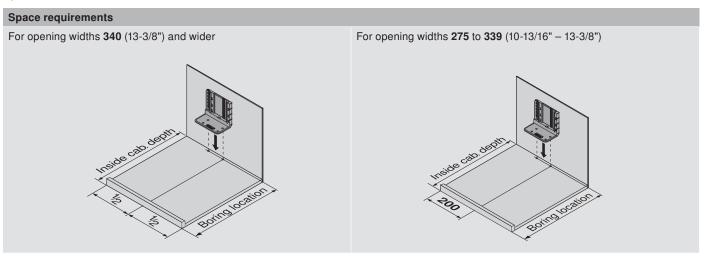

## **Space requirements** For opening widths 340 (13-3/8") and wider For opening widths 275 to 339 (10-13/16" to 13-3/8") boring location requirements drawer length 229 (9") 305 (12") **381** (15") **457** (18") **533** (21") 610 (24") 686 (27") 762 (30") boring location **253** (9-15/16") **329** (12-15/16") **405** (15-15/16") **481** (18-15/16") **557** (21-15/16") **634** (24-15/16") **710** (27-15/16") **786** (30-15/16") min. inside cabinet depth 270 (10-5/8") 346 (13-5/8") 422 (16-5/8") 498 (19-5/8") 574 (22-5/8") 651 (25-5/8") 727 (28-5/8") 803 (31-5/8") NOTE: 41 (1-5/8") is required between drawer back and back panel