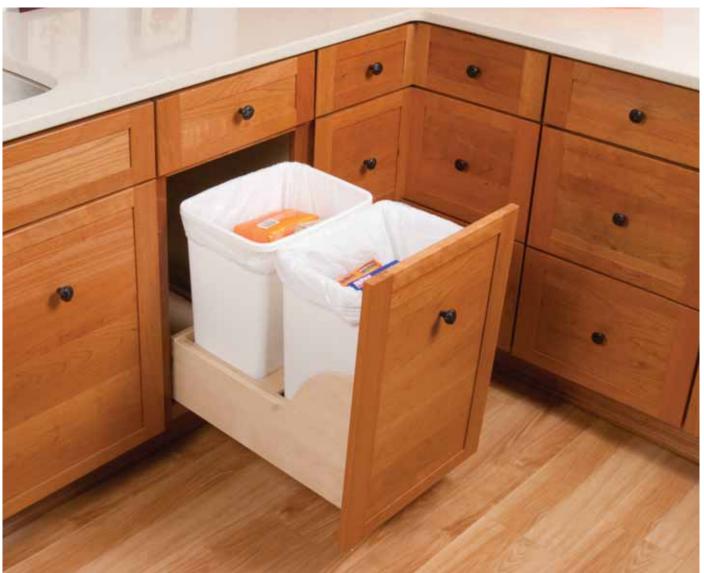

## Waste/recycle set Set includes: Adapter plate Drive unit (pre-attached) Double bottom bracket (additional drive unit can be attached) ■ 110v plug-in power supply with six foot cable Screw-on distance bumpers (qty 4) INSERTA cable connector Mounting template and instruction sheet All necessary mounting screws are included

#### Set includes:

- Adapter plate
- Drive unit (pre-attached)
- Double bottom bracket (additional drive unit can be attached)
- 110v plug-in power supply with six foot cable
- Screw-on distance bumpers (qty 4)
- INSERTA cable connector
- Mounting template and instruction sheet
- All necessary mounting screws are included