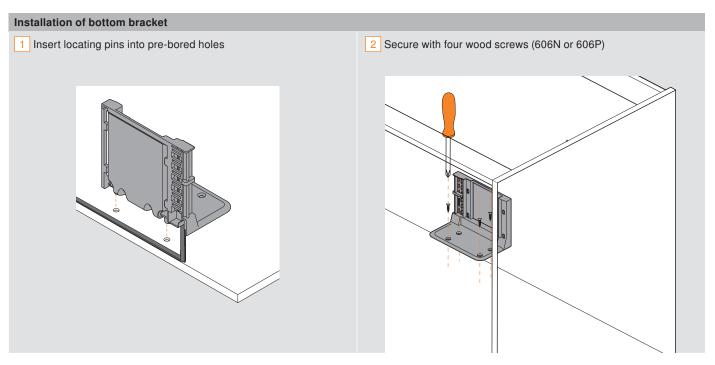

## **Bottom bracket**

Part no.

Z10NA30UGUS

## Bottom bracket

# **Drive unit attachment** Bottom bracket for attachment of one or two drive units Wiring options pg 61