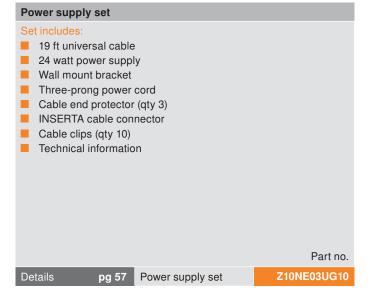

#### Power supply set

#### Set includes:

- 19 ft universal cable
- 24 watt power supply
- Wall mount bracket
- Three-prong power cord
- Cable end protector (qty 3)
- INSERTA cable connector
- Cable clips (qty 10)
- Technical information

Part no.

pg 57 Power supply set Details

Z10NE03UG10