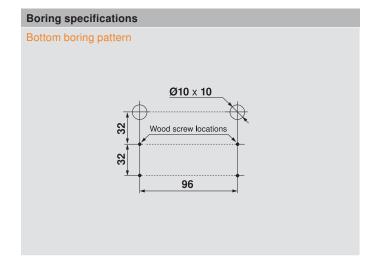

## **Bottom bracket**

Part no.

Z10NA30UGUS

## Bottom bracket

# **Drive unit attachment** Bottom bracket for attachment of one or two drive units Wiring options pg 61