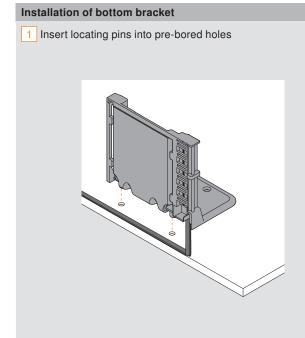

acket



#### Waste/recycle set

#### Set includes:

- Adapter plate
- Drive unit (pre-attached)
- Double bottom bracket (additional drive unit can be attached)
- 110v plug-in power supply with six foot cable
- Screw-on distance bumpers (qty 4)
- INSERTA cable connector
- Mounting template and instruction sheet
- All necessary mounting screws are included

Part no.

pg 56 Waste/recycle set Details

Z10NA30UGUS

#### Power supply set

#### Set includes:

- 19 ft universal cable
- 24 watt power supply
- Wall mount bracket
- Three-prong power cord
- Cable end protector (qty 3)
- INSERTA cable connector
- Cable clips (qty 10)
- Technical information

Part no.

pg 57 Power supply set Details

Z10NE03UG10

## **TANDEM plus BLUMOTION**

#### **Specifications**







## Inset bottom bracket