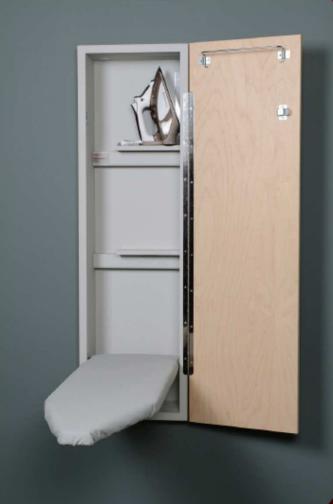

#### Advantages

- Designed for recessed mounting, but can also be surface mount. Read mounting instructions consequently.
- Ventilated steel board allowing humidity caused by the iron to dry faster.
- Door mounted on piano hinge.
- Unfinished maple veneer door include a roller catch to keep it closed.
- Locking device to hold the board lift up when opening the door..
- Clothes holding bar included.
- Storage shelf for hot iron
- Storage shelf at the center.