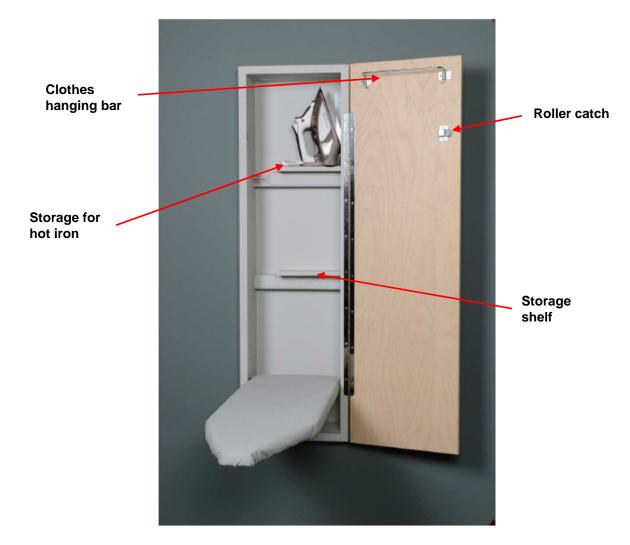

#### Advantages

- Designed for recessed mounting, but can also be surface mount. Read mounting instructions consequently.
- Ventilated steel board allowing humidity caused by the iron to dry faster.
- Door mounted on piano hinge.
- Unfinished maple veneer door include a roller catch to keep it closed.
- Locking device to hold the board lift up when opening the door..
- Clothes holding bar included.
- Storage shelf for hot iron
- Storage shelf at the center.