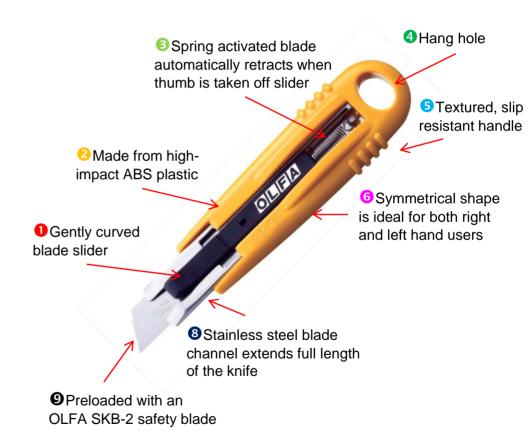

# SK4 Self Retracting Safety Knife

# OLFA's most popular safety knife continues to impress professionals with unrivaled performance

## **Applications:**

Ideal for cutting through light to heavy duty materials such as cardboard, film, trimmings, shrink wrap, strapping, and more

### User benefits:

- Greater control of blade placement while cutting
- Ourable high-impact ABS for prolonged cutter life
- Semi-automatic blade retraction for greater user safety
- Easy to hang on a peg hook or attach to a lanyard
- Increases grip and control for safer handling
- 6 Fits comfortably in either right or left hand, rotate blade 180° for left-handed use
- Secure blade hold for ultimate cutting performance
- O Rotate or change blades without the need of any tools

#### Why sell it:

- Well established sales history
- OLFA's most popular safety knife has an deep customer base

| Safety System  | Compatible Blades | Cutting Depth      |
|----------------|-------------------|--------------------|
| Semi-automatic | SKB2B10B          | SKB-2: 0.75" /19mm |