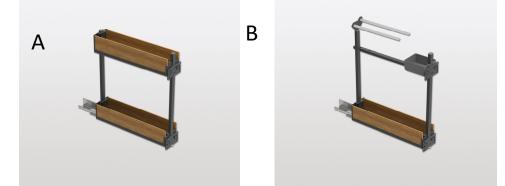

## **Base cabinets**

The sets include :

- Full extension slides
- 2 Fioro shelves with 87mm (3 7/16") oak railings
- Anti-slip mats for each shelf
- Soft-close device on the top and at the bottom
- Load capacity : 150/200 : 15kg (33 lbs)
- Load capacity : 300 : 20kg (44 lbs)

| Ref. | Code     | Description                | Int. Min. Width  | Int. Min. Depth | Int. Min. Height |
|------|----------|----------------------------|------------------|-----------------|------------------|
| Α    | 22118906 | Fioro 150 2 tier dark grey | 112mm (4 7/16")  | 475mm (18 ¾'')  | 520mm (20 ½")    |
| Α    | 22119906 | Fioro 200 2 tier dark grey | 162mm (6 3/8")   | 475mm (18 ¾")   | 520mm (20 ½")    |
| Α    | 22120906 | Fioro 300 2 tier dark grey | 262mm (10 5/16") | 475mm (18 ¾")   | 520mm (20 ½")    |
| В    | 22121906 | Fioro 150 towel dark grey  | 112mm (4 7/16")  | 475mm (18 ¾")   | 660mm (26")      |