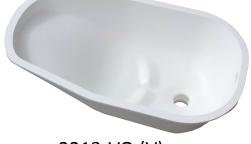

1514-VO (V) 151/4" x 137/8" x 51/4" deep Vanity Bowl (integral overflow optional)

2213-VO (V) 22 1/2" x 12 1/2" x 6 1/8" Baby Bath ( integral overflow optional)

435 Harrison St. Elkhart, IN 46516-2771• 574-294-8899 or 877-233-7893 • Fax 574-294-6082