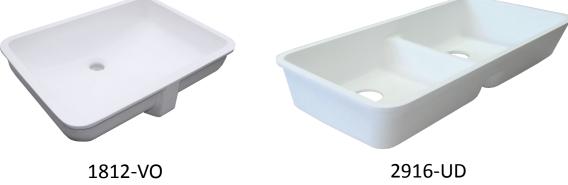

18" x 12 3/4" x 5" deep Vanity Bowl ( integral overflow optional) 2916-UD 291/2" x 16" x 51/2" deep Kitchen Sink

**Leading Designs for Healthcare**: Gemstone is the leading solid surface manufacturer for healthcare sinks and shapes. With more than 50 sink designs available, Gemstone listens to leading healthcare professionals and has added new shapes each year as a result. For inquiries regarding new designs or to request a design, please e-mail <u>sales@gemstoness.com</u>. Lavatories are available in both integrated overflow and non-overflow models.