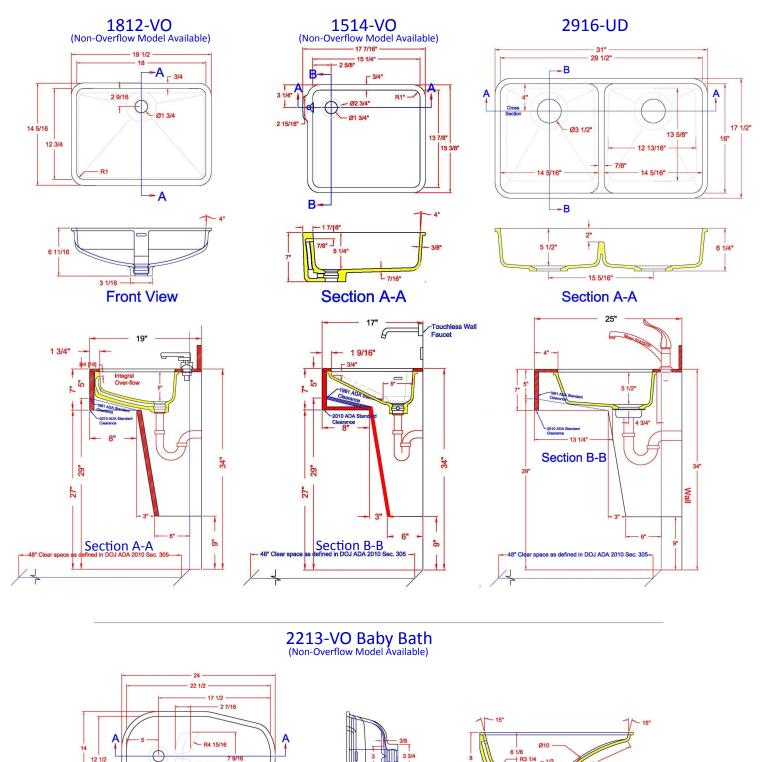

New Sink Drawings. Please check with all local codes prior to installation.

435 Harrison St. Elkhart, IN 46516-2771• 574-294-8899 or 877-233-7893 • Fax 574-294-6082

- R6 1/16