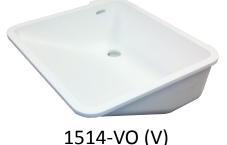

1514-VO (V) 151/4" x 137/8" x 51/4" deep Vanity Bowl (integral overflow optional)

2213-VO (V) 22 1/2" x 12 1/2" x 6 1/8" Baby Bath ( integral overflow optional)

435 Harrison St. Elkhart, IN 46516-2771• 574-294-8899 or 877-233-7893 • Fax 574-294-6082