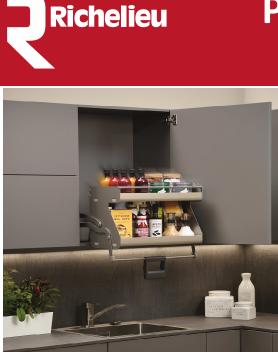

#### IMOVE

Taking accessibility to the next level, the iMove is the intelligent pull-down system for wall cabinets. Never having to get a stool or chair to reach a top shelf is a dream for many and can finally become a reality!

iMove meets the expectations of a broad customer spectrum, and allows architects, designers, and home owners to shoot for the stars when deciding how high to construct the ceilings, how tall to build the cabinets, and where to install iMoves so that every adult and child alike can reach all that they need with the utmost ease.

# Pull Down Mechanism I-Move (face frame)

Pull down storage system for face frame upper cabinets I-Move

# Application

- Fits cabinet widths from 21" to 30".
- - Wall cabinets in a kitchen.

# **Advantages**

- Combines functionality with exceptional design.
- Simple usage.
- Optimal access and silent function.
- Increases view on stored products.
- Allows a movable storage of products in a wall cabinet and gives an immediate and total access.
- Compact, it requires only 10 5/8" (270mm) of internal depth.
- Thanks to its assistance device: effortless opening and closing.
- 3 trendy finishes available, Silver/Grey, Champagne/Maple and Grey/Maple
- Offered in version with 1 shelf or 2 shelves for cabinets of 21", 24", 27" or 30" width.
- Weight capacity up to 8kg (18 lbs) per complete mechanism.
- Cabinet internal side mounting.
- Lateral spacers are included.