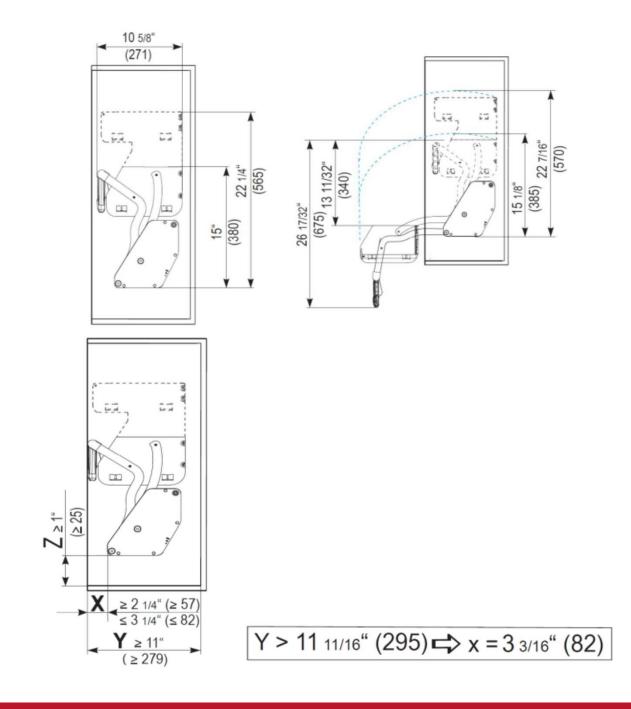

# **Advantages**

- Combines functionality with exceptional design.
- Simple usage.
- Optimal access and silent function.
- Increases view on stored products.
- Allows a movable storage of products in a wall cabinet and gives an immediate and total access.
- Compact, it requires only 10 5/8" (270mm) of internal depth.
- Thanks to its assistance device: effortless opening and closing.
- 3 trendy finishes available, Silver/Grey, Champagne/Maple and Grey/Maple
- Offered in version with 1 shelf or 2 shelves for cabinets of 21", 24", 27" or 30" width.
- Weight capacity up to 8kg (18 lbs) per complete mechanism.
- Cabinet internal side mounting.
- Lateral spacers are included.

#### Single tray

| Amin | A1              | В   | Cmin | Silver/Maple | Silver/Anthracite |
|------|-----------------|-----|------|--------------|-------------------|
| 27"  | 28 ½" - 28 3/4" | 30" | 11"  | 3015100150   | 3015100906        |

### **Double tray**

| Amin | A1              | В   | Cmin | Silver/Maple | Silver/Anthracite |
|------|-----------------|-----|------|--------------|-------------------|
| 18"  | 19 ½" - 19 3/4" | 21" | 11"  | 2125100150   | 2125100906        |
| 21"  | 22 ½" - 22 3/4" | 24" | 11"  | 2425100150   | 2425100906        |