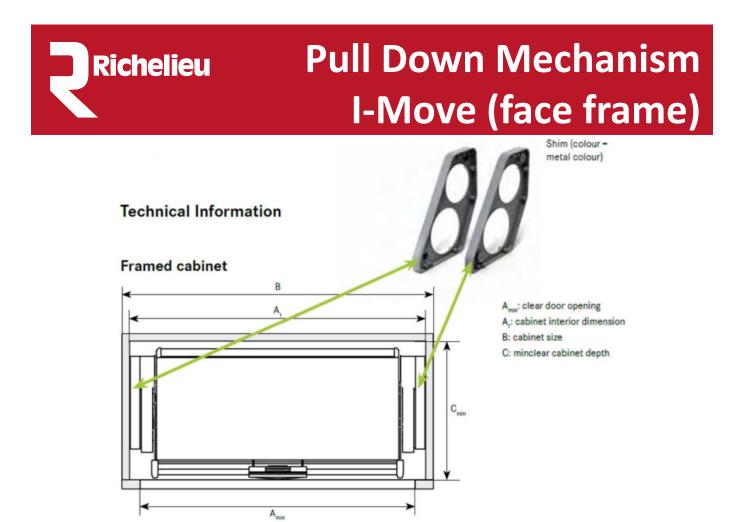

# Pull Down Mechanism I-Move (face frame)

Pull down storage system for face frame upper cabinets I-Move

# **Technical Information**

www.richelieu.com

#### Single tray

| Amin | A1              | В   | Cmin | Silver/Maple | Silver/Anthracite |
|------|-----------------|-----|------|--------------|-------------------|
| 27"  | 28 ½" - 28 3/4" | 30" | 11"  | 3015100150   | 3015100906        |

### **Double tray**

| Amin | A1              | В   | Cmin | Silver/Maple | Silver/Anthracite |
|------|-----------------|-----|------|--------------|-------------------|
| 18"  | 19 ½" - 19 3/4" | 21" | 11"  | 2125100150   | 2125100906        |
| 21"  | 22 ½" - 22 3/4" | 24" | 11"  | 2425100150   | 2425100906        |