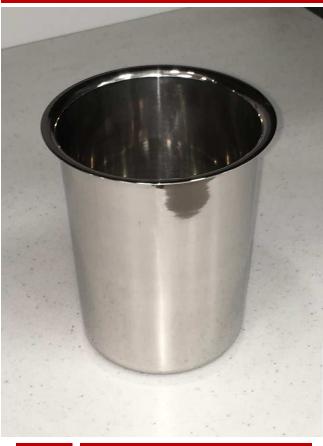

#### Multi-purpose stainless steel bin

## **Description**

These elegant stainless steel bins are usefull in many applications, even those you did not think about. Utensils storage bin, ice bin for the wine, dry food content, are only few ideas.