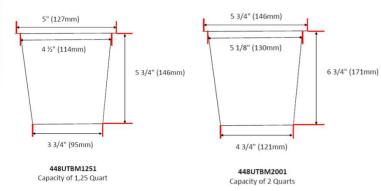

| Code        | Description                 | Outer Dimensions<br>Diam. X H | Drilling Dimension |
|-------------|-----------------------------|-------------------------------|--------------------|
| 448UTBM1251 | BIN 1.25 OT STAINLESS STEEL | 5" x 5 ¾"<br>127 x 146mm      | 4 1/2" (114mm)     |
| 448UTBM2001 | BIN 2 QT STAINLESS STEEL    | 5 ¾" x 6 ¾"<br>146 x 171mm    | 5 1/8" (130mm)     |