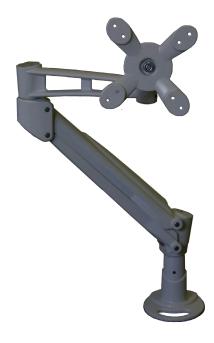

## FLOTA SERIES MONITOR ARM

## SPECIFICATIONS

- Easily adjusts to monitors between 9-17 lb (4-8 kg)
- Includes hardware for clamp and grommet desktop mounting
- The monitor arm provides over a 19 1/2" (495 mm) reach and swivels 360° around the base
- Monitor mounting brackets include both 2 15/16" and 3 15/16" (75 mm and 100 mm) hole patterns to comply with VESA standards
- Wire-management clips included

| No.         | Description                                                 | Number of monitors | Color  |
|-------------|-------------------------------------------------------------|--------------------|--------|
| 500LCD02100 | Flota single monitor LCD desk mount                         | Single             | Silver |
| 500LCD23100 | Dual monitor double extension arm LCD flat panel desk mount | Dual               | Silver |