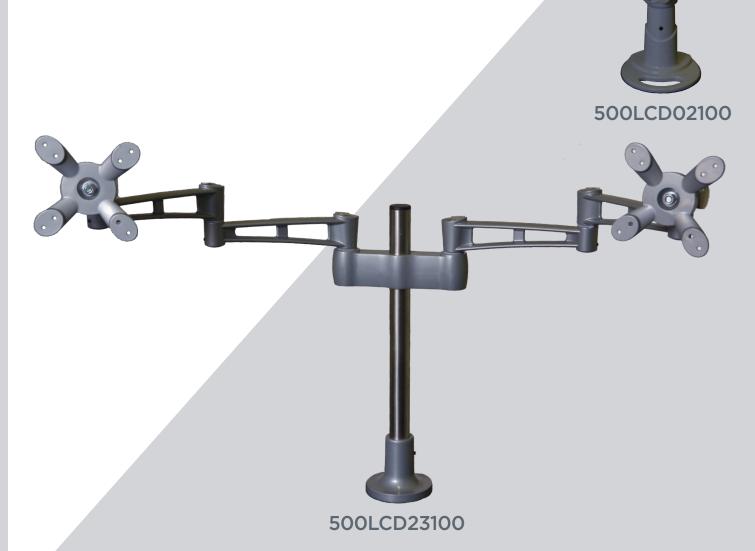

| No.         | Description                                                 | Number of monitors | Color  |
|-------------|-------------------------------------------------------------|--------------------|--------|
| 500LCD02100 | Flota single monitor LCD desk mount                         | Single             | Silver |
| 500LCD23100 | Dual monitor double extension arm LCD flat panel desk mount | Dual               | Silver |