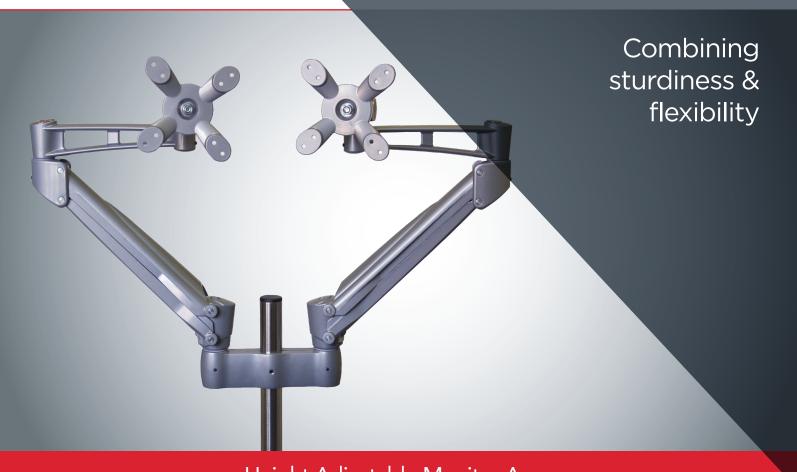

## FLOTA SERIES MONITOR ARMS

Height Adjustable Monitor Arms

## **ADVANTAGES AND BENEFITS**

- Gas Spring Monitor Arm allows for effortless height, depth and angle adjustments
- The monitor mounts provide generous tilt angles and can be positioned in landscape and portrait viewing positions
- Single and dual arm available