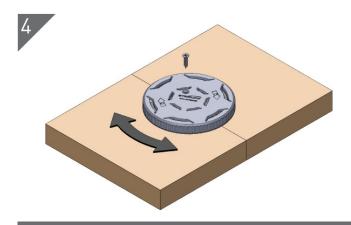

Locking tabs can remain in place, this is the final locking positions.

Join 2 surfaces together then place key over the top, push down and turn until locked.

For permanent lockup use a screw position in key ensuring enough embedment into substrate.

### **Dimensions**

Move the surfaces together tight then push down key and turn to locked position to lock permanently use a screw into key.