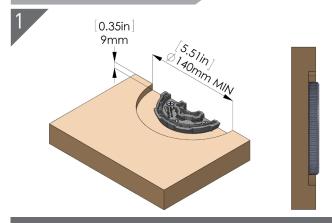

### **Recess Mounting**

Router position at centrelines into 2 surfaces at current depth 9mm, either circular or square cut ensure sufficient clearance for key to lock down and turn.

Ensure sufficient space to turn and remove locking key.