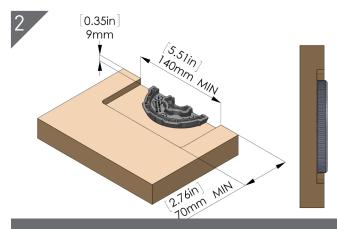

### **Recess Mounting**

Router position at centrelines into 2 surfaces at current depth 9mm, either circular or square cut ensure sufficient clearance for key to lock down and turn.

Ensure sufficient space to turn and remove locking key.