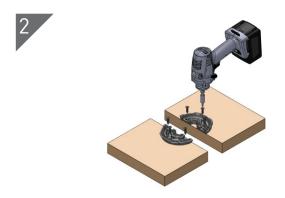

Position 2 surfaces tight together into position, mark out a centreline on both surfaces.

Position 1st half of 180D flush with edge of substrate (note position lug will be slightly proud) ensure main face is flush across the full edge using centreline position and screw into position.