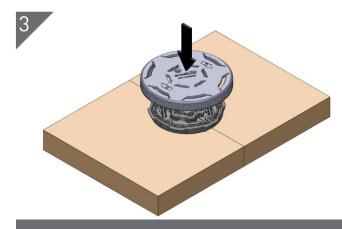

Locking tabs can remain in place, this is the final locking positions.

Join 2 surfaces together then place key over the top, push down and turn until locked.

For permanent lockup use a screw position in key ensuring enough embedment into substrate.

### **Dimensions**

Move the surfaces together tight then push down key and turn to locked position to lock permanently use a screw into key.