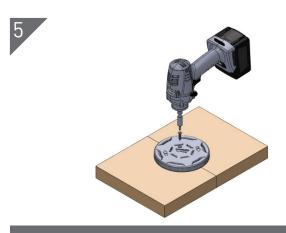

Position 2 surfaces tight together into position, mark out a centreline on both surfaces.

Position 1st half of 180D flush with edge of substrate (note position lug will be slightly proud) ensure main face is flush across the full edge using centreline position and screw into position.

### **Recess Mounting**

Router position at centrelines into 2 surfaces at current depth 9mm, either circular or square cut ensure sufficient clearance for key to lock down and turn.

Ensure sufficient space to turn and remove locking key.