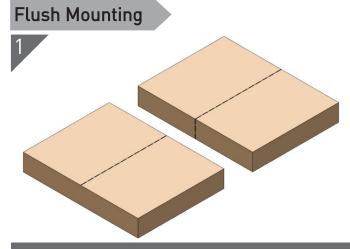

Position 2 surfaces tight together into position, mark out a centreline on both surfaces.

Position 1st half of 180D flush with edge of substrate (note position lug will be slightly proud) ensure main face is flush across the full edge using centreline position and screw into position.