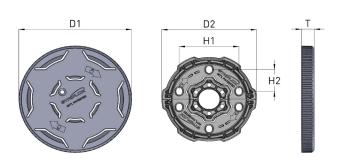

## **Specifications**

|                  | Dimensions |      |      |      |      |     | Indic. Load Capacity |     |  |
|------------------|------------|------|------|------|------|-----|----------------------|-----|--|
| Units            | D1         | D2   | H1   | H2   |      | Α   | В                    | С   |  |
| Metric (mm/kg)   | 114.3      | 96   | 60.5 | 23.3 | 13   | 200 | 230                  | 200 |  |
| Imperial (in/lb) | 4.5        | 3.78 | 2.38 | 0.92 | 0.51 | 440 | 507                  | 440 |  |