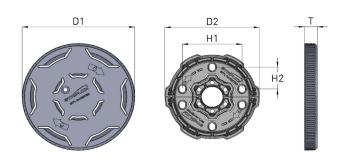

## **Specifications**

|                  | Dimensions |      |      |      |      |     | Indic. Load Capacity |     |  |
|------------------|------------|------|------|------|------|-----|----------------------|-----|--|
| Units            | D1         | D2   | H1   | H2   |      | Α   | В                    | С   |  |
| Metric (mm/kg)   | 114.3      | 96   | 60.5 | 23.3 | 13   | 200 | 230                  | 200 |  |
| Imperial (in/lb) | 4.5        | 3.78 | 2.38 | 0.92 | 0.51 | 440 | 507                  | 440 |  |