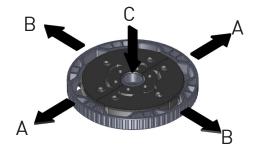

## **Specifications**

|                  | Dimensions |      |      |      |      |     | Indic. Load Capacity |     |  |
|------------------|------------|------|------|------|------|-----|----------------------|-----|--|
| Units            | D1         | D2   | H1   | H2   |      | Α   | В                    | С   |  |
| Metric (mm/kg)   | 114.3      | 96   | 60.5 | 23.3 | 13   | 200 | 230                  | 200 |  |
| Imperial (in/lb) | 4.5        | 3.78 | 2.38 | 0.92 | 0.51 | 440 | 507                  | 440 |  |

## Indic. Load Capacity

- Tested using MDF and fixed with screws.
- Ensure sufficient screw embedment in substrate.

Striplox products are designed and tested for a range of applications. Product use is subject to variable materials and conditions. Technical information and load capacities are a guide only without warranty and Joinlox will not be liable for any subsequent damage or loss from the use of the products or this information.