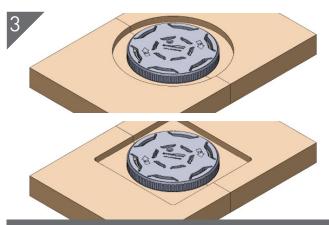

Position 2 surfaces tight together into position, mark out a centreline on both surfaces.

Position 1st half of 180D flush with edge of substrate (note position lug will be slightly proud) ensure main face is flush across the full edge using centreline position and screw into position.