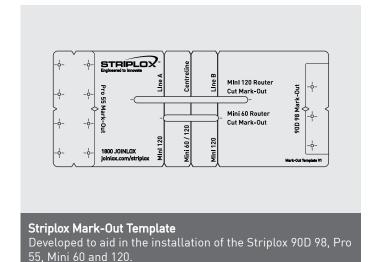

# Installation Guide 90D 98 - Metric

Mark center line on both substrates. The 90D 98 works on box joints (shown), t-section and mitered joints. Mark mounting screw centre points by measuring or with the aid of the Mark-Out Template.

#### **Installation Aids**

Visit joinlox.com/striplox or call 1800 JOINLOX to find out more about these installation aids.

# Installation Guide 90D 98 - US

Mark center line on both substrates. The 90D 98 works on box joints (shown), t-section and mitered joints. Mark mounting screw centre points by measuring or with the aid of the **Mark-Out Template**.

#### **Installation Aids**

delivers a strong and reliable connection between Striplox

products and most substrates.

Visit joinlox.com/striplox or call 1800 JOINLOX to find out more about these installation aids.