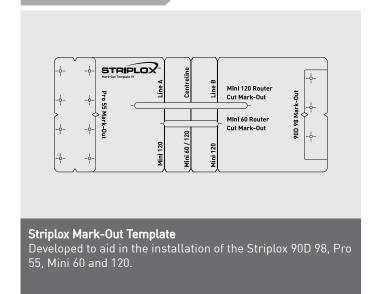

# Installation Guide 90D 98 - Metric

Mark center line on both substrates. The 90D 98 works on box joints (shown), t-section and mitered joints. Mark mounting screw centre points by measuring or with the aid of the Mark-Out Template.

#### **Installation Aids**

Visit joinlox.com/striplox or call 1800 JOINLOX to find out more about these installation aids.

# Installation Guide 90D 98 - US

Mark center line on both substrates. The 90D 98 works on box joints (shown), t-section and mitered joints. Mark mounting screw centre points by measuring or with the aid of the **Mark-Out Template**.