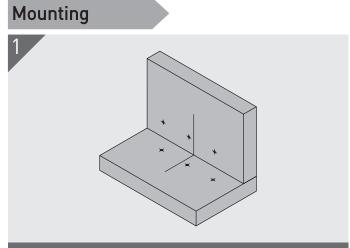

# Installation Guide 90D 98 - Metric

Mark center line on both substrates. The 90D 98 works on box joints (shown), t-section and mitered joints. Mark mounting screw centre points by measuring or with the aid of the Mark-Out Template.

# Installation Guide 90D 98 - US

Mark center line on both substrates. The 90D 98 works on box joints (shown), t-section and mitered joints. Mark mounting screw centre points by measuring or with the aid of the **Mark-Out Template**.