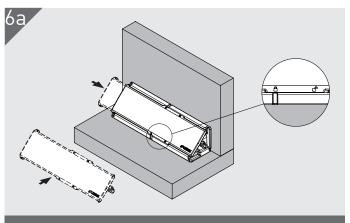

Install the Key remembering it only needs to travel 1 pitch for full engagement. Use the padlock symbol as a guide. The Key is also bidirectional and can be installed either end, see step 6b.