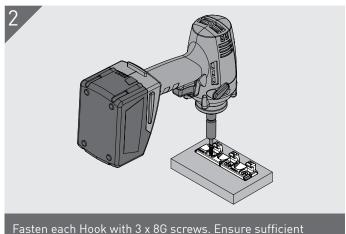

Fasten each Hook with 3 x 8G screws. Ensure sufficient screw embedment in substrate.

An alternative to marking screw locations is to apply glue to the mounting faces of the Hooks to aid with placement. Line up notches in the Hooks with the marked lines them press and hold the assembled 90D in place. Allow time for glue to dry.