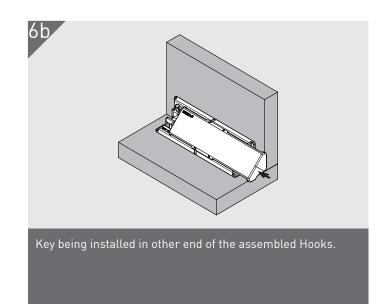

Install the Key remembering it only needs to travel 1 pitch for full engagement. Use the padlock symbol as a guide. The Key is also bidirectional and can be installed either end, see step 6b.