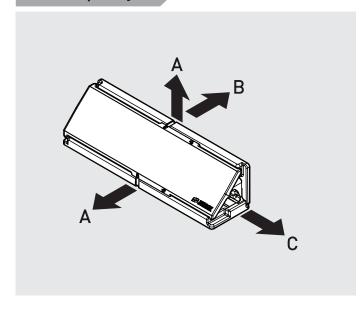

### **Load Capacity**

| Direction | Indic. Load Capacity |
|-----------|----------------------|
| А         | 200 kg               |
| В         | 66 kg                |
| С         | 200 kg               |
| С         | 200 kg               |

## **Load Capacity**

| Direction | Indic. Load Capacity |
|-----------|----------------------|
| А         | 440 lb               |
| В         | 145 lb               |
| С         | 440 lb               |