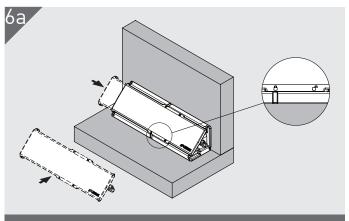

An alternative to marking screw locations is to apply glue to the mounting faces of the Hooks to aid with placement. Line up notches in the Hooks with the marked lines them press and hold the assembled 90D in place. Allow time for glue to dry.

Fasten each Hook with 3 x 8G screws. Ensure sufficient screw embedment in substrate.

An alternative to marking screw locations is to apply glue to the mounting faces of the Hooks to aid with placement. Line up notches in the Hooks with the marked lines them press and hold the assembled 90D in place. Allow time for glue to dry.