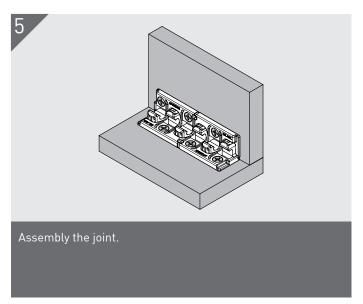

# Installation Guide 90D 98 - Metric

Mark center line on both substrates. The 90D 98 works on box joints (shown), t-section and mitered joints. Mark mounting screw centre points by measuring or with the aid of the Mark-Out Template.

# Installation Guide 90D 98 - US

Mark center line on both substrates. The 90D 98 works on box joints (shown), t-section and mitered joints. Mark mounting screw centre points by measuring or with the aid of the **Mark-Out Template**.