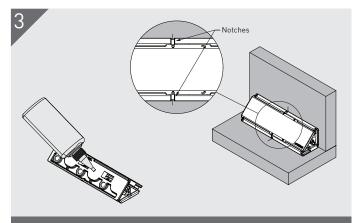

An alternative to marking screw locations is to apply glue to the mounting faces of the Hooks to aid with placement. Line up notches in the Hooks with the marked lines them press and hold the assembled 90D in place. Allow time for glue to dry.

Fasten each Hook with 3 x 8G screws. Ensure sufficient screw embedment in substrate.

An alternative to marking screw locations is to apply glue to the mounting faces of the Hooks to aid with placement. Line up notches in the Hooks with the marked lines them press and hold the assembled 90D in place. Allow time for glue to dry.