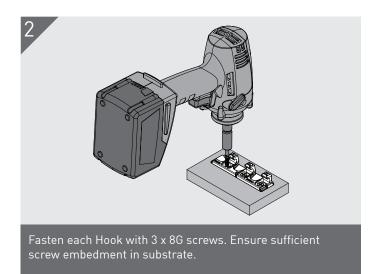

Fasten each Hook with 3 x 8G screws. Ensure sufficient screw embedment in substrate.

An alternative to marking screw locations is to apply glue to the mounting faces of the Hooks to aid with placement. Line up notches in the Hooks with the marked lines them press and hold the assembled 90D in place. Allow time for glue to dry.

- Tested using particle board and fixed with screws.
- Ensure sufficient screw embedment in substrate.