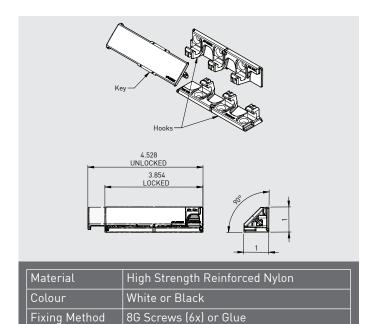

An alternative to marking screw locations is to apply glue to the mounting faces of the Hooks to aid with placement. Line up notches in the Hooks with the marked lines them press and hold the assembled 90D in place. Allow time for glue to dry.

Install the Key remembering it only needs to travel 1 pitch for full engagement. Use the padlock symbol as a guide. The Key is also bidirectional and can be installed either end, see step 6b.

Fasten each Hook with 3 x 8G screws. Ensure sufficient screw embedment in substrate.

An alternative to marking screw locations is to apply glue to the mounting faces of the Hooks to aid with placement. Line up notches in the Hooks with the marked lines them press and hold the assembled 90D in place. Allow time for glue to dry.