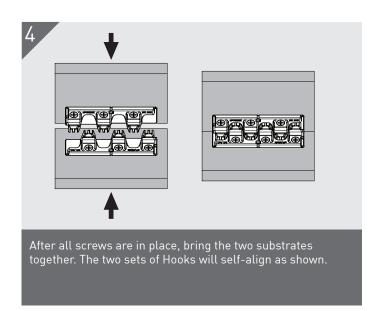

Install the Key remembering it only needs to travel 1 pitch for full engagement. Use the padlock symbol as a guide. The Key is also bidirectional and can be installed either end, see step 6b.