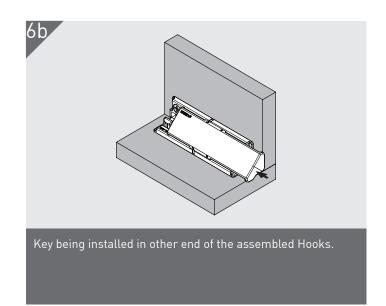

Install the Key remembering it only needs to travel 1 pitch for full engagement. Use the padlock symbol as a guide. The Key is also bidirectional and can be installed either end, see step 6b.