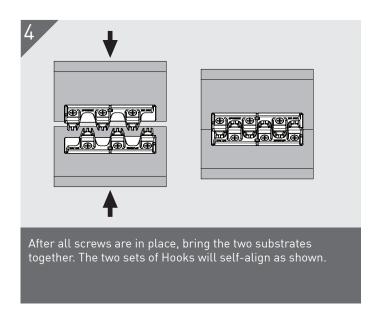

An alternative to marking screw locations is to apply glue to the mounting faces of the Hooks to aid with placement. Line up notches in the Hooks with the marked lines them press and hold the assembled 90D in place. Allow time for glue to dry.

Fasten each Hook with 3 x 8G screws. Ensure sufficient screw embedment in substrate.

An alternative to marking screw locations is to apply glue to the mounting faces of the Hooks to aid with placement. Line up notches in the Hooks with the marked lines them press and hold the assembled 90D in place. Allow time for glue to dry.