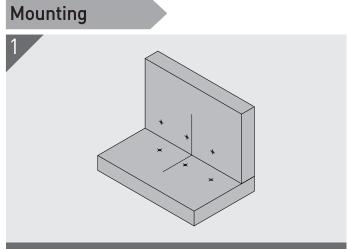

# Installation Guide 90D 98 - Metric

Mark center line on both substrates. The 90D 98 works on box joints (shown), t-section and mitered joints. Mark mounting screw centre points by measuring or with the aid of the Mark-Out Template.

# Installation Guide 90D 98 - US

Mark center line on both substrates. The 90D 98 works on box joints (shown), t-section and mitered joints. Mark mounting screw centre points by measuring or with the aid of the **Mark-Out Template**.