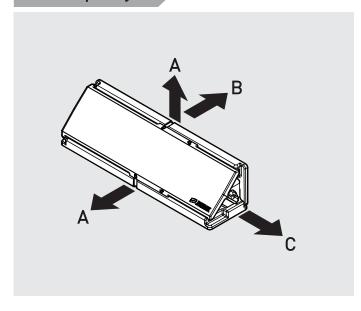

### **Load Capacity**

| Direction | Indic. Load Capacity |
|-----------|----------------------|
| А         | 200 kg               |
| В         | 66 kg                |
| С         | 200 kg               |
| С         | 200 kg               |

## **Load Capacity**

| Direction | Indic. Load Capacity |
|-----------|----------------------|
| А         | 440 lb               |
| В         | 145 lb               |
| С         | 440 lb               |