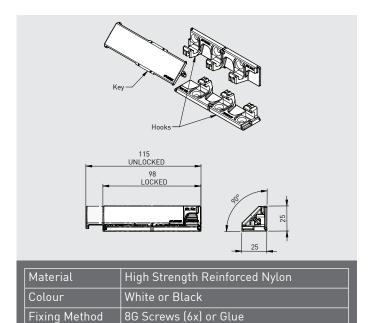

# Installation Guide 90D 98 - Metric

Mark center line on both substrates. The 90D 98 works on box joints (shown), t-section and mitered joints. Mark mounting screw centre points by measuring or with the aid of the Mark-Out Template.

# Installation Guide 90D 98 - US

Mark center line on both substrates. The 90D 98 works on box joints (shown), t-section and mitered joints. Mark mounting screw centre points by measuring or with the aid of the **Mark-Out Template**.