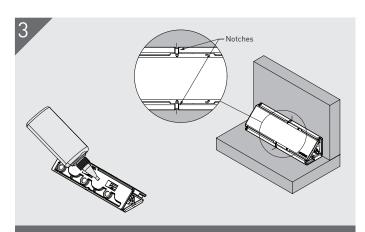

An alternative to marking screw locations is to apply glue to the mounting faces of the Hooks to aid with placement. Line up notches in the Hooks with the marked lines them press and hold the assembled 90D in place. Allow time for glue to dry.

Fasten each Hook with 3 x 8G screws. Ensure sufficient screw embedment in substrate.

An alternative to marking screw locations is to apply glue to the mounting faces of the Hooks to aid with placement. Line up notches in the Hooks with the marked lines them press and hold the assembled 90D in place. Allow time for glue to dry.