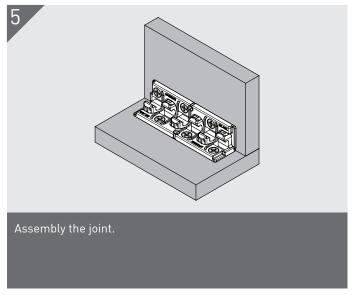

# Installation Guide 90D 98 - Metric

Mark center line on both substrates. The 90D 98 works on box joints (shown), t-section and mitered joints. Mark mounting screw centre points by measuring or with the aid of the Mark-Out Template.

# Installation Guide 90D 98 - US

Mark center line on both substrates. The 90D 98 works on box joints (shown), t-section and mitered joints. Mark mounting screw centre points by measuring or with the aid of the **Mark-Out Template**.