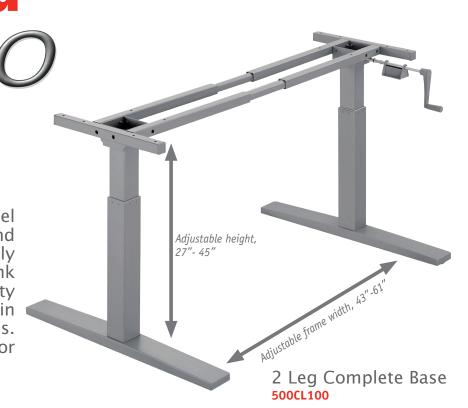

2 Leg Complete Base 500CL100

| ax.L | oad | 60 kg             |
|------|-----|-------------------|
| A    | min | 1160 mm/45.7 inch |
|      | max | 1600 mm/63 inch   |
|      | min | 1160 mm/45.7 inch |
| В    | max | 1600 mm/63 inch   |
| С    |     | 586 mm/23 inch    |
| D    |     | 344 mm/13.5 inch  |
|      | min | 693 mm/27.3 inch  |
| П    | max | 1143 mm/45 inch   |

| Ma | x.Load | 60kg             |
|----|--------|------------------|
| Α  | min    | 1091 mm/43 inch  |
|    | max    | 1550 mm/61 inch  |
| В  |        | 400 mm/15.8 inch |
| C  | С      | 586 mm/23 inch   |
| ш  | min    | 693 mm/27.3 inch |
| 11 | max    | 1143 mm/45 inch  |