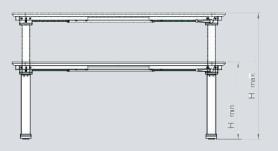

| Ma | x.Load | 60kg             |
|----|--------|------------------|
| Α  | min    | 1091 mm/43 inch  |
|    | max    | 1550 mm/61 inch  |
| В  |        | 400 mm/15.8 inch |
| C  | С      | 586 mm/23 inch   |
| ш  | min    | 693 mm/27.3 inch |
| 11 | max    | 1143 mm/45 inch  |