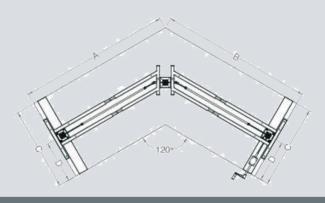

## 3rd Leg 120° Kit

500CL120100

To achieve this configuration requires ordering the 500CL100 2 Leg Base and the 500CL120100 3rd Leg 120° Kit

1-866-440-0448 ergoinfo@richelieu.com

www.richelieuergo.com