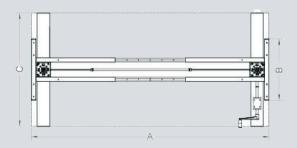

2 Leg Complete Base 500CL100

| ax.L | oad | 60 kg             |
|------|-----|-------------------|
| A    | min | 1160 mm/45.7 inch |
|      | max | 1600 mm/63 inch   |
|      | min | 1160 mm/45.7 inch |
| В    | max | 1600 mm/63 inch   |
| С    |     | 586 mm/23 inch    |
| D    |     | 344 mm/13.5 inch  |
|      | min | 693 mm/27.3 inch  |
| П    | max | 1143 mm/45 inch   |