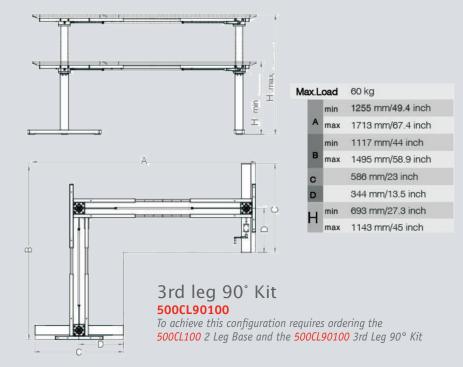

2 Leg Complete Base 500CL100

| ax.L | oad | 60 kg             |
|------|-----|-------------------|
| A    | min | 1160 mm/45.7 inch |
|      | max | 1600 mm/63 inch   |
|      | min | 1160 mm/45.7 inch |
| В    | max | 1600 mm/63 inch   |
| С    |     | 586 mm/23 inch    |
| D    |     | 344 mm/13.5 inch  |
|      | min | 693 mm/27.3 inch  |
| П    | max | 1143 mm/45 inch   |