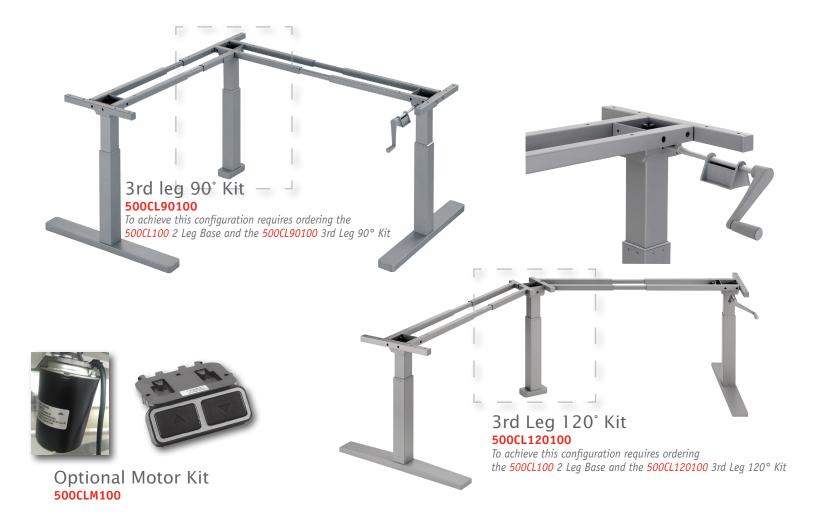

## 3rd Leg 120° Kit

500CL120100

To achieve this configuration requires ordering the 500CL100 2 Leg Base and the 500CL120100 3rd Leg 120° Kit

1-866-440-0448 ergoinfo@richelieu.com

www.richelieuergo.com