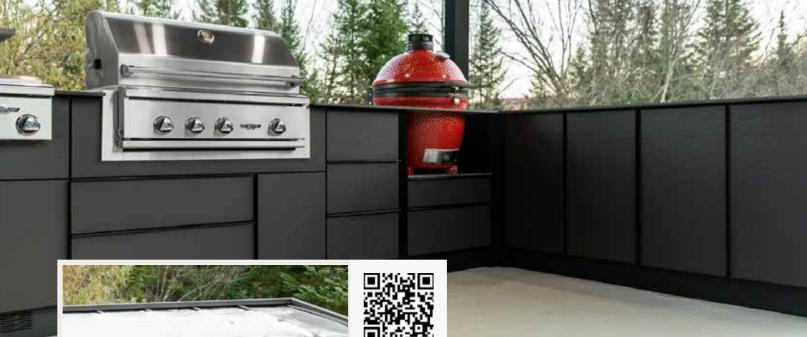

King StarBoard® ST is a unique and advanced polymer sheet that is 25% stiffer than the original marine-grade polymer.

- The cabinet doors are resistant to humidity and moisture and will never need painting or refinishing.
- Inside or out, the high-density polyethylene will not rust, delaminate or rot.