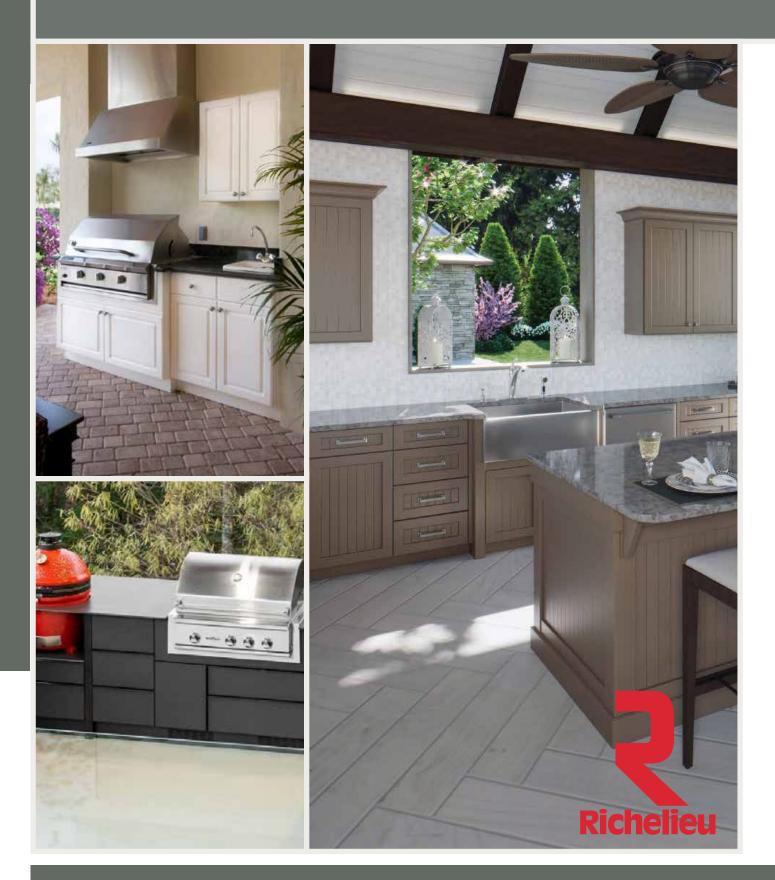

### CABINET DOORS FOR OUTDOOR LIVING

CREATE A DISTINGUISHED LOOK

# **REVOLUTION DOORS**

CABINET DOORS FOR A LIFETIME OF FUNCTION AND DURABILITY

Revolution Cabinet Doors bring marine-grade toughness and designer styles to the building trades market. The custom cabinet door program combines King StarBoard® ST, the environmentally stabilized polymer building sheet, with designer styles and state-of-the-art CNC fabrication.