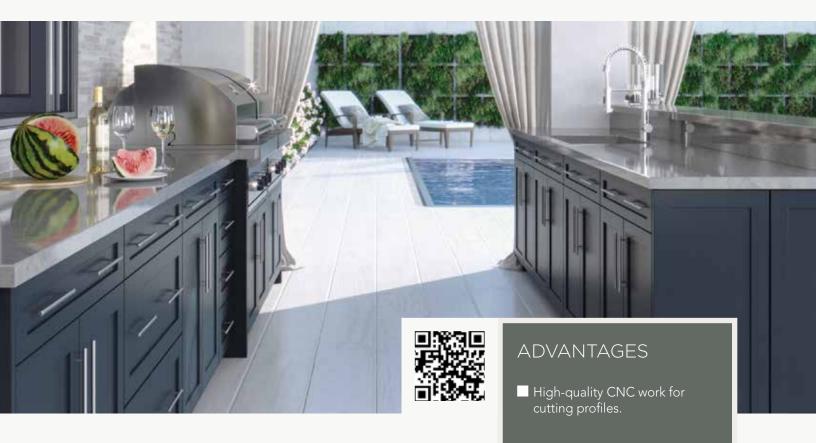

### CABINET DOORS FOR OUTDOOR LIVING

CREATE A DISTINGUISHED LOOK



# **REVOLUTION DOORS**

CABINET DOORS FOR A LIFETIME OF FUNCTION AND DURABILITY



Revolution Cabinet Doors bring marine-grade toughness and designer styles to the building trades market. The custom cabinet door program combines King StarBoard® ST, the environmentally stabilized polymer building sheet, with designer styles and state-of-the-art CNC fabrication.

King StarBoard® ST is a unique and advanced polymer sheet that is 25% stiffer than the original marine-grade polymer.

- The cabinet doors are resistant to humidity and moisture and will never need painting or refinishing.
- Inside or out, the high-density polyethylene will not rust, delaminate or rot.



THE RANGE OF POSSIBLE STYLES AND FUNCTIONALITIES IS VIRTUALLY ENDLESS.

## **ALUMINUM FRAMED DOORS**

A TRENDY FRAME DOOR THAT WILL NEVER GO OUT OF STYLE !





We believe in the power of clean design and innov