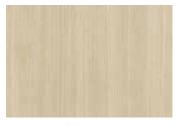

## **■ S590**

5-piece polyester kitchen cabinet door with 90 degree assembled French cut style

S400

S490

S500

S590

COLOR: K71 FINISH: OMNIA

COLOR: K75 FINISH: OMNIA

COLOR: K77 FINISH: OMNIA

COLOR: K78 FINISH: OMNIA

COLOR: K61 FINISH: NOBELLA

COLOR: K65 FINISH: NOBELLA

COLOR: K66 FINISH: NOBELLA

COLOR: K67 FINISH: NOBELLA