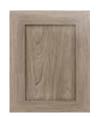

### TORINO

2 1/8 inches (54 mm) or 2 7/8 (73 mm) inches stiles and rails 5-piece shaker melamine kitchen cabinet door with a 45 degree assembly

### MILANO

2-7/8 inches (73 mm) stiles and rails - Conventional assembly (single edgebanding) 2-7/8 inches (73 mm) stiles and rails - Euro assembly (double edgebanding) 2-1/8 inches (54 mm) stiles and rails 5-piece shaker melamine kitchen cabinet door with 90 degree

## GENOVA\*

Flat joint assembly or Euro assembly (double edgebanding) 3-piece melamine kitchen cabinet door

## VERONA

Slab melamine kitchen cabinet door

Milano Torino

Genova

Verona

COLOR: K71 FINISH: OMNIA

COLOR: K75 FINISH: OMNIA

COLOR: K77 FINISH: OMNIA