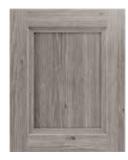

### TORINO

2 1/8 inches (54 mm) or 2 7/8 (73 mm) inches stiles and rails 5-piece shaker melamine kitchen cabinet door with a 45 degree assembly

### MILANO

2-7/8 inches (73 mm) stiles and rails - Conventional assembly (single edgebanding) 2-7/8 inches (73 mm) stiles and rails - Euro assembly (double edgebanding) 2-1/8 inches (54 mm) stiles and rails 5-piece shaker melamine kitchen cabinet door with 90 degree

## GENOVA\*

Flat joint assembly or Euro assembly (double edgebanding) 3-piece melamine kitchen cabinet door

## VERONA

Slab melamine kitchen cabinet door

Milano Torino

Genova

Verona

COLOR: K71 FINISH: OMNIA

COLOR: K75 FINISH: OMNIA

COLOR: K77 FINISH: OMNIA