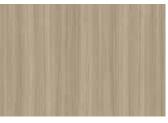

## **■ S590**

5-piece polyester kitchen cabinet door with 90 degree assembled French cut style

S400

S490

S500

S590

COLOR: K71 FINISH: OMNIA

COLOR: K75 FINISH: OMNIA

COLOR: K77 FINISH: OMNIA

COLOR: K78 FINISH: OMNIA

COLOR: K61 FINISH: NOBELLA

COLOR: K65 FINISH: NOBELLA

COLOR: K66 FINISH: NOBELLA

COLOR: K67 FINISH: NOBELLA