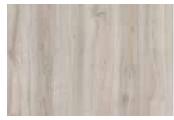

## **■ S590**

5-piece polyester kitchen cabinet door with 90 degree assembled French cut style

S400

S490

S500

S590

COLOR: K71 FINISH: OMNIA

COLOR: K75 FINISH: OMNIA

COLOR: K77 FINISH: OMNIA

COLOR: K78 FINISH: OMNIA

COLOR: K61 FINISH: NOBELLA

COLOR: K65 FINISH: NOBELLA

COLOR: K66 FINISH: NOBELLA

COLOR: K67 FINISH: NOBELLA