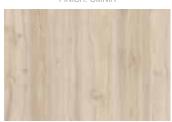

## **■ S590**

5-piece polyester kitchen cabinet door with 90 degree assembled French cut style

S400

S490

S500

S590

COLOR: K71 FINISH: OMNIA

COLOR: K75 FINISH: OMNIA

COLOR: K77 FINISH: OMNIA

COLOR: K78 FINISH: OMNIA

COLOR: K61 FINISH: NOBELLA

COLOR: K65 FINISH: NOBELLA

COLOR: K66 FINISH: NOBELLA

COLOR: K67 FINISH: NOBELLA